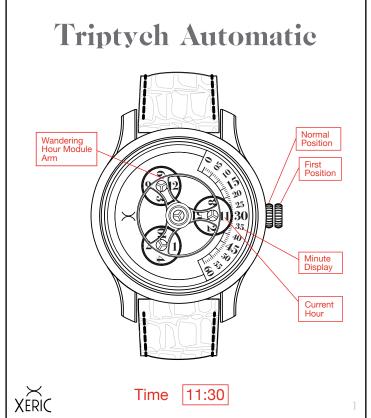

#### Please Read Before Use

\*Prior to setting the time, the Triptych Automatic movement must be given an initial manual winding to power up the mainspring. [Approximately 40 clockwise turns of the crown.]

## Time Setting

- 1. Gently pull the crown to the time setting mode (First Position) to adjust the wandering hour module arm and discs to the current time.
- 2. Once you've set the time, push the crown back to the handwinding mode (Normal Position)
- 3 All done!