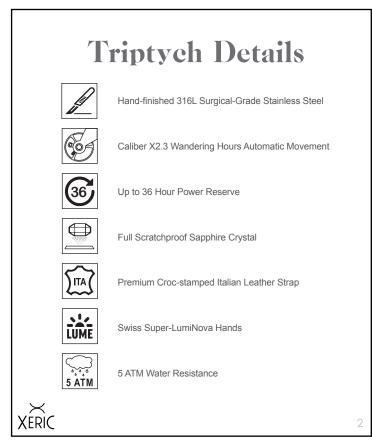

### Caliber X2.3 Automatic Movement

- Number of Jewels: 24
- Vibration Frequency of 28,800 BPH
- Power Reserve: Up to 36 hours
- Posture Difference: Under 50 Seconds
- Accuracy: -10/+30 Seconds per Day
- Rotor Winding Direction: Clockwise, 800 Rotations per Day