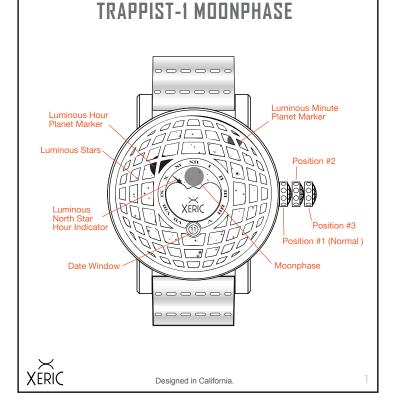

# **TRAPPIST-1** MOONPHASE

## SETTING THE TIME AND DATE

- 1. Pull the crown out to Position #2 (watch still running).
- 2. Turn the crown until the current date appears.
- 3. Then pull the crown out to Position #3 (watch stopped).
- 4. Turn the crown to set hour and minute discs.
- 5. Push the crown back to Position #1. All done!

\*\*Please note: It's recommended to set the time during A.M. hours, as the date won't be able to be set if you're setting the time between 9pm and midnight.

#### SETTING THE MOONPHASE

1. Pull the crown out to position #3 (watch stopped). 2. Turn the discs by rotating the crown counterclockwise until the current moonphase display appears. Be patient. You may need to cycle through a few days time to achieve current moonphase. 3. Push the crown back into position #2 and set the current date using the quick change correction.

4. Push the crown back into position #1.

\*\*Prior to shipping, the display has been preset to the current moonphase.