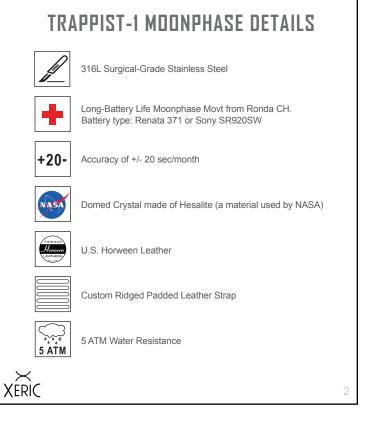

# XERIC

# **TRAPPIST-1** MOONPHASE





#### WARRANTY

XÉRÌC

Xeric gladly offers a limited warranty covering defects in materials and manufacturing for a period of one (1) year after the original purchase date from an authorized Xeric retailer. This warranty does not cover batteries or any changes that occur during use and not from manufacturing or assembly (scratches, cracks, etc. on the case, crystal, or straps, crowns, or pushers). This warranty is considered void if you open your caseback, push the buttons underwater, or expose your watch to moisture beyond the recommendation of the watch's water resistance rating. Proof of purchase is required for all warranty claims and service requests, so please save a copy of your receipt. Xeric will not accept a warranty claim or repair request if a watch has evidence of excessive w