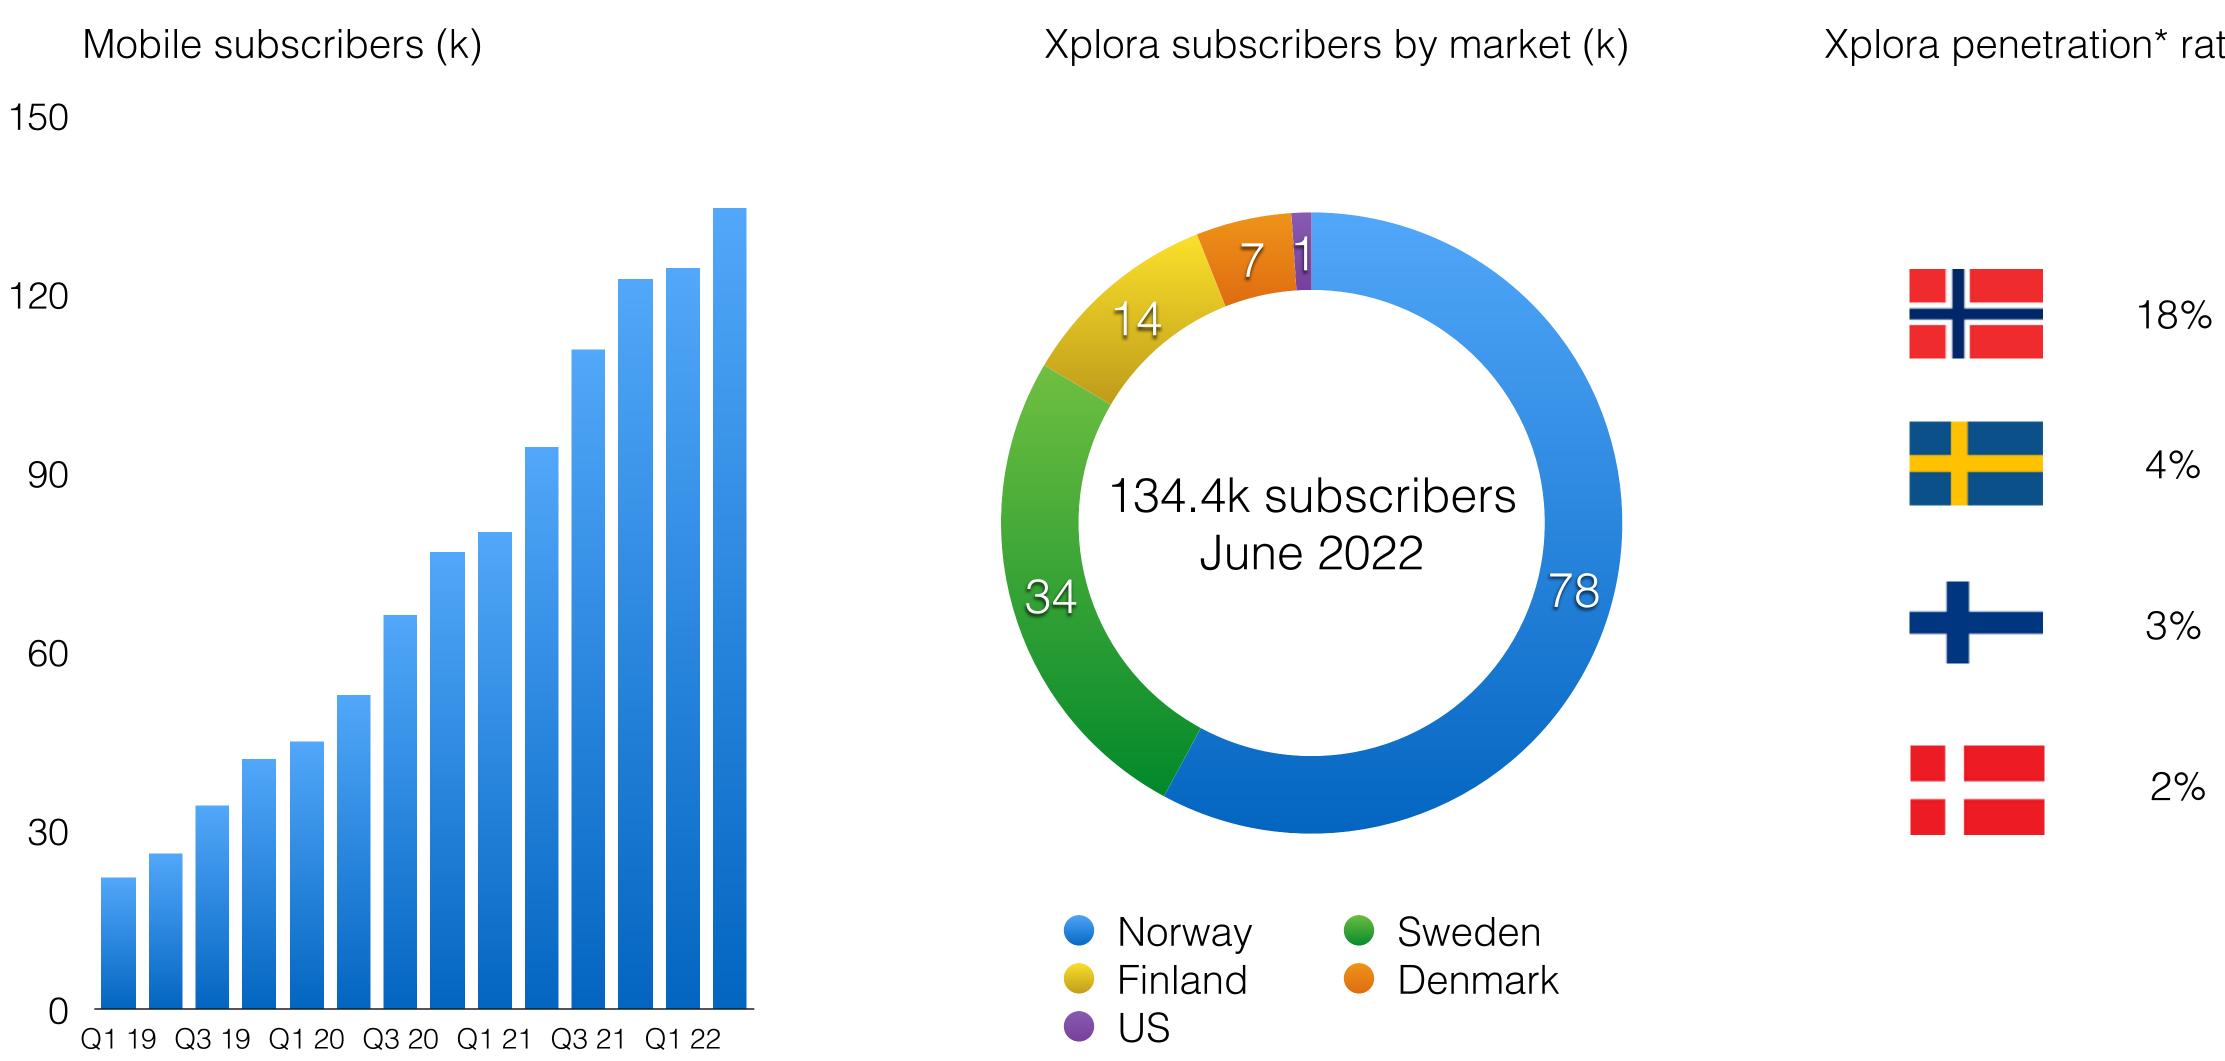

### Subscribers

134,400 +42% y/y

EBITDA Q2: NOK 0.5m

H1: NOK -2.3m

**Cash balance** NOK 81.2m

### Highlights

- Q2 22 recurring service revenues reached ٠ NOK 34.9m, +44% y/y
  - Growing subscriber base, flat ARPU -
  - Represents 32% of group sales in Q2 22 -
  - Annualized run-rate ARR NOK 140m
- 4q rolling recurring service revenues NOK lacksquare132.6m, +65% y/y
- 134.4k subscribers at Q2 22 (+42% y/y)  $\bullet$

Xplora penetration\* rates

\* penetration in target segment in Nordics according to UN population data