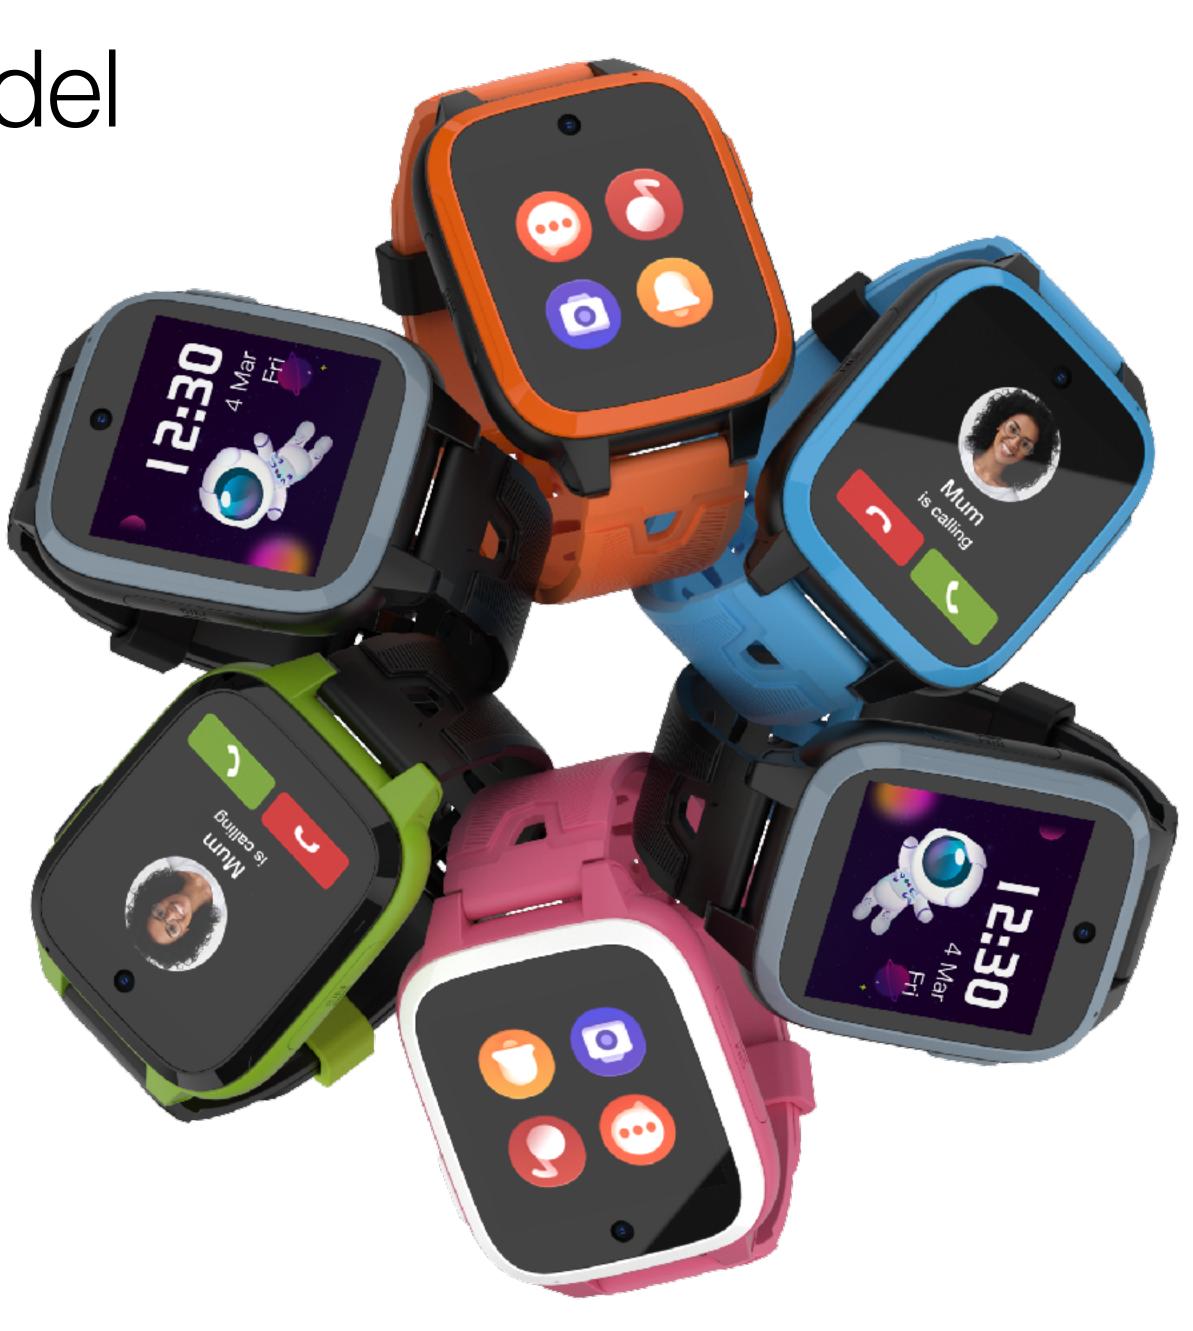

### X. The new XGO 3 model

### Launched July/August Entry level model Price-point from EUR 149 incl Xplora SIM

C# 19