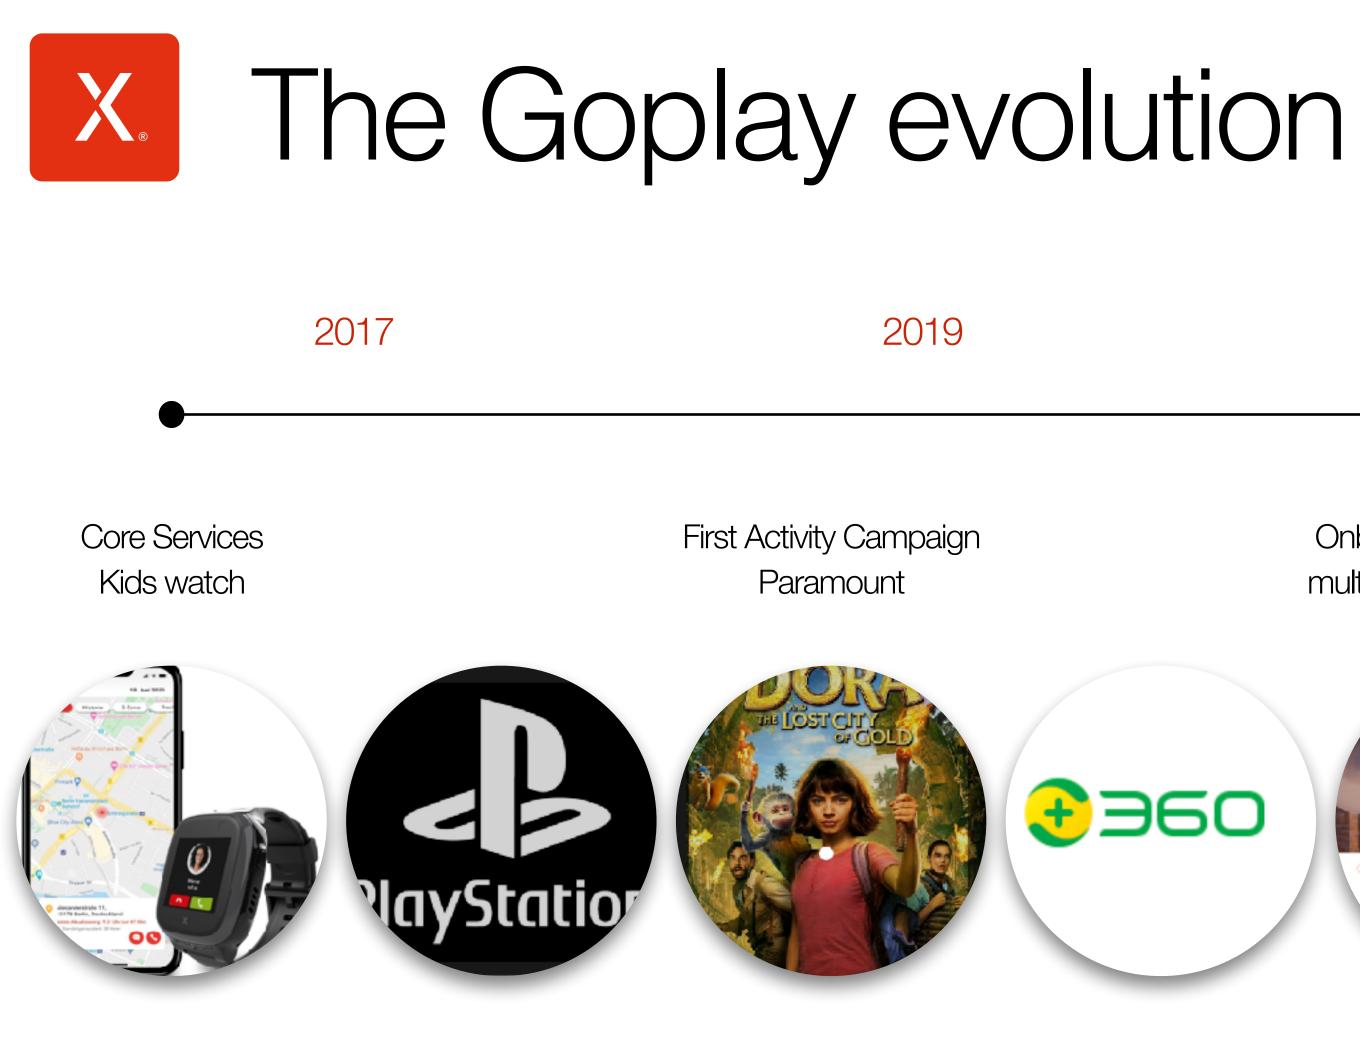

### Gen 2 Goplay Premium for major markets

2023

2021

Onboarding and assessing

multiple partners / strategies

New Markets & Market size:

- UK 5.7m kids age 4-10
- France 5.4m kids age 4-10
- Spain 3.1m kids age 4-10
- Germany 5.4m kids age 4-10
- US 28.2m kids age 4-10

Xplora Goplay Service

Sony Playstation Integration

First 3. Party Integration 360 Asia

First commercial Pilot (Norway) paying premium customers

SKATTEJAKTEN

W Xplora Goplant

Samle skritt for å finne skatten før piratene! ( med tonnevis av Xplora Coins, men da må d Klar ferdic GA!!!