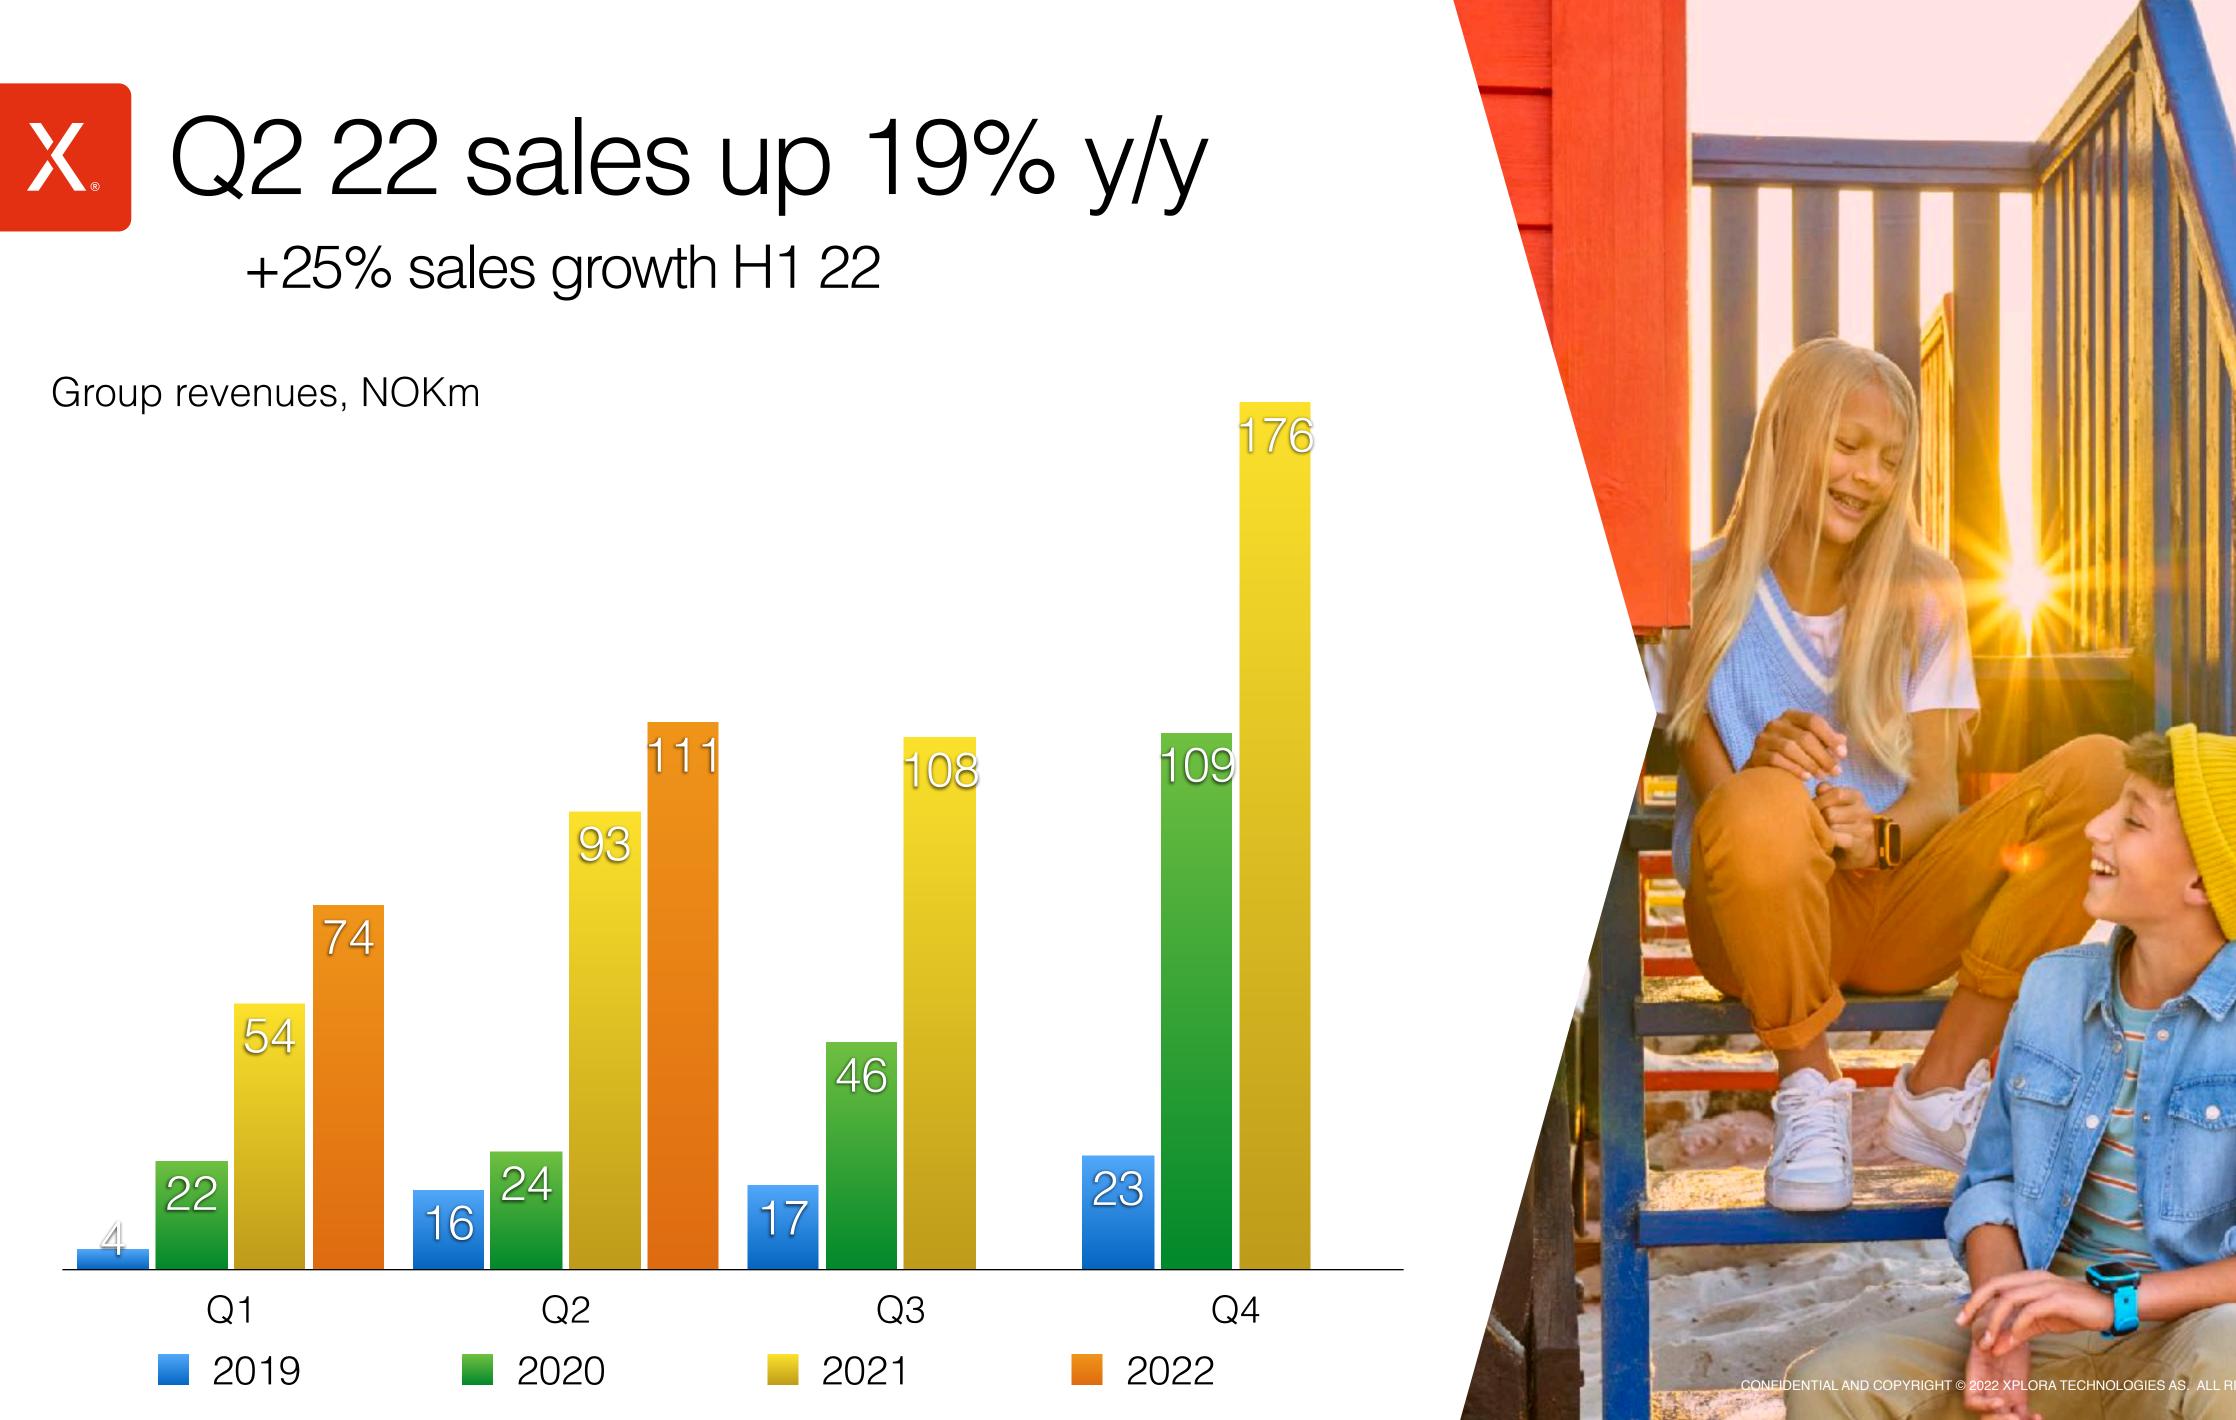

### **Group revenues** Q2: NOK 111m, +19% y/y H1: NOK 185m, +25% y/y

**Recurring services** Q2: NOK 34.9m +44% y/y H1: NOK 68.5m +157% y/y

## X. Profit & Loss Q2 22

| Amounts in NOKk                 | Q2 2022 | Q2 2021 | <ul> <li>Group sales NOK 110.7m +19% y/y</li> </ul>                                                                                                                                                                                                                                                                                                                                                                                                                                                                                                                                                                                                                                                                                                                                                                                                                                                                                                                                                                                                                                                                                                                                                                                                                                                                                                                                                                                                                                                                                                                                                                                                                                                                                                                                                                                                                                                                                                                                                                                                                                                                            |
|---------------------------------|---------|---------|--------------------------------------------------------------------------------------------------------------------------------------------------------------------------------------------------------------------------------------------------------------------------------------------------------------------------------------------------------------------------------------------------------------------------------------------------------------------------------------------------------------------------------------------------------------------------------------------------------------------------------------------------------------------------------------------------------------------------------------------------------------------------------------------------------------------------------------------------------------------------------------------------------------------------------------------------------------------------------------------------------------------------------------------------------------------------------------------------------------------------------------------------------------------------------------------------------------------------------------------------------------------------------------------------------------------------------------------------------------------------------------------------------------------------------------------------------------------------------------------------------------------------------------------------------------------------------------------------------------------------------------------------------------------------------------------------------------------------------------------------------------------------------------------------------------------------------------------------------------------------------------------------------------------------------------------------------------------------------------------------------------------------------------------------------------------------------------------------------------------------------|
| Revenue - sales of watches      | 74,558  | 68,538  | D a survival a set $i$ a set $a$ $(ADD) + 440(a)/a$ $b$                                                                                                                                                                                                                                                                                                                                                                                                                                                                                                                                                                                                                                                                                                                                                                                                                                                                                                                                                                                                                                                                                                                                                                                                                                                                                                                                                                                                                                                                                                                                                                                                                                                                                                                                                                                                                                                                                                                                                                                                                                                                        |
| Revenue - service fees          | 34,880  | 24,202  | <ul> <li>Recurring service sales (ARR) +44% y/y to NOK</li> </ul>                                                                                                                                                                                                                                                                                                                                                                                                                                                                                                                                                                                                                                                                                                                                                                                                                                                                                                                                                                                                                                                                                                                                                                                                                                                                                                                                                                                                                                                                                                                                                                                                                                                                                                                                                                                                                                                                                                                                                                                                                                                              |
| Revenue - other                 | 1,241   | 623     | 34.9m, representing 32% of group sales                                                                                                                                                                                                                                                                                                                                                                                                                                                                                                                                                                                                                                                                                                                                                                                                                                                                                                                                                                                                                                                                                                                                                                                                                                                                                                                                                                                                                                                                                                                                                                                                                                                                                                                                                                                                                                                                                                                                                                                                                                                                                         |
| Total Revenue                   | 110,679 | 93,363  | $C_{max} + v_{max} + c_{max} + c_{m$ |
|                                 |         |         | <ul> <li>Smartwatch sales +9% y/y to NOK 74.6m</li> </ul>                                                                                                                                                                                                                                                                                                                                                                                                                                                                                                                                                                                                                                                                                                                                                                                                                                                                                                                                                                                                                                                                                                                                                                                                                                                                                                                                                                                                                                                                                                                                                                                                                                                                                                                                                                                                                                                                                                                                                                                                                                                                      |
| Cost of sales                   | 50,556  | 53,606  | • Cross corpiage (E19/ )/// to NOK 60 1m with more                                                                                                                                                                                                                                                                                                                                                                                                                                                                                                                                                                                                                                                                                                                                                                                                                                                                                                                                                                                                                                                                                                                                                                                                                                                                                                                                                                                                                                                                                                                                                                                                                                                                                                                                                                                                                                                                                                                                                                                                                                                                             |
| Gross Profit                    | 60,123  | 39,757  | <ul> <li>Gross earnings +51% y/y to NOK 60.1m with marging</li> </ul>                                                                                                                                                                                                                                                                                                                                                                                                                                                                                                                                                                                                                                                                                                                                                                                                                                                                                                                                                                                                                                                                                                                                                                                                                                                                                                                                                                                                                                                                                                                                                                                                                                                                                                                                                                                                                                                                                                                                                                                                                                                          |
|                                 |         |         | 54.3% (35.4%) in Q2 22                                                                                                                                                                                                                                                                                                                                                                                                                                                                                                                                                                                                                                                                                                                                                                                                                                                                                                                                                                                                                                                                                                                                                                                                                                                                                                                                                                                                                                                                                                                                                                                                                                                                                                                                                                                                                                                                                                                                                                                                                                                                                                         |
| Payroll Expenses                | 18,220  | 13,708  |                                                                                                                                                                                                                                                                                                                                                                                                                                                                                                                                                                                                                                                                                                                                                                                                                                                                                                                                                                                                                                                                                                                                                                                                                                                                                                                                                                                                                                                                                                                                                                                                                                                                                                                                                                                                                                                                                                                                                                                                                                                                                                                                |
| Other Operating expenses        | 41,364  | 24,660  | <ul> <li>Opex NOK 59.6m (38.4), including NOK 15.1m</li> </ul>                                                                                                                                                                                                                                                                                                                                                                                                                                                                                                                                                                                                                                                                                                                                                                                                                                                                                                                                                                                                                                                                                                                                                                                                                                                                                                                                                                                                                                                                                                                                                                                                                                                                                                                                                                                                                                                                                                                                                                                                                                                                 |
| EBITDA                          | 539     | 1,388   |                                                                                                                                                                                                                                                                                                                                                                                                                                                                                                                                                                                                                                                                                                                                                                                                                                                                                                                                                                                                                                                                                                                                                                                                                                                                                                                                                                                                                                                                                                                                                                                                                                                                                                                                                                                                                                                                                                                                                                                                                                                                                                                                |
|                                 |         |         | marketing costs. 122 employees at end Q2 22 (77)                                                                                                                                                                                                                                                                                                                                                                                                                                                                                                                                                                                                                                                                                                                                                                                                                                                                                                                                                                                                                                                                                                                                                                                                                                                                                                                                                                                                                                                                                                                                                                                                                                                                                                                                                                                                                                                                                                                                                                                                                                                                               |
| Depreciation and amortisation   | 11,952  | 10,911  | from $110 \text{ of } 01.00$                                                                                                                                                                                                                                                                                                                                                                                                                                                                                                                                                                                                                                                                                                                                                                                                                                                                                                                                                                                                                                                                                                                                                                                                                                                                                                                                                                                                                                                                                                                                                                                                                                                                                                                                                                                                                                                                                                                                                                                                                                                                                                   |
| Operating profit / EBIT         | -11,413 | -9,523  | from 112 at Q1 22.                                                                                                                                                                                                                                                                                                                                                                                                                                                                                                                                                                                                                                                                                                                                                                                                                                                                                                                                                                                                                                                                                                                                                                                                                                                                                                                                                                                                                                                                                                                                                                                                                                                                                                                                                                                                                                                                                                                                                                                                                                                                                                             |
| Other finance cost              | 319     | 198     | <ul> <li>EBITDA NOK 0.5m (1.4m). EBITA NOK 0.4m.</li> </ul>                                                                                                                                                                                                                                                                                                                                                                                                                                                                                                                                                                                                                                                                                                                                                                                                                                                                                                                                                                                                                                                                                                                                                                                                                                                                                                                                                                                                                                                                                                                                                                                                                                                                                                                                                                                                                                                                                                                                                                                                                                                                    |
|                                 | -941    |         | $\bullet  LDHDAHOR 0.5 III (1.4 III). LDHAHOR 0.4 III.$                                                                                                                                                                                                                                                                                                                                                                                                                                                                                                                                                                                                                                                                                                                                                                                                                                                                                                                                                                                                                                                                                                                                                                                                                                                                                                                                                                                                                                                                                                                                                                                                                                                                                                                                                                                                                                                                                                                                                                                                                                                                        |
| Finance (income)/expenses - net |         | -29     |                                                                                                                                                                                                                                                                                                                                                                                                                                                                                                                                                                                                                                                                                                                                                                                                                                                                                                                                                                                                                                                                                                                                                                                                                                                                                                                                                                                                                                                                                                                                                                                                                                                                                                                                                                                                                                                                                                                                                                                                                                                                                                                                |
| Profit (loss) before tax        | -10,791 | -9,353  | <ul> <li>D&amp;A NOK 12.0m from NOK 11.8m amortization of</li> </ul>                                                                                                                                                                                                                                                                                                                                                                                                                                                                                                                                                                                                                                                                                                                                                                                                                                                                                                                                                                                                                                                                                                                                                                                                                                                                                                                                                                                                                                                                                                                                                                                                                                                                                                                                                                                                                                                                                                                                                                                                                                                           |
| Income tax                      | 999     | 999     | intangibles from XMH acquisition Q2 21 according                                                                                                                                                                                                                                                                                                                                                                                                                                                                                                                                                                                                                                                                                                                                                                                                                                                                                                                                                                                                                                                                                                                                                                                                                                                                                                                                                                                                                                                                                                                                                                                                                                                                                                                                                                                                                                                                                                                                                                                                                                                                               |
| Net profit (loss)               | -9,792  | -8,354  | NGAAP.                                                                                                                                                                                                                                                                                                                                                                                                                                                                                                                                                                                                                                                                                                                                                                                                                                                                                                                                                                                                                                                                                                                                                                                                                                                                                                                                                                                                                                                                                                                                                                                                                                                                                                                                                                                                                                                                                                                                                                                                                                                                                                                         |

### H1 22 highlights

- Group sales NOK 184.7m +25% y/y
- Recurring service sales (ARR) +157% y/y to NOK — 68.5m, representing 37% of group sales
- Smartwatch sales -5% y/y to NOK 114.4m -
- Gross earnings +72% y/y to NOK 101.2m with margin at 54.8% (39.9%) in H1 22
- Opex NOK 103.5m (68.3m), including NOK 22.3m marketing costs. 122 employees at end H1 22 (77).
- EBITDA NOK -2.3m (-9.5m). EBITA NOK -2.7m (-9.4m).
- D&A NOK 23.7m from NOK 23.4m amortization of intangibles from XMH acquisition Q2 21 according to NGAAP.
- EBIT NOK -26.0m (-21.1) with net earnings NOK -24.0m (-22.0m).