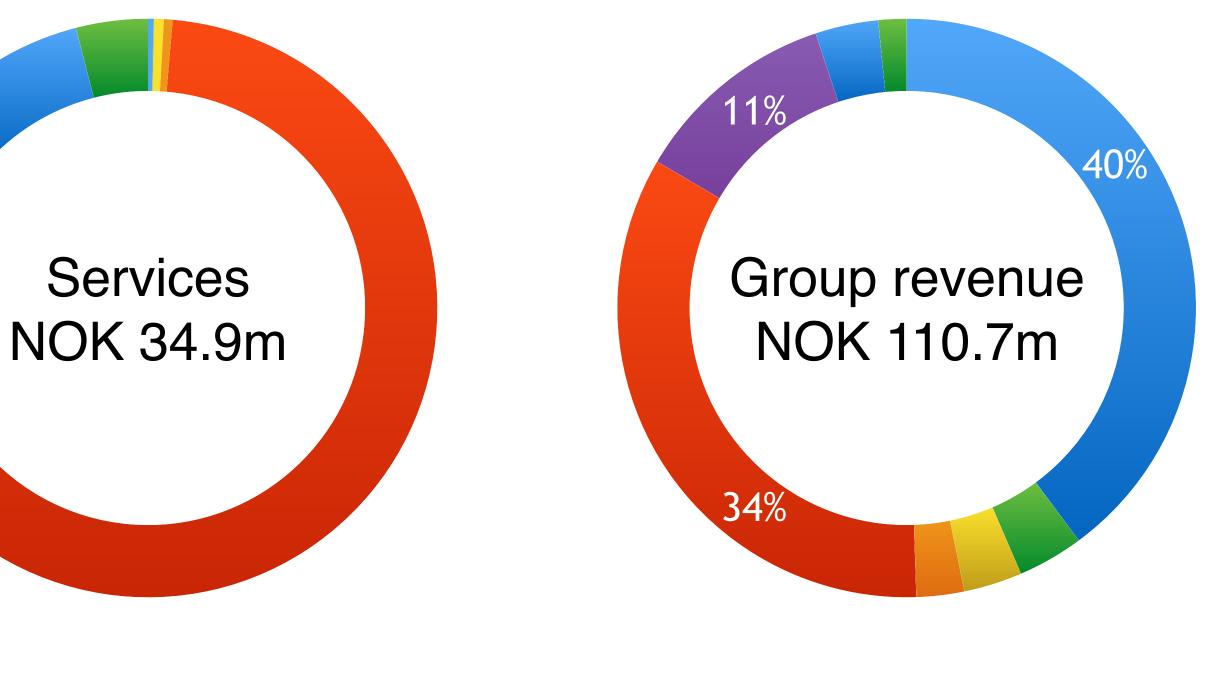

### **Group revenues** Q2: NOK 111m, +19% y/y H1: NOK 185m, +25% y/y

**Recurring services** Q2: NOK 34.9m +44% y/y H1: NOK 68.5m +157% y/y

### Highlights

- Q2 22 recurring service revenues reached ٠ NOK 34.9m, +44% y/y
  - Growing subscriber base, flat ARPU -
  - Represents 32% of group sales in Q2 22 -
  - Annualized run-rate ARR NOK 140m
- 4q rolling recurring service revenues NOK lacksquare132.6m, +65% y/y
- 134.4k subscribers at Q2 22 (+42% y/y)  $\bullet$

## X. Profit & Loss Q2 22

| Amounts in NOKk                 | Q2 2022 | Q2 2021 | <ul> <li>Group sales NOK 110.7m +19% y/y</li> </ul>                                                                                                                                                                                                                                                                                                                                                                                                                                                                                                                                                                                                                                                                                                                                                                                                                                                                                                                                                                                                                                                                                                                                                                                                                                                                                                                                                                                                                                                                                                                                                                                                                                                                                                                                                                                                                                                                                                                                                                                                                                                                            |
|---------------------------------|---------|---------|--------------------------------------------------------------------------------------------------------------------------------------------------------------------------------------------------------------------------------------------------------------------------------------------------------------------------------------------------------------------------------------------------------------------------------------------------------------------------------------------------------------------------------------------------------------------------------------------------------------------------------------------------------------------------------------------------------------------------------------------------------------------------------------------------------------------------------------------------------------------------------------------------------------------------------------------------------------------------------------------------------------------------------------------------------------------------------------------------------------------------------------------------------------------------------------------------------------------------------------------------------------------------------------------------------------------------------------------------------------------------------------------------------------------------------------------------------------------------------------------------------------------------------------------------------------------------------------------------------------------------------------------------------------------------------------------------------------------------------------------------------------------------------------------------------------------------------------------------------------------------------------------------------------------------------------------------------------------------------------------------------------------------------------------------------------------------------------------------------------------------------|
| Revenue - sales of watches      | 74,558  | 68,538  | D a survival a set $i$ a set $a$ $(ADD) + 440(a)/a$ $b$                                                                                                                                                                                                                                                                                                                                                                                                                                                                                                                                                                                                                                                                                                                                                                                                                                                                                                                                                                                                                                                                                                                                                                                                                                                                                                                                                                                                                                                                                                                                                                                                                                                                                                                                                                                                                                                                                                                                                                                                                                                                        |
| Revenue - service fees          | 34,880  | 24,202  | <ul> <li>Recurring service sales (ARR) +44% y/y to NOK</li> </ul>                                                                                                                                                                                                                                                                                                                                                                                                                                                                                                                                                                                                                                                                                                                                                                                                                                                                                                                                                                                                                                                                                                                                                                                                                                                                                                                                                                                                                                                                                                                                                                                                                                                                                                                                                                                                                                                                                                                                                                                                                                                              |
| Revenue - other                 | 1,241   | 623     | 34.9m, representing 32% of group sales                                                                                                                                                                                                                                                                                                                                                                                                                                                                                                                                                                                                                                                                                                                                                                                                                                                                                                                                                                                                                                                                                                                                                                                                                                                                                                                                                                                                                                                                                                                                                                                                                                                                                                                                                                                                                                                                                                                                                                                                                                                                                         |
| Total Revenue                   | 110,679 | 93,363  | $C_{max} + v_{max} + c_{max} + c_{m$ |
|                                 |         |         | <ul> <li>Smartwatch sales +9% y/y to NOK 74.6m</li> </ul>                                                                                                                                                                                                                                                                                                                                                                                                                                                                                                                                                                                                                                                                                                                                                                                                                                                                                                                                                                                                                                                                                                                                                                                                                                                                                                                                                                                                                                                                                                                                                                                                                                                                                                                                                                                                                                                                                                                                                                                                                                                                      |
| Cost of sales                   | 50,556  | 53,606  | • Cross corpiage (E19/ )/// to NOK 60 1m with more                                                                                                                                                                                                                                                                                                                                                                                                                                                                                                                                                                                                                                                                                                                                                                                                                                                                                                                                                                                                                                                                                                                                                                                                                                                                                                                                                                                                                                                                                                                                                                                                                                                                                                                                                                                                                                                                                                                                                                                                                                                                             |
| Gross Profit                    | 60,123  | 39,757  | <ul> <li>Gross earnings +51% y/y to NOK 60.1m with marging</li> </ul>                                                                                                                                                                                                                                                                                                                                                                                                                                                                                                                                                                                                                                                                                                                                                                                                                                                                                                                                                                                                                                                                                                                                                                                                                                                                                                                                                                                                                                                                                                                                                                                                                                                                                                                                                                                                                                                                                                                                                                                                                                                          |
|                                 |         |         | 54.3% (35.4%) in Q2 22                                                                                                                                                                                                                                                                                                                                                                                                                                                                                                                                                                                                                                                                                                                                                                                                                                                                                                                                                                                                                                                                                                                                                                                                                                                                                                                                                                                                                                                                                                                                                                                                                                                                                                                                                                                                                                                                                                                                                                                                                                                                                                         |
| Payroll Expenses                | 18,220  | 13,708  |                                                                                                                                                                                                                                                                                                                                                                                                                                                                                                                                                                                                                                                                                                                                                                                                                                                                                                                                                                                                                                                                                                                                                                                                                                                                                                                                                                                                                                                                                                                                                                                                                                                                                                                                                                                                                                                                                                                                                                                                                                                                                                                                |
| Other Operating expenses        | 41,364  | 24,660  | <ul> <li>Opex NOK 59.6m (38.4), including NOK 15.1m</li> </ul>                                                                                                                                                                                                                                                                                                                                                                                                                                                                                                                                                                                                                                                                                                                                                                                                                                                                                                                                                                                                                                                                                                                                                                                                                                                                                                                                                                                                                                                                                                                                                                                                                                                                                                                                                                                                                                                                                                                                                                                                                                                                 |
| EBITDA                          | 539     | 1,388   |                                                                                                                                                                                                                                                                                                                                                                                                                                                                                                                                                                                                                                                                                                                                                                                                                                                                                                                                                                                                                                                                                                                                                                                                                                                                                                                                                                                                                                                                                                                                                                                                                                                                                                                                                                                                                                                                                                                                                                                                                                                                                                                                |
|                                 |         |         | marketing costs. 122 employees at end Q2 22 (77)                                                                                                                                                                                                                                                                                                                                                                                                                                                                                                                                                                                                                                                                                                                                                                                                                                                                                                                                                                                                                                                                                                                                                                                                                                                                                                                                                                                                                                                                                                                                                                                                                                                                                                                                                                                                                                                                                                                                                                                                                                                                               |
| Depreciation and amortisation   | 11,952  | 10,911  | from $110 \text{ of } 01.00$                                                                                                                                                                                                                                                                                                                                                                                                                                                                                                                                                                                                                                                                                                                                                                                                                                                                                                                                                                                                                                                                                                                                                                                                                                                                                                                                                                                                                                                                                                                                                                                                                                                                                                                                                                                                                                                                                                                                                                                                                                                                                                   |
| Operating profit / EBIT         | -11,413 | -9,523  | from 112 at Q1 22.                                                                                                                                                                                                                                                                                                                                                                                                                                                                                                                                                                                                                                                                                                                                                                                                                                                                                                                                                                                                                                                                                                                                                                                                                                                                                                                                                                                                                                                                                                                                                                                                                                                                                                                                                                                                                                                                                                                                                                                                                                                                                                             |
| Other finance cost              | 319     | 198     | <ul> <li>EBITDA NOK 0.5m (1.4m). EBITA NOK 0.4m.</li> </ul>                                                                                                                                                                                                                                                                                                                                                                                                                                                                                                                                                                                                                                                                                                                                                                                                                                                                                                                                                                                                                                                                                                                                                                                                                                                                                                                                                                                                                                                                                                                                                                                                                                                                                                                                                                                                                                                                                                                                                                                                                                                                    |
|                                 | -941    |         | $\bullet  LDHDAHOR 0.5 III (1.4 III). LDHAHOR 0.4 III.$                                                                                                                                                                                                                                                                                                                                                                                                                                                                                                                                                                                                                                                                                                                                                                                                                                                                                                                                                                                                                                                                                                                                                                                                                                                                                                                                                                                                                                                                                                                                                                                                                                                                                                                                                                                                                                                                                                                                                                                                                                                                        |
| Finance (income)/expenses - net |         | -29     |                                                                                                                                                                                                                                                                                                                                                                                                                                                                                                                                                                                                                                                                                                                                                                                                                                                                                                                                                                                                                                                                                                                                                                                                                                                                                                                                                                                                                                                                                                                                                                                                                                                                                                                                                                                                                                                                                                                                                                                                                                                                                                                                |
| Profit (loss) before tax        | -10,791 | -9,353  | <ul> <li>D&amp;A NOK 12.0m from NOK 11.8m amortization of</li> </ul>                                                                                                                                                                                                                                                                                                                                                                                                                                                                                                                                                                                                                                                                                                                                                                                                                                                                                                                                                                                                                                                                                                                                                                                                                                                                                                                                                                                                                                                                                                                                                                                                                                                                                                                                                                                                                                                                                                                                                                                                                                                           |
| Income tax                      | 999     | 999     | intangibles from XMH acquisition Q2 21 according                                                                                                                                                                                                                                                                                                                                                                                                                                                                                                                                                                                                                                                                                                                                                                                                                                                                                                                                                                                                                                                                                                                                                                                                                                                                                                                                                                                                                                                                                                                                                                                                                                                                                                                                                                                                                                                                                                                                                                                                                                                                               |
| Net profit (loss)               | -9,792  | -8,354  | NGAAP.                                                                                                                                                                                                                                                                                                                                                                                                                                                                                                                                                                                                                                                                                                                                                                                                                                                                                                                                                                                                                                                                                                                                                                                                                                                                                                                                                                                                                                                                                                                                                                                                                                                                                                                                                                                                                                                                                                                                                                                                                                                                                                                         |