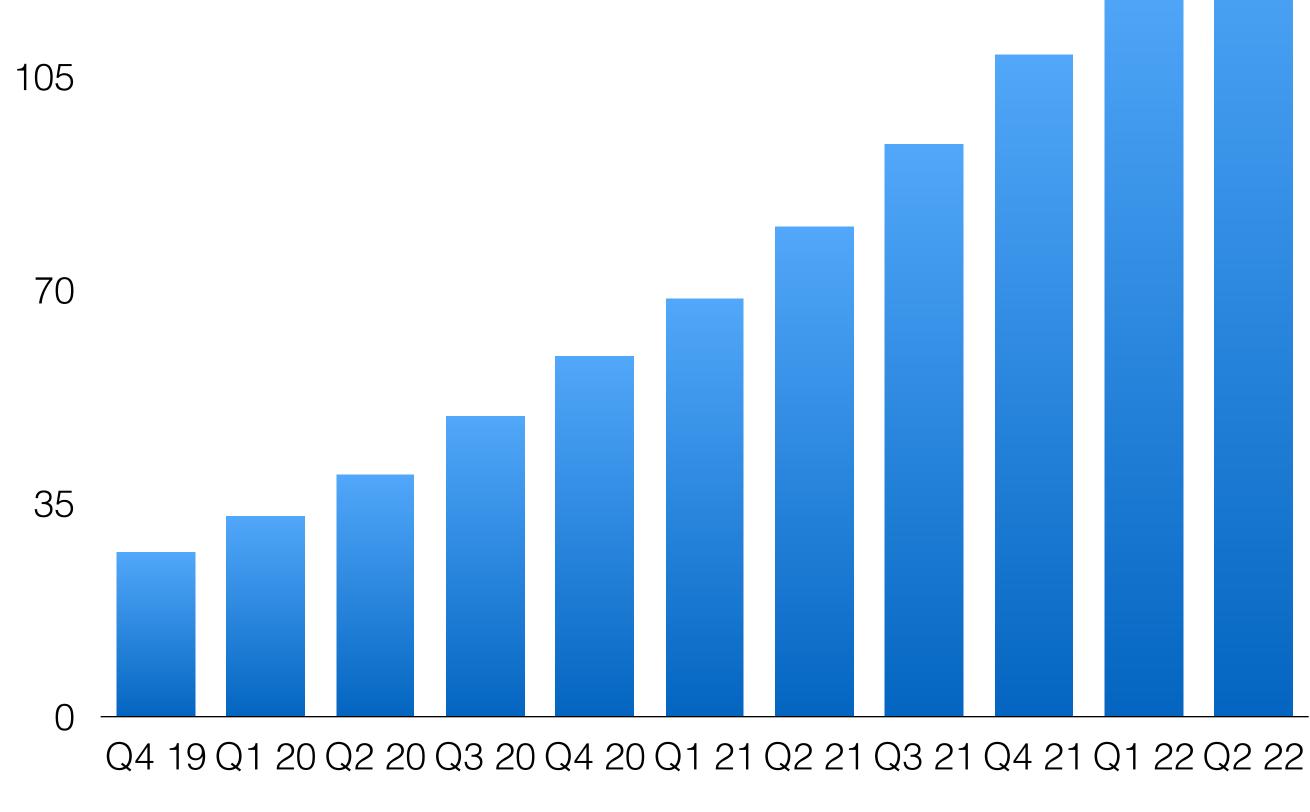

### Subscribers

134,400 +42% y/y

EBITDA Q2: NOK 0.5m

H1: NOK -2.3m

**Cash balance** NOK 81.2m

### Highlights

- Q2 22 recurring service revenues reached ٠ NOK 34.9m, +44% y/y
  - Growing subscriber base, flat ARPU -
  - Represents 32% of group sales in Q2 22 -
  - Annualized run-rate ARR NOK 140m
- 4q rolling recurring service revenues NOK lacksquare132.6m, +65% y/y
- 134.4k subscribers at Q2 22 (+42% y/y)  $\bullet$