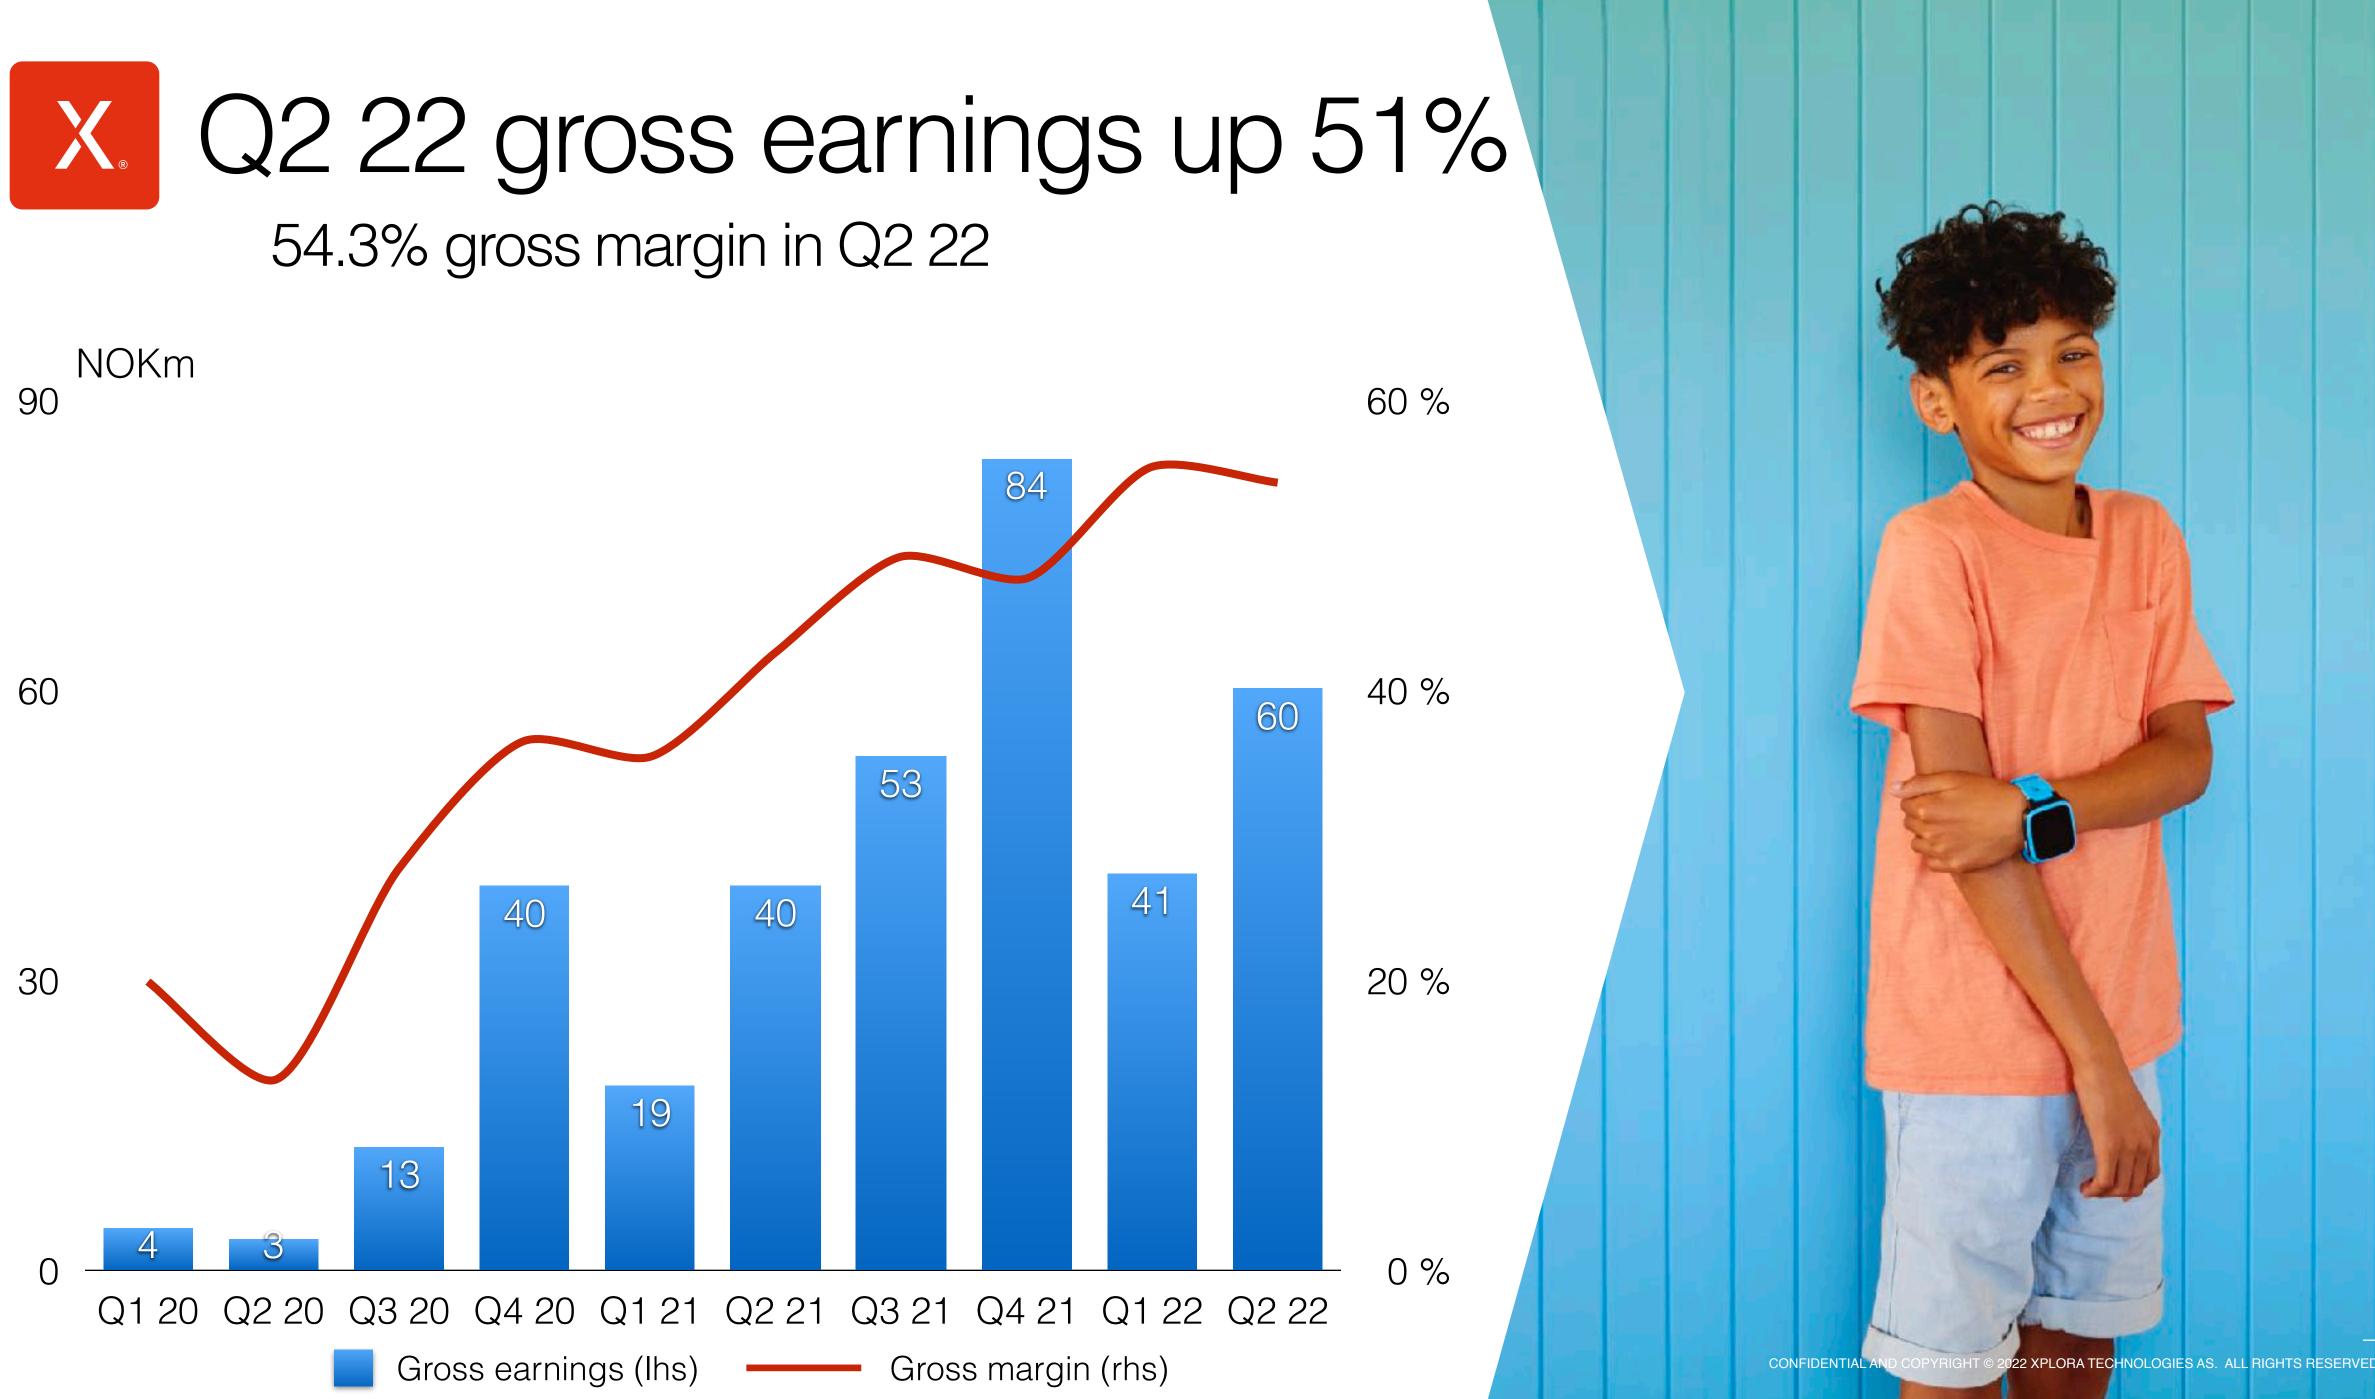

### **Gross earnings**

Q2: NOK 60m +51% y/y H1: NOK 101m +72% y/y

## X. Profit & Loss Q2 22

| Amounts in NOKk                 | Q2 2022 | Q2 2021 | <ul> <li>Group sales NOK 110.7m +19% y/y</li> </ul>                                                                                                                                                                                                                                                                                                                                                                                                                                                                                                                                                                                                                                                                                                                                                                                                                                                                                                                                                                                                                                                                                                                                                                                                                                                                                                                                                                                                                                                                                                                                                                                                                                                                                                                                                                                                                                                                                                                                                                                                                                                                            |
|---------------------------------|---------|---------|--------------------------------------------------------------------------------------------------------------------------------------------------------------------------------------------------------------------------------------------------------------------------------------------------------------------------------------------------------------------------------------------------------------------------------------------------------------------------------------------------------------------------------------------------------------------------------------------------------------------------------------------------------------------------------------------------------------------------------------------------------------------------------------------------------------------------------------------------------------------------------------------------------------------------------------------------------------------------------------------------------------------------------------------------------------------------------------------------------------------------------------------------------------------------------------------------------------------------------------------------------------------------------------------------------------------------------------------------------------------------------------------------------------------------------------------------------------------------------------------------------------------------------------------------------------------------------------------------------------------------------------------------------------------------------------------------------------------------------------------------------------------------------------------------------------------------------------------------------------------------------------------------------------------------------------------------------------------------------------------------------------------------------------------------------------------------------------------------------------------------------|
| Revenue - sales of watches      | 74,558  | 68,538  | D a survival a set $i$ a set $a$ $(ADD) + 440(a)/a$ $b$                                                                                                                                                                                                                                                                                                                                                                                                                                                                                                                                                                                                                                                                                                                                                                                                                                                                                                                                                                                                                                                                                                                                                                                                                                                                                                                                                                                                                                                                                                                                                                                                                                                                                                                                                                                                                                                                                                                                                                                                                                                                        |
| Revenue - service fees          | 34,880  | 24,202  | <ul> <li>Recurring service sales (ARR) +44% y/y to NOK</li> </ul>                                                                                                                                                                                                                                                                                                                                                                                                                                                                                                                                                                                                                                                                                                                                                                                                                                                                                                                                                                                                                                                                                                                                                                                                                                                                                                                                                                                                                                                                                                                                                                                                                                                                                                                                                                                                                                                                                                                                                                                                                                                              |
| Revenue - other                 | 1,241   | 623     | 34.9m, representing 32% of group sales                                                                                                                                                                                                                                                                                                                                                                                                                                                                                                                                                                                                                                                                                                                                                                                                                                                                                                                                                                                                                                                                                                                                                                                                                                                                                                                                                                                                                                                                                                                                                                                                                                                                                                                                                                                                                                                                                                                                                                                                                                                                                         |
| Total Revenue                   | 110,679 | 93,363  | $C_{max} + v_{max} + c_{max} + c_{m$ |
|                                 |         |         | <ul> <li>Smartwatch sales +9% y/y to NOK 74.6m</li> </ul>                                                                                                                                                                                                                                                                                                                                                                                                                                                                                                                                                                                                                                                                                                                                                                                                                                                                                                                                                                                                                                                                                                                                                                                                                                                                                                                                                                                                                                                                                                                                                                                                                                                                                                                                                                                                                                                                                                                                                                                                                                                                      |
| Cost of sales                   | 50,556  | 53,606  | • Cross corpiage (E19/ )/// to NOK 60 1m with more                                                                                                                                                                                                                                                                                                                                                                                                                                                                                                                                                                                                                                                                                                                                                                                                                                                                                                                                                                                                                                                                                                                                                                                                                                                                                                                                                                                                                                                                                                                                                                                                                                                                                                                                                                                                                                                                                                                                                                                                                                                                             |
| Gross Profit                    | 60,123  | 39,757  | <ul> <li>Gross earnings +51% y/y to NOK 60.1m with marging</li> </ul>                                                                                                                                                                                                                                                                                                                                                                                                                                                                                                                                                                                                                                                                                                                                                                                                                                                                                                                                                                                                                                                                                                                                                                                                                                                                                                                                                                                                                                                                                                                                                                                                                                                                                                                                                                                                                                                                                                                                                                                                                                                          |
|                                 |         |         | 54.3% (35.4%) in Q2 22                                                                                                                                                                                                                                                                                                                                                                                                                                                                                                                                                                                                                                                                                                                                                                                                                                                                                                                                                                                                                                                                                                                                                                                                                                                                                                                                                                                                                                                                                                                                                                                                                                                                                                                                                                                                                                                                                                                                                                                                                                                                                                         |
| Payroll Expenses                | 18,220  | 13,708  |                                                                                                                                                                                                                                                                                                                                                                                                                                                                                                                                                                                                                                                                                                                                                                                                                                                                                                                                                                                                                                                                                                                                                                                                                                                                                                                                                                                                                                                                                                                                                                                                                                                                                                                                                                                                                                                                                                                                                                                                                                                                                                                                |
| Other Operating expenses        | 41,364  | 24,660  | <ul> <li>Opex NOK 59.6m (38.4), including NOK 15.1m</li> </ul>                                                                                                                                                                                                                                                                                                                                                                                                                                                                                                                                                                                                                                                                                                                                                                                                                                                                                                                                                                                                                                                                                                                                                                                                                                                                                                                                                                                                                                                                                                                                                                                                                                                                                                                                                                                                                                                                                                                                                                                                                                                                 |
| EBITDA                          | 539     | 1,388   |                                                                                                                                                                                                                                                                                                                                                                                                                                                                                                                                                                                                                                                                                                                                                                                                                                                                                                                                                                                                                                                                                                                                                                                                                                                                                                                                                                                                                                                                                                                                                                                                                                                                                                                                                                                                                                                                                                                                                                                                                                                                                                                                |
|                                 |         |         | marketing costs. 122 employees at end Q2 22 (77)                                                                                                                                                                                                                                                                                                                                                                                                                                                                                                                                                                                                                                                                                                                                                                                                                                                                                                                                                                                                                                                                                                                                                                                                                                                                                                                                                                                                                                                                                                                                                                                                                                                                                                                                                                                                                                                                                                                                                                                                                                                                               |
| Depreciation and amortisation   | 11,952  | 10,911  | from $110 \text{ of } 01.00$                                                                                                                                                                                                                                                                                                                                                                                                                                                                                                                                                                                                                                                                                                                                                                                                                                                                                                                                                                                                                                                                                                                                                                                                                                                                                                                                                                                                                                                                                                                                                                                                                                                                                                                                                                                                                                                                                                                                                                                                                                                                                                   |
| Operating profit / EBIT         | -11,413 | -9,523  | from 112 at Q1 22.                                                                                                                                                                                                                                                                                                                                                                                                                                                                                                                                                                                                                                                                                                                                                                                                                                                                                                                                                                                                                                                                                                                                                                                                                                                                                                                                                                                                                                                                                                                                                                                                                                                                                                                                                                                                                                                                                                                                                                                                                                                                                                             |
| Other finance cost              | 319     | 198     | <ul> <li>EBITDA NOK 0.5m (1.4m). EBITA NOK 0.4m.</li> </ul>                                                                                                                                                                                                                                                                                                                                                                                                                                                                                                                                                                                                                                                                                                                                                                                                                                                                                                                                                                                                                                                                                                                                                                                                                                                                                                                                                                                                                                                                                                                                                                                                                                                                                                                                                                                                                                                                                                                                                                                                                                                                    |
|                                 | -941    |         | $\bullet  LDHDAHOR 0.5 III (1.4 III). LDHAHOR 0.4 III.$                                                                                                                                                                                                                                                                                                                                                                                                                                                                                                                                                                                                                                                                                                                                                                                                                                                                                                                                                                                                                                                                                                                                                                                                                                                                                                                                                                                                                                                                                                                                                                                                                                                                                                                                                                                                                                                                                                                                                                                                                                                                        |
| Finance (income)/expenses - net |         | -29     |                                                                                                                                                                                                                                                                                                                                                                                                                                                                                                                                                                                                                                                                                                                                                                                                                                                                                                                                                                                                                                                                                                                                                                                                                                                                                                                                                                                                                                                                                                                                                                                                                                                                                                                                                                                                                                                                                                                                                                                                                                                                                                                                |
| Profit (loss) before tax        | -10,791 | -9,353  | <ul> <li>D&amp;A NOK 12.0m from NOK 11.8m amortization of</li> </ul>                                                                                                                                                                                                                                                                                                                                                                                                                                                                                                                                                                                                                                                                                                                                                                                                                                                                                                                                                                                                                                                                                                                                                                                                                                                                                                                                                                                                                                                                                                                                                                                                                                                                                                                                                                                                                                                                                                                                                                                                                                                           |
| Income tax                      | 999     | 999     | intangibles from XMH acquisition Q2 21 according                                                                                                                                                                                                                                                                                                                                                                                                                                                                                                                                                                                                                                                                                                                                                                                                                                                                                                                                                                                                                                                                                                                                                                                                                                                                                                                                                                                                                                                                                                                                                                                                                                                                                                                                                                                                                                                                                                                                                                                                                                                                               |
| Net profit (loss)               | -9,792  | -8,354  | NGAAP.                                                                                                                                                                                                                                                                                                                                                                                                                                                                                                                                                                                                                                                                                                                                                                                                                                                                                                                                                                                                                                                                                                                                                                                                                                                                                                                                                                                                                                                                                                                                                                                                                                                                                                                                                                                                                                                                                                                                                                                                                                                                                                                         |

### H1 22 highlights

- Group sales NOK 184.7m +25% y/y
- Recurring service sales (ARR) +157% y/y to NOK — 68.5m, representing 37% of group sales
- Smartwatch sales -5% y/y to NOK 114.4m -
- Gross earnings +72% y/y to NOK 101.2m with margin at 54.8% (39.9%) in H1 22
- Opex NOK 103.5m (68.3m), including NOK 22.3m marketing costs. 122 employees at end H1 22 (77).
- EBITDA NOK -2.3m (-9.5m). EBITA NOK -2.7m (-9.4m).
- D&A NOK 23.7m from NOK 23.4m amortization of intangibles from XMH acquisition Q2 21 according to NGAAP.
- EBIT NOK -26.0m (-21.1) with net earnings NOK -24.0m (-22.0m).