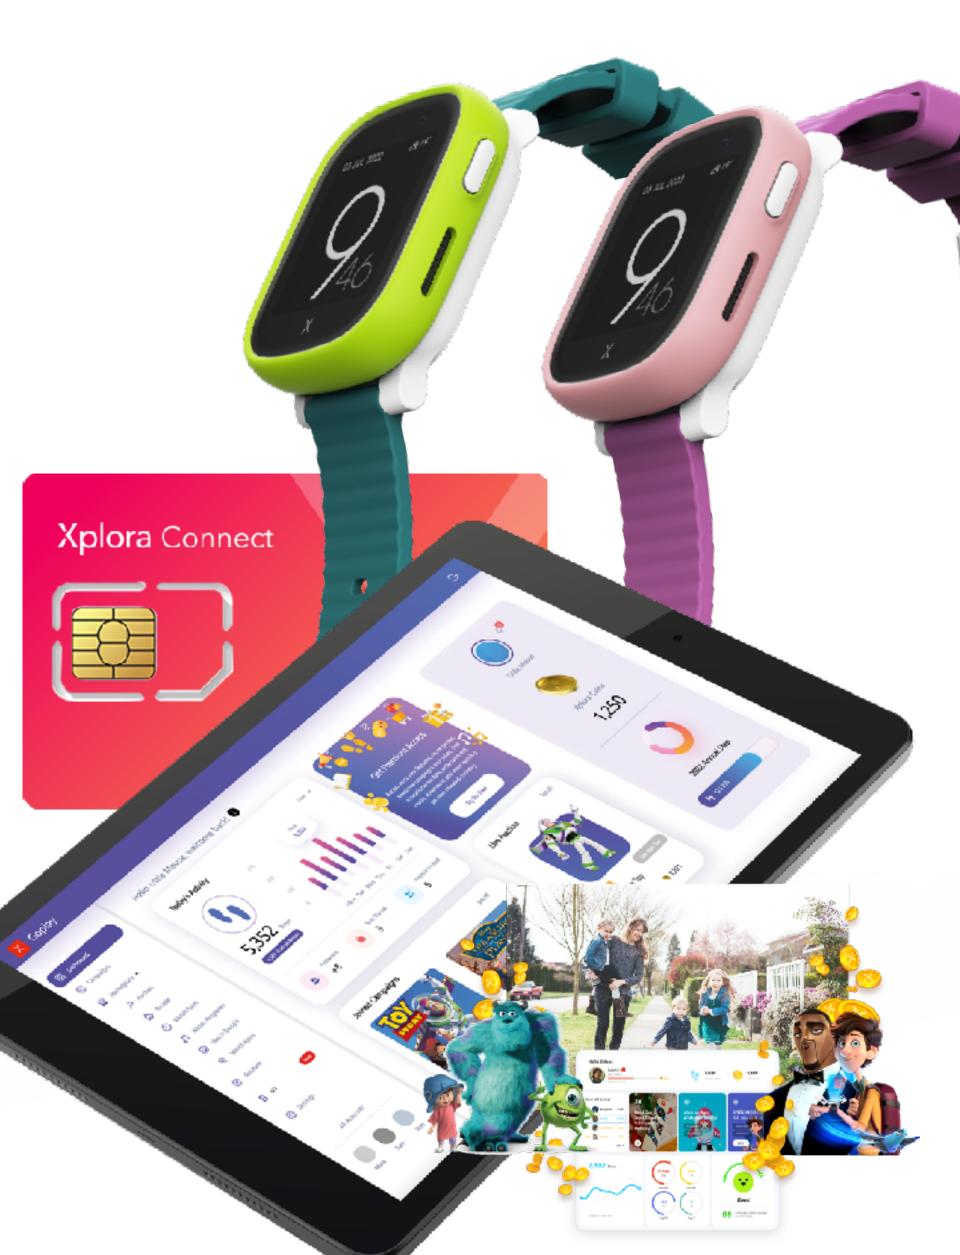

## X. Personalize your X6 Play

### powered by

### Xplora Connect Service

| Xplora Connect |  |
|----------------|--|
|                |  |

Launched June 1

Target H2 2022

TBA Live with Gigs solution

Target H2 2022

Nordic status & Market size:

- 2.1m kids age 4-10
- 140k subscribers Aug '22 (6%)
- Highly scalable and accretive