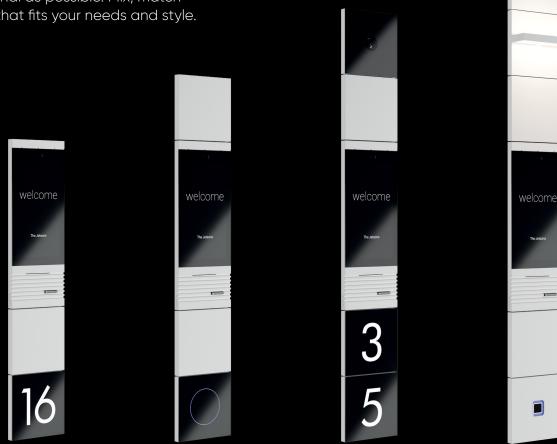

#### mix & match

Your home should be as personal as possible. Mix, match and choose the combination that fits your needs and style.

1

Simply swipe your personal badge for quick access with our secured RFID **keycard reader**.

#### combine & create

Mix and match different modules to create the door phone of your dreams.

## Adelante modules collection