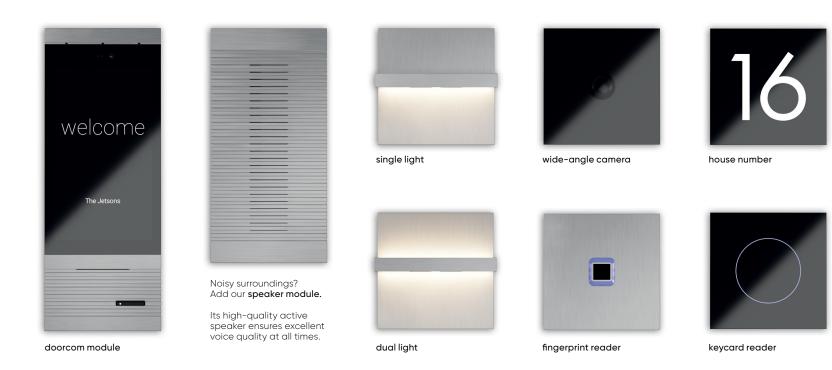

#### your door phone, exactly the way you want

Adelante has a modular design with each option at your fingertips.

Everything is built around a gorgeous full HD touch display, which you can enhance to your wishes with a wide-angle camera, access control features and so much more.

#### mix & match

Your home should be as personal as possible. Mix, match and choose the combination that fits your needs and style.

1

Simply swipe your personal badge for quick access with our secured RFID **keycard reader**.

Open doors with your smartphone using the integrated NFC **mobile access** both on iOS and Android.

The back-lit **house number** exists in two versions, with or without an integrated keycard reader.

Use multiple modules for numbers with more than 2 digits.

Gain secure access to your home by entering your unique, **personal code**.

Enter your home using our **fingerprint module.** This feature allows you to open doors at the slightest touch.

#### knock, knock, who's there

Adelante has multiple cameras to give you the best possible experience.

Ring the doorbell and you will see yourself on the screen thanks to our facetime camera. Time to put on your brightest smile and get into the perfect position.

#### feel safe

With our wide-angle camera, you can keep an eye on the broader surroundings. Unlock true piece of mind and view everything at a glance on our Lena display inside your home.

wide-angle camera anodised aluminium brass tone

#### guiding the way

Add our lighting modules to truly let Adelante shine in the dark. When evening falls, its lights will rise and guide your guests to the entrance of your home.

Choose between a single or dual light to create the exact atmosphere you want.

**dual light** anodised aluminium brass tone

#### combine & create

Mix and match different modules to create the door phone of your dreams.

## Adelante modules collection