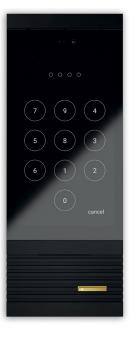

#### your door phone, exactly the way you want

Adelante has a modular design with each option at your fingertips.

Everything is built around a gorgeous full HD touch display, which you can enhance to your wishes with a wide-angle camera, access control features and so much more.

Gain secure access to your home by entering your unique, **personal code**.

Enter your home using our **fingerprint module.** This feature allows you to open doors at the slightest touch.