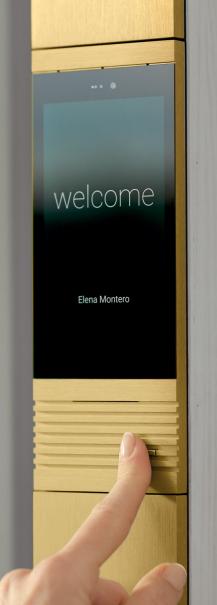

Saying welcome has never been that refined!

Adelante is our luxury door phone for your intelligent home.

We now bring our sophisticated design from inside your home to your front door.

Adelante combines cutting-edge technology with a sleek modular design, perfectly integrated into your Basalte Home.

#### your door phone, exactly the way you want

Adelante has a modular design with each option at your fingertips.

Everything is built around a gorgeous full HD touch display, which you can enhance to your wishes with a wide-angle camera, access control features and so much more.