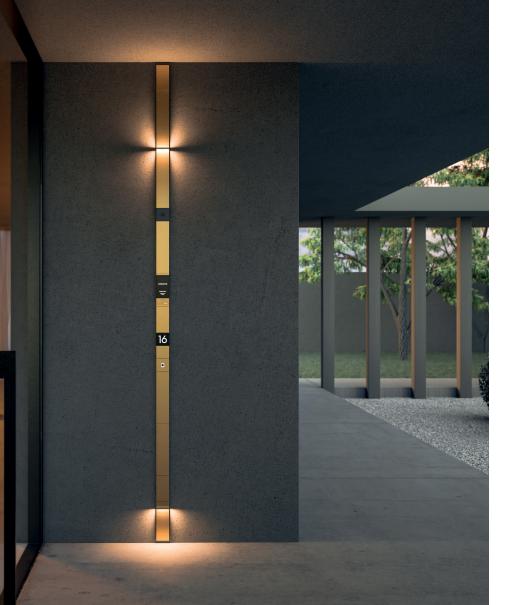

#### guiding the way

Add our lighting modules to truly let Adelante shine in the dark. When evening falls, its lights will rise and guide your guests to the entrance of your home.

Choose between a single or dual light to create the exact atmosphere you want.

**dual light** anodised aluminium brass tone