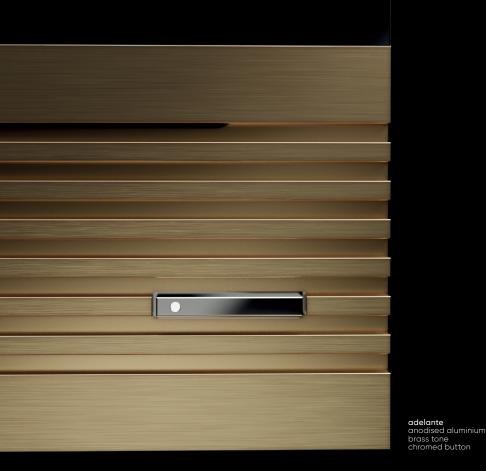

#### high-end finishes that match your home

Adelante still has a physical doorbell button to create that tactile feeling that you would expect.

Always shining to guide you the way, like a diamond in a ring. Choose its finish: black aluminium, chromed or gold-plated.

### Adelante finishes collection

adelante anodised aluminium natural black aluminium button