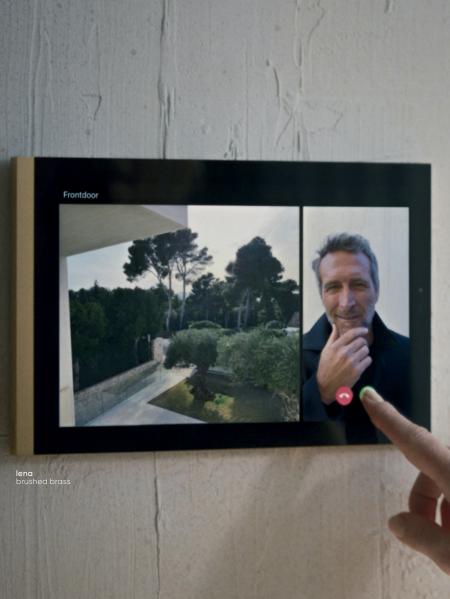

#### view everything, at a glance

Our Adelante door phone seamlessly communicates with our Lisa, Ellie and Lena touch displays inside your home.

See who's at your doorstep, talk to them and decide to let them in at the slightest touch. All pieces come together beautifully!

On our Lena touch display, you also have a clear overview of the broader surroundings. Keep an eye on everything and safeguard the people around you.