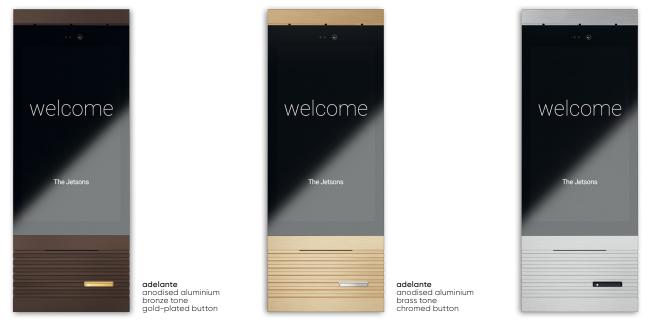

#### the finishing touch

Adelante comes in premium and durable finishes to perfectly match your outdoor architecture and our design products inside your home.

Your door phone is no longer a necessity, now it is a design statement perfectly integrated into your Basalte Home.

#### high-end finishes that match your home

Adelante still has a physical doorbell button to create that tactile feeling that you would expect.

Always shining to guide you the way, like a diamond in a ring. Choose its finish: black aluminium, chromed or gold-plated.

### Adelante finishes collection

adelante anodised aluminium natural black aluminium button