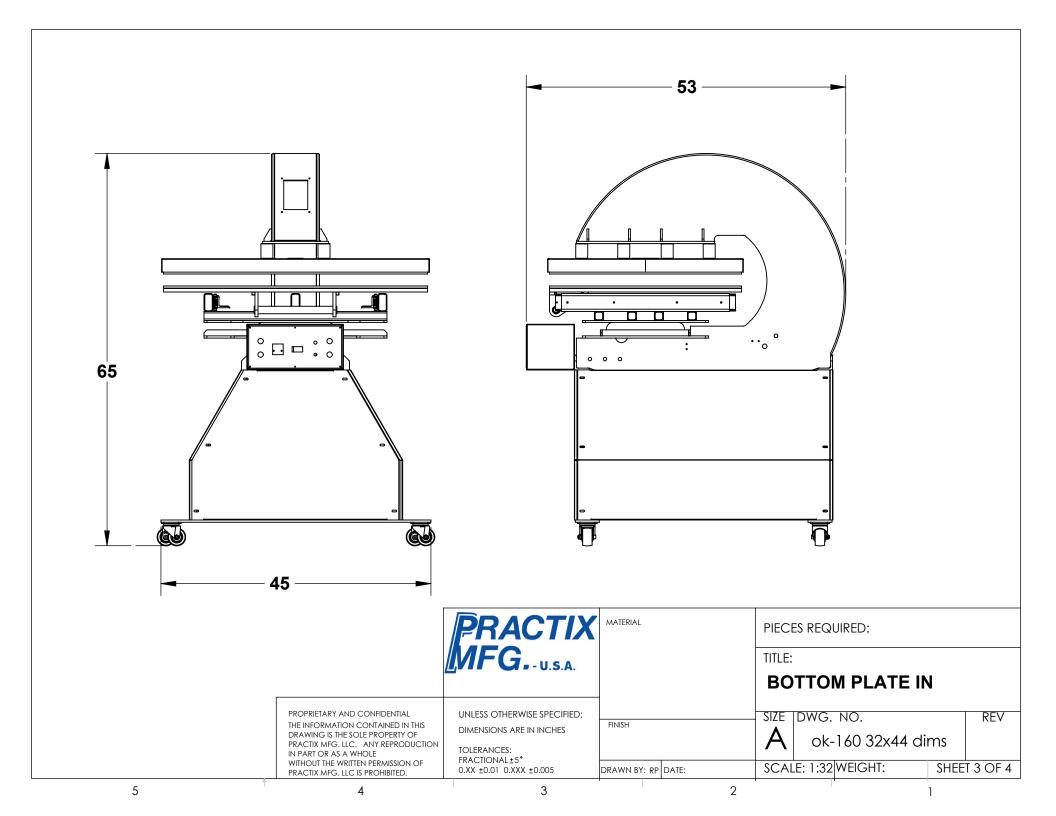

| 4 |
| ,                                                                                                                                                       |                                                                  |                    | '                                    |   |

5 3 2



PRACTIX MFG..u.s.a. PIECES REQUIRED: TITLE: **BOTTOM PLATE OUT - ISO** PROPRIETARY AND CONFIDENTIAL UNLESS OTHERWISE SPECIFIED: SIZE DWG. NO. REV THE INFORMATION CONTAINED IN THIS FINISH DIMENSIONS ARE IN INCHES DRAWING IS THE SOLE PROPERTY OF ok-160 32x44 dims PRACTIX MFG. LLC. ANY REPRODUCTION TOLERANCES: IN PART OR AS A WHOLE FRACTIONAL±5° WITHOUT THE WRITTEN PERMISSION OF SCALE: 1:32 WEIGHT: SHEET 2 OF 4 DRAWN BY: RP DATE: 0.XX ±0.01 0.XXX ±0.005 PRACTIX MFG. LLC IS PROHIBITED. 2

5 3