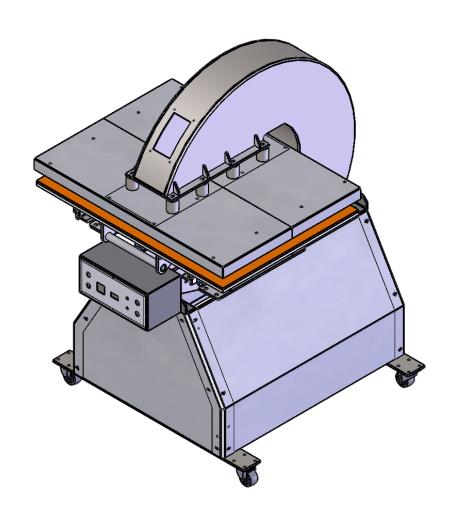

|                                                                                                                                                         | PRACTIX                                                          | MATERIAL           | PIECES REQUIRED:                     |   |
|---------------------------------------------------------------------------------------------------------------------------------------------------------|------------------------------------------------------------------|--------------------|--------------------------------------|---|
|                                                                                                                                                         | MFGu.s.a.                                                        |                    | TITLE:                               |   |
|                                                                                                                                                         |                                                                  |                    | BOTTOM PLATE IN - ISO                |   |
| PROPRIETARY AND CONFIDENTIAL THE INFORMATION CONTAINED IN THIS DRAWING IS THE SOLE PROPERTY OF PRACTIX MFG. LLC. ANY REPRODUCTION IN PART OR AS A WHOLE | UNLESS OTHERWISE SPECIFIED: DIMENSIONS ARE IN INCHES TOLERANCES: | FINISH             | SIZE DWG. NO. REV  Ok-160 32x44 dims | _ |
| WITHOUT THE WRITTEN PERMISSION OF PRACTIX MFG. LLC IS PROHIBITED.                                                                                       | FRACTIONAL±5°<br>0.XX ±0.01 0.XXX ±0.005                         | DRAWN BY: RP DATE: | SCALE: 1:32 WEIGHT: SHEET 1 OF       | 4 |
| ,                                                                                                                                                       |                                                                  |                    | '                                    |   |