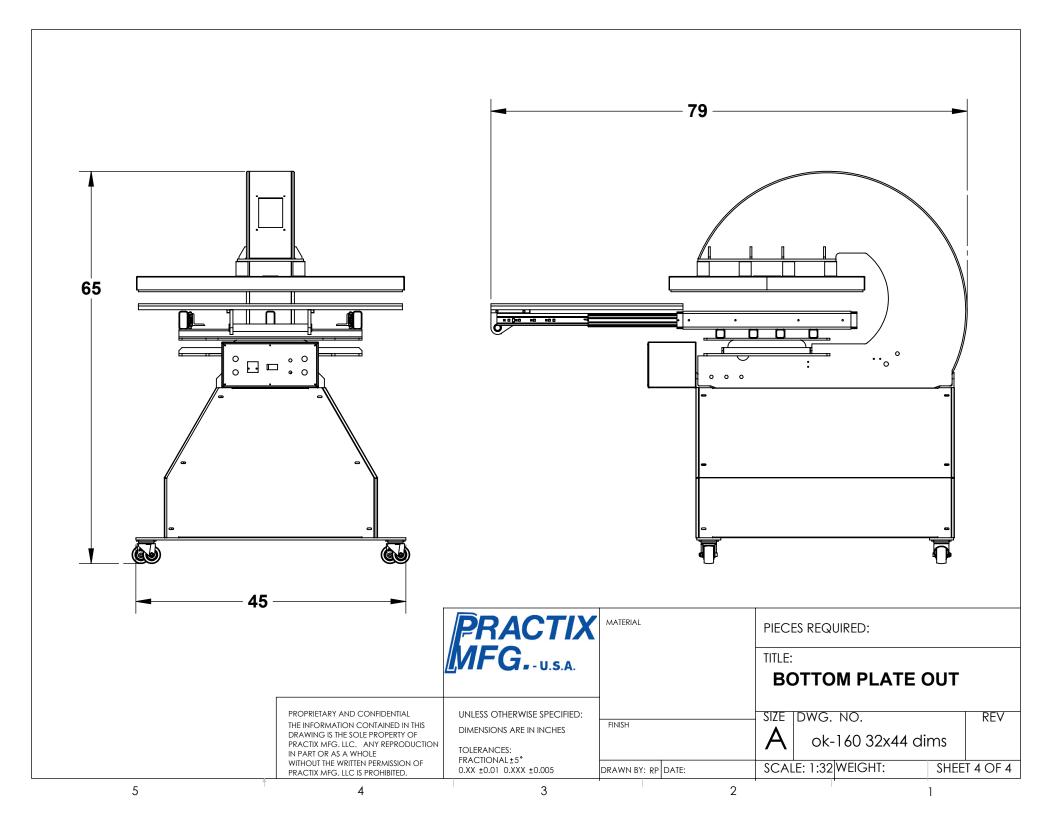

| 4 |
| ,                                                                                                                                                       |                                                                  |                    | '                                    |   |

5 3 2



PRACTIX MFG..u.s.a. PIECES REQUIRED: TITLE: **BOTTOM PLATE OUT - ISO** PROPRIETARY AND CONFIDENTIAL UNLESS OTHERWISE SPECIFIED: SIZE DWG. NO. REV THE INFORMATION CONTAINED IN THIS FINISH DIMENSIONS ARE IN INCHES DRAWING IS THE SOLE PROPERTY OF ok-160 32x44 dims PRACTIX MFG. LLC. ANY REPRODUCTION TOLERANCES: IN PART OR AS A WHOLE FRACTIONAL±5° WITHOUT THE WRITTEN PERMISSION OF SCALE: 1:32 WEIGHT: SHEET 2 OF 4 DRAWN BY: RP DATE: 0.XX ±0.01 0.XXX ±0.005 PRACTIX MFG. LLC IS PROHIBITED. 2

5 3