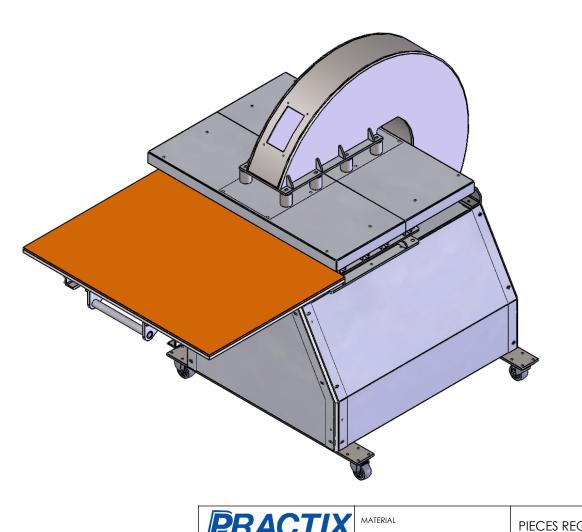

5 3 2

PRACTIX MFG..u.s.a. PIECES REQUIRED: TITLE: **BOTTOM PLATE OUT - ISO** PROPRIETARY AND CONFIDENTIAL UNLESS OTHERWISE SPECIFIED: SIZE DWG. NO. REV THE INFORMATION CONTAINED IN THIS FINISH DIMENSIONS ARE IN INCHES DRAWING IS THE SOLE PROPERTY OF ok-160 32x44 dims PRACTIX MFG. LLC. ANY REPRODUCTION TOLERANCES: IN PART OR AS A WHOLE FRACTIONAL±5° WITHOUT THE WRITTEN PERMISSION OF SCALE: 1:32 WEIGHT: SHEET 2 OF 4 DRAWN BY: RP DATE: 0.XX ±0.01 0.XXX ±0.005 PRACTIX MFG. LLC IS PROHIBITED. 2