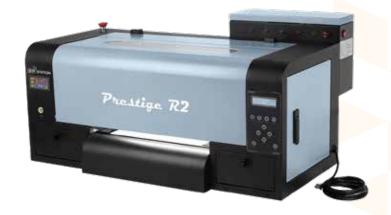

# PRESTIGE R2 DTF Printer

## INTRODUCTION

**Prestige R2** was developed for business runners with limited space looking to print between 150 to 200 shirts daily. Compact yet powerful, this desktop printer has everything you need to find a strong footing in the DTF printing market.