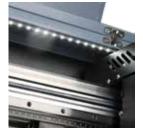

#### **Head Strike Sensor:**

helps prevent damage to printhead, also coming with **Automatic Film Sensor** 