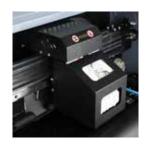

## INTRODUCTION

**Prestige R2** was developed for business runners with limited space looking to print between 150 to 200 shirts daily. Compact yet powerful, this desktop printer has everything you need to find a strong footing in the DTF printing market.

# **SPECIFICATIONS**

| Print <mark>er head</mark> | Dual Epson XP600     |
|----------------------------|----------------------|
| Main <mark>board</mark>    | Honson               |
| Interface                  | TCP                  |
| Software                   | DigiRIP RIP Software |
| Printing Width             | 13" (33 cm)          |

| Printing Speed   | 27 sq ft / hour,6pass                                            |
|------------------|------------------------------------------------------------------|
| Machine Weight   | 88 lbs                                                           |
| Packaging Weight | 110 lbs                                                          |
| Dimensions       | Printer: 29" x 14" x 14"<br>Packing: 32 1/4" x 15 3/4" x 15 3/4" |
| Daily Output*    | 160 pcs                                                          |
| Suitable Users   | Entry Level                                                      |