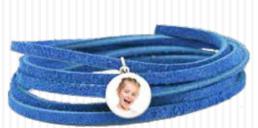

# FOREVER SUBLI-LIGHT (NO-CUT)

#### DESCRIPTION

The new 1-Paper System from **FOREVER** allows you to transfer powerful inks to white and lightcolored fabrics. Use regular sublimation inks and transfer your image onto different surfaces within a few seconds.

#### PRINTABLE MATERIALS

White & light Cotton, Mixed fabrics, Polyester, Silk, Wood

#### **CHARACTERISTICS**

- No Cutting, No Weeding
- 1-Paper Solution
- No Background
- Brilliant Colors & True Black
- Suitable for printers with Sublimation Ink
- High Stretchability