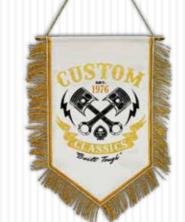

# FOREVER SUBLI-DELUXE

# FOREVER SUBLI-FOIL

#### DESCRIPTION

High quality transfer paper for white polyester shirts and all polyester-coated surfaces. FOREVER **SUBLI-DELUXE** 120 gsm

91 cm x 100 m (36 in. x 328 ft): 95 000 972 72

DIN A3: 95 000 974 03 LETTER: (8.5 in. x 11 in.): 95 000 974 02 TABLOID: (11 in. x 17 in.): 95 000 974 01

FOREVER Subli-Foil is a unique development, combining the excellent transfer properties of FOREVER "Subli-Deluxe" with a transparent foil. This transparent foil allows exact positioning of the design.