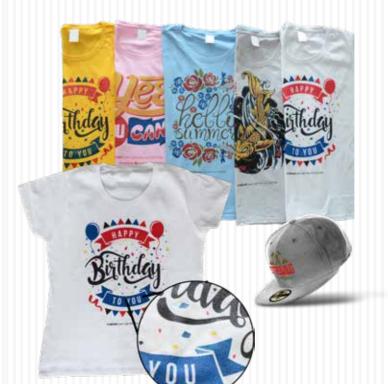

#### DESCRIPTION

The new 1-Paper System from **FOREVER** allows you to transfer powerful inks to white and lightcolored fabrics. Use regular sublimation inks and transfer your image onto different surfaces within a few seconds.

#### PRINTABLE MATERIALS

White & light Cotton, Mixed fabrics, Polyester, Silk, Wood

#### **CHARACTERISTICS**

- No Cutting, No Weeding
- 1-Paper Solution
- No Background
- Brilliant Colors & True Black
- Suitable for printers with Sublimation Ink
- High Stretchability