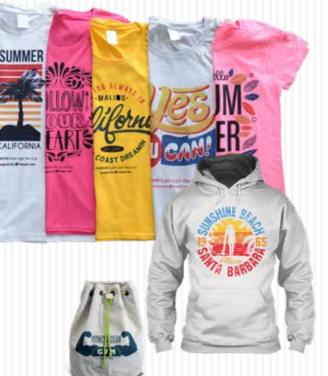

#### DESCRIPTION

The new 1-Paper System from **FOREVER** allows you to transfer powerful inks to white and lightcolored fabrics. Use regular sublimation inks and transfer your image onto different surfaces within a few seconds.

#### PRINTABLE MATERIALS

White & light Cotton, Mixed fabrics, Polyester, Silk, Wood

#### **CHARACTERISTICS**

- No Cutting, No Weeding
- 1-Paper Solution
- No Background
- Brilliant Colors & True Black
- Suitable for printers with Sublimation Ink
- High Stretchability