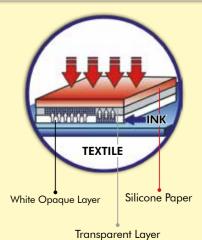

# PATENTED TRANSFER PAPER!

#### Sublimation on 100% Cotton?

Yes, it is possible. It even works on dark textiles. The unique characteristic of sublimation inks, which transform from solid to gas under heat influence, made the revolutionary FOREVER Subli-Flex products possible. The chemical composition of FOREVER Subli-Flex allows the ink to diffuse through a white opaque layer and sublimate into the upper transparent layer. This means, the actual sublimation process takes place between the different transfer paper layers. By using our Matte Finish Economy paper you can achieve a matte finish.