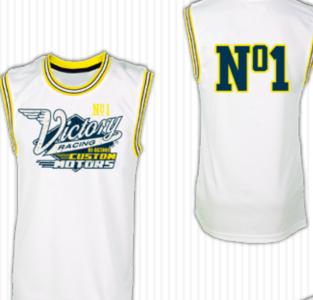

# FOREVER **SUBLI-FLEX 202** (printable Flex)

# FORFVFR SUBLI-FLOCK

#### DESCRIPTION

Transfer paper for light and dark colored textiles, made out of 100% cotton. Especially suitable for letters, numbers and logos.

#### **PRINTABLE MATERIALS**

100% cotton, denim, leather