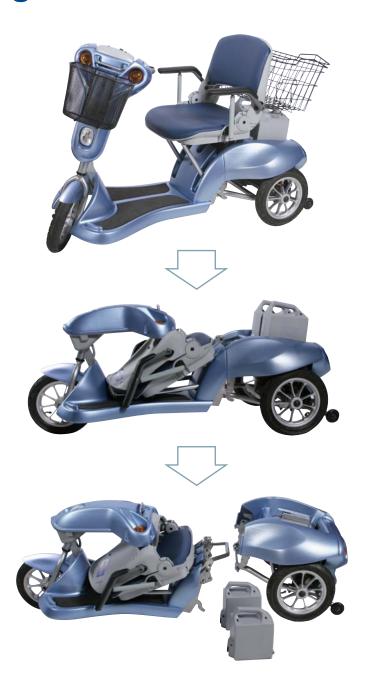

## Newly designed, ergonomic, portable & foldable, indoor & outdoor electric scooter

- Allows you to keep an independent, spontaneous and active life.
- Foldable and detachable in seconds without effort or bending!
- Compact, highly maneuverable, allowing it to be transferred easily into a car, a bus, a train or a plane.
- Ergonomic location of battery pack.