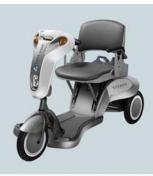

## EasyTravel Mid Range Scooter Titan®

## EasyTravel Mid Range Titan®

## Newly designed, ergonomic, portable & foldable, indoor & outdoor electric scooter

- Allows you to keep an independent, spontaneous and active life.
- Foldable and detachable in seconds without effort or bending!
- Compact, highly maneuverable, allowing it to be transferred easily into a car, a bus, a train or a plane.
- Ergonomic location of battery pack.