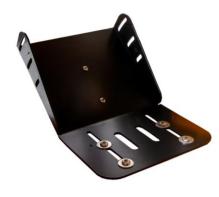

Removable/Lockable
Aluminum Storage Case

**Rear Platform for Storage** 

**Manual Rotating Seat** 

Winch with 12V battery, 2,000 pound pulling capacity and 50 feet of steel wire. Front and/or Rear mount.

Additional Lighting Front & Rear