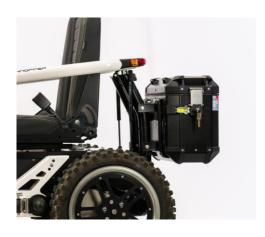

Removable/Lockable
Aluminum Storage Case

**Rear Platform for Storage** 

**Manual Rotating Seat** 

Winch with 12V battery, 2,000 pound pulling capacity and 50 feet of steel wire. Front and/or Rear mount.

Additional Lighting Front & Rear