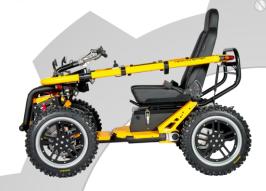

One of the special features is our unique patented suspension system which provides for a comfortable ride over the most uneven surfaces. With a ground clearance of almost ten inches and incline climbing capability of 35 degrees, some people have called it a "mini Land Rover."

### **FEATURES**

- Speed options include 4mph for extreme off-roading (more torque), and 12mph for moderate less demanding off-roading
- Four wheel independent suspension system
- Roll bar opens on either side
- Adjustable seating and backrest
- Handlebar steering with hand throttle
- Safety package headlight, tail lights, brake light, turn signals and mirrors
- Off-road tires (Size 100/90-14)
- AGM Deep Cycle Batteries with a 12 mile range.\* Charger included
- Weight 500-550lbs (including batteries)