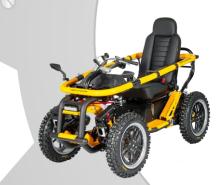

#### TERRAINHOPPER

CREATED FOR ADVENTURE

The Overlander 4ZS is the outstanding go-anywhere offroad mobility vehicle. A dream come true for those who wish to visit places previously inaccessible. Thanks to the unique patented independent suspension system, your riding experience is smooth, even over rough terrain.

### **FEATURES**

- Speed options include 4mph for extreme off-roading (more torque), and 12mph for moderate less demanding off-roading
- Four wheel independent suspension system
- Roll bar opens on either side
- Adjustable seating and backrest
- Handlebar steering with hand throttle
- Safety package headlight, tail lights, brake light, turn signals and mirrors
- Off-road tires (Size 100/90-14)
- AGM Deep Cycle Batteries with a 12 mile range.\* Charger included
- Weight 500-550lbs (including batteries)