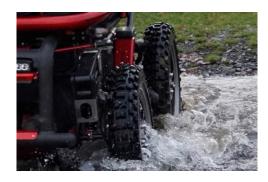

## WHAT IS A TERRAINHOPPER?

TerrainHopper is an electrically powered four wheel drive off-road mobility vehicle with stunning design, innovative technology and breathtaking performance. These award winning vehicles are engineered to conquer deep mud, soft beach sand, snow, rocks, steep hills and many other obstacles. Our goal was to design a capable and stylish off-road vehicle that would allow adventure seekers the freedom to experience the outdoors with ease and comfort.

One of the special features is our unique patented suspension system which provides for a comfortable ride over the most uneven surfaces. With a ground clearance of almost ten inches and incline climbing capability of 35 degrees, some people have called it a "mini Land Rover."