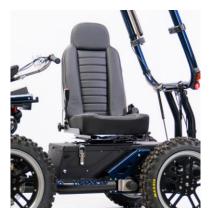

### **FEATURES**

- Speed options include 4mph for extreme off-roading (more torque), and 12mph for moderate less demanding off-roading
- Four wheel independent suspension system
- Roll bar opens on either side
- Adjustable seating and backrest
- Handlebar steering with hand throttle
- Safety package headlight, tail lights, brake light, turn signals and mirrors
- Off-road tires (Size 100/90-14)
- AGM Deep Cycle Batteries with a 12 mile range.\* Charger included
- Weight 500-550lbs (including batteries)

Extended Chassis for extra leg room (Adds an additional 6" of leg room for those above 6' tall)