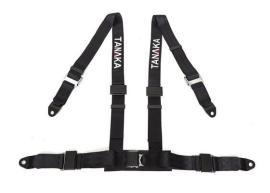

**Joystick Controls** 

**Adjustable Foot Rest** 

**4 point Harness** 

Lithium Batteries 17 or 35 mile range\*

Choose from any of our standard colors or choose a custom color or pattern

<sup>\*</sup>range varies depending on terrain and user weight