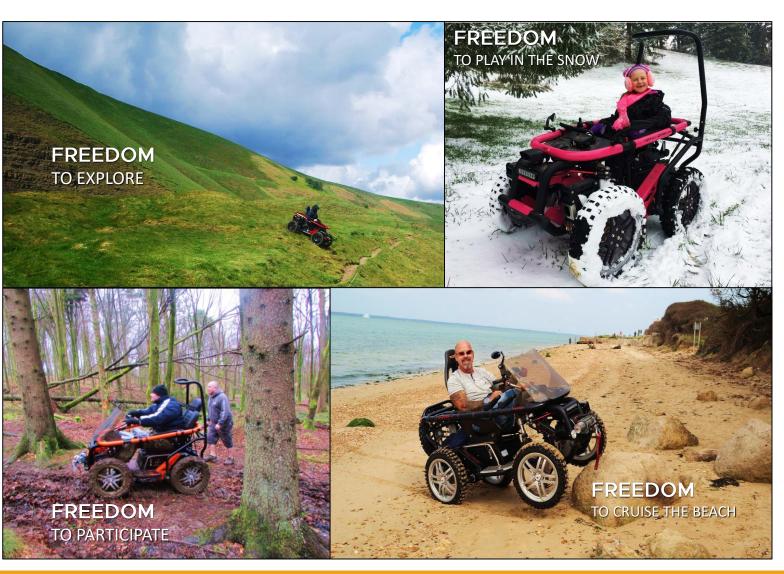

## FREEDOM REGLAIMED

With an award winning design, TerrainHopper allows one to cruise the beach, explore the forest, hike with friends, enjoy the parks and take in the view.

"I use my TerrainHopper once or twice a day. I have been everywhere - through mud, water above my ankles, soft sand, steep hills, and rocks, including National Parks here in the US. Places I gave up going years ago. There is no other mobility vehicle like it in the world. The joy of my found freedom with my TerrainHopper is Priceless."

## **CUSTOMIZATION OPTIONS**

Every TerrainHopper is personalized to meet your specific driving requirements. We can configure each TerrainHopper in any way. Here are some of the more popular customization options.