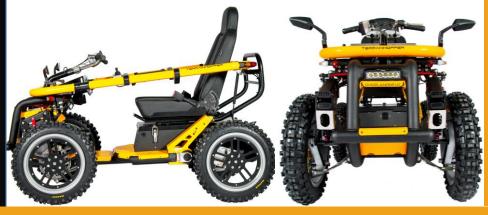

## WHAT IS A TERRAINHOPPER?

TerrainHopper is an electrically powered four wheel drive off-road mobility vehicle with stunning design, innovative technology and breathtaking performance. These award winning vehicles are engineered to conquer deep mud, soft beach sand, snow, rocks, steep hills and many other obstacles. Our goal was to design a capable and stylish off-road vehicle that would allow adventure seekers the freedom to experience the outdoors with ease and comfort.

One of the special features is our unique patented suspension system which provides for a comfortable ride over the most uneven surfaces. With a ground clearance of almost ten inches and incline climbing capability of 35 degrees, some people have called it a "mini Land Rover."