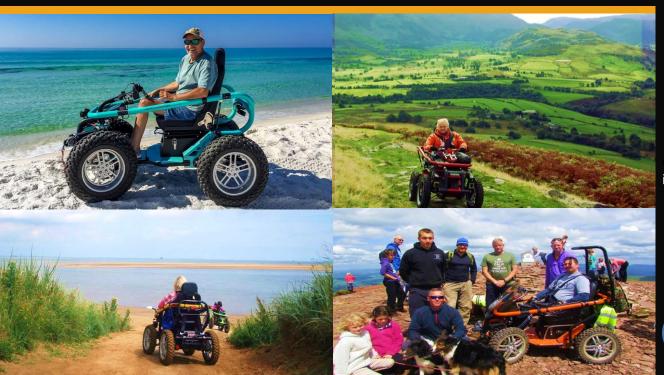

## WHAT IS A TERRAINHOPPER?

TerrainHopper is an electrically powered four wheel drive off-road mobility vehicle with stunning design, innovative technology and breathtaking performance. These award winning vehicles are engineered to conquer deep mud, soft beach sand, snow, rocks, steep hills and many other obstacles. Our goal was to design a capable and stylish off-road vehicle that would allow adventure seekers the freedom to experience the outdoors with ease and comfort.

One of the special features is our unique patented suspension system which provides for a comfortable ride over the most uneven surfaces. With a ground clearance of almost ten inches and incline climbing capability of 35 degrees, some people have called it a "mini Land Rover."

## FREEDOM REGLAIMED

With an award winning design, TerrainHopper allows one to cruise the beach, explore the forest, hike with friends, enjoy the parks and take in the view.

"I use my TerrainHopper once or twice a day. I have been everywhere - through mud, water above my ankles, soft sand, steep hills, and rocks, including National Parks here in the US. Places I gave up going years ago. There is no other mobility vehicle like it in the world. The joy of my found freedom with my TerrainHopper is Priceless."

- Frank, May 2017