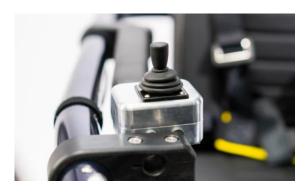

**Joystick Controls** 

**Adjustable Foot Rest** 

**4 point Harness** 

Lithium Batteries 17 or 35 mile range\*

Choose from any of our standard colors or choose a custom color or pattern

<sup>\*</sup>range varies depending on terrain and user weight