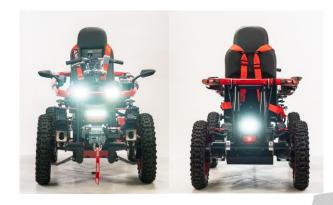

### **FEATURES**

- Speed options include 4mph for extreme off-roading (more torque), and 12mph for moderate less demanding off-roading
- Four wheel independent suspension system
- Roll bar opens on either side
- Adjustable seating and backrest
- Handlebar steering with hand throttle
- Safety package headlight, tail lights, brake light, turn signals and mirrors
- Off-road tires (Size 100/90-14)
- AGM Deep Cycle Batteries with a 12 mile range.\* Charger included
- Weight 500-550lbs (including batteries)