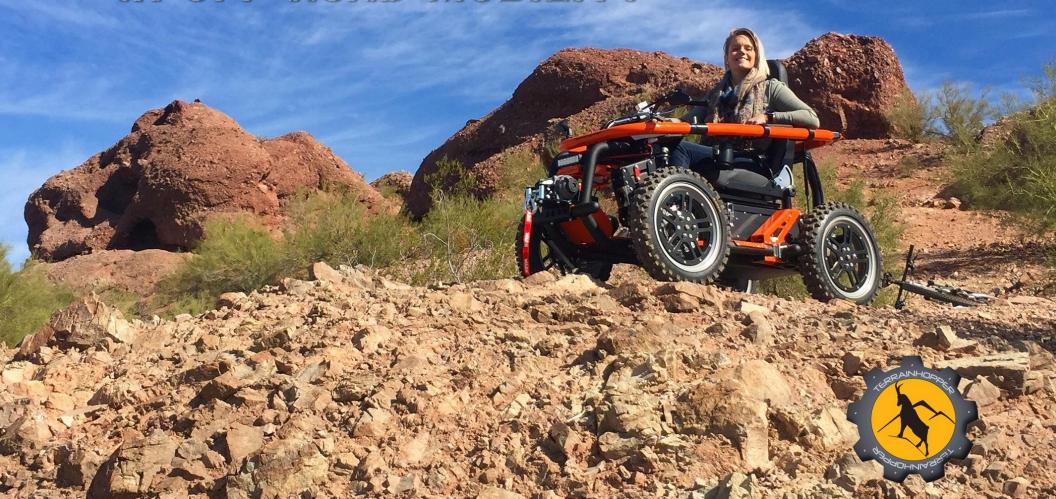

## WHAT IS A TERRAINHOPPER?

TerrainHopper is an electrically powered four wheel drive off-road mobility vehicle with stunning design, innovative technology and breathtaking performance. These award winning vehicles are engineered to conquer deep mud, soft beach sand, snow, rocks, steep hills and many other obstacles. Our goal was to design a capable and stylish off-road vehicle that would allow adventure seekers the freedom to experience the outdoors with ease and comfort.

One of the special features is our unique patented suspension system which provides for a comfortable ride over the most uneven surfaces. With a ground clearance of almost ten inches and incline climbing capability of 35 degrees, some people have called it a "mini Land Rover."

## FREEDOM REGLAIMED

With an award winning design, TerrainHopper allows one to cruise the beach, explore the forest, hike with friends, enjoy the parks and take in the view.

"I use my TerrainHopper once or twice a day. I have been everywhere - through mud, water above my ankles, soft sand, steep hills, and rocks, including National Parks here in the US. Places I gave up going years ago. There is no other mobility vehicle like it in the world. The joy of my found freedom with my TerrainHopper is Priceless."

- Frank, May 2017