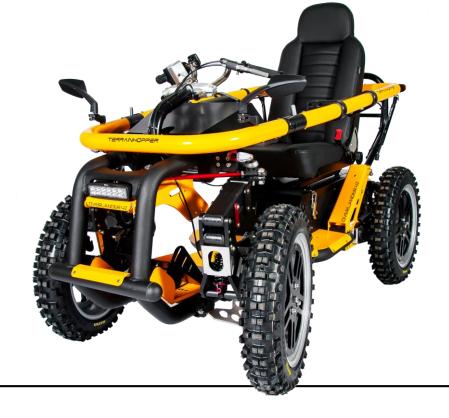

#### TERRAINHOPPER

CREATED FOR ADVENTURE

The Overlander 4ZS is the outstanding go-anywhere offroad mobility vehicle. A dream come true for those who wish to visit places previously inaccessible. Thanks to the unique patented independent suspension system, your riding experience is smooth, even over rough terrain.

### **FEATURES**

- Speed options include 4mph for extreme off-roading (more torque), and 12mph for moderate less demanding off-roading
- Four wheel independent suspension system
- Roll bar opens on either side
- Adjustable seating and backrest
- Handlebar steering with hand throttle
- Safety package headlight, tail lights, brake light, turn signals and mirrors
- Off-road tires (Size 100/90-14)
- AGM Deep Cycle Batteries with a 12 mile range.\* Charger included
- Weight 500-550lbs (including batteries)

## **CUSTOMIZATION OPTIONS**

Every TerrainHopper is personalized to meet your specific driving requirements. We can configure each TerrainHopper in any way. Here are some of the more popular customization options.

Removable/Lockable
Aluminum Storage Case

**Rear Platform for Storage** 

**Manual Rotating Seat** 

Winch with 12V battery, 2,000 pound pulling capacity and 50 feet of steel wire. Front and/or Rear mount.

Additional Lighting Front & Rear