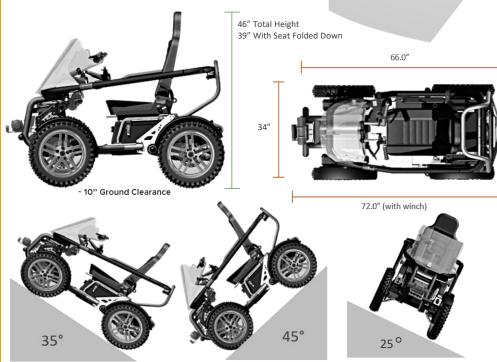

One of the special features is our unique patented suspension system which provides for a comfortable ride over the most uneven surfaces. With a ground clearance of almost ten inches and incline climbing capability of 35 degrees, some people have called it a "mini Land Rover."

### **FEATURES**

- Speed options include 4mph for extreme off-roading (more torque), and 12mph for moderate less demanding off-roading
- Four wheel independent suspension system
- Roll bar opens on either side
- Adjustable seating and backrest
- Handlebar steering with hand throttle
- Safety package headlight, tail lights, brake light, turn signals and mirrors
- Off-road tires (Size 100/90-14)
- AGM Deep Cycle Batteries with a 12 mile range.\* Charger included
- Weight 500-550lbs (including batteries)