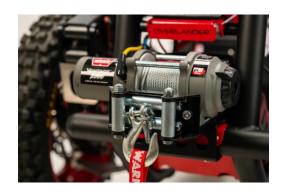

Removable/Lockable
Aluminum Storage Case

**Rear Platform for Storage** 

**Manual Rotating Seat** 

Winch with 12V battery, 2,000 pound pulling capacity and 50 feet of steel wire. Front and/or Rear mount.

Additional Lighting Front & Rear