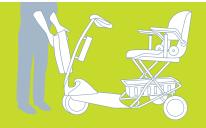

## **Advanced Technologies That Move You**

Combining the stable ride of 4 wheels with excellent maneuverability, this extremely lightweight scooter can be taken apart and folded in a few seconds.

CAR TR

## **EasyTravel Classic**®

The total weight of the Classic is only 28kg (62 lbs) and separated into 3 parts, the heaviest part weighs a mere 13kg (29 lbs). With no connectors, latches or mechanisms to open when folding or taking apart, the Classic is simply the ideal scooter for all your running around.