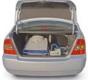

When folded, you can pull the Slassic like a suitcase

The Classic stored in the trunk of a car

The heaviest part weighs a mere 13 kg (29 lbs)

FOLD