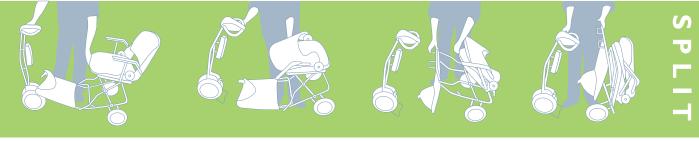

## **Advanced Technologies That Move You**

Combining the stable ride of 4 wheels with excellent maneuverability, this extremely lightweight scooter can be taken apart and folded in a few seconds.

CAR TR

## **EasyTravel Classic**®

The total weight of the Classic is only 28kg (62 lbs) and separated into 3 parts, the heaviest part weighs a mere 13kg (29 lbs). With no connectors, latches or mechanisms to open when folding or taking apart, the Classic is simply the ideal scooter for all your running around.

When folded, you can pull the Slassic like a suitcase

The Classic stored in the trunk of a car

The heaviest part weighs a mere 13 kg (29 lbs)

FOLD