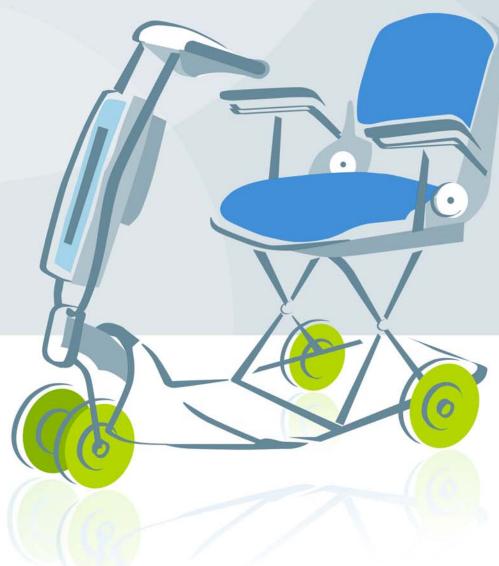

## **Advanced Technologies That Move You**

Combining the stable ride of 4 wheels with excellent maneuverability, this extremely lightweight scooter can be taken apart and folded in a few seconds.

CAR TR

## **EasyTravel Classic**®

The total weight of the Classic is only 28kg (62 lbs) and separated into 3 parts, the heaviest part weighs a mere 13kg (29 lbs). With no connectors, latches or mechanisms to open when folding or taking apart, the Classic is simply the ideal scooter for all your running around.