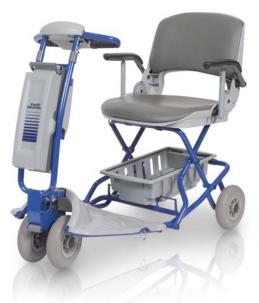

## **EasyTravel Classic**®

The total weight of the Classic is only 28kg (62 lbs) and separated into 3 parts, the heaviest part weighs a mere 13kg (29 lbs). With no connectors, latches or mechanisms to open when folding or taking apart, the Classic is simply the ideal scooter for all your running around.

Weights & measurements are approximate

- Quick and powerful, yet safe and stable.
- Folds easily and quickly. No need to bend or lift heavy parts.
- Ergonomically designed for comfort and functionality.
- Carry the Classic in your car, on a train or check into a plane, it travels anywhere with you.
- Detach the battery pack and carry it inside for recharging.
- Great for indoors and outdoors. Non-marking and flat free tires.