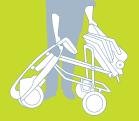

## **Advanced Technologies That Move You**

Combining the stable ride of 4 wheels with excellent maneuverability, this extremely lightweight scooter can be taken apart and folded in a few seconds.

CAR TR

## **EasyTravel Classic**®

The total weight of the Classic is only 28kg (62 lbs) and separated into 3 parts, the heaviest part weighs a mere 13kg (29 lbs). With no connectors, latches or mechanisms to open when folding or taking apart, the Classic is simply the ideal scooter for all your running around.