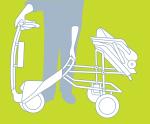

## **Advanced Technologies That Move You**

Combining the stable ride of 4 wheels with excellent maneuverability, this extremely lightweight scooter can be taken apart and folded in a few seconds.

CAR TR

## **EasyTravel Classic**®

The total weight of the Classic is only 28kg (62 lbs) and separated into 3 parts, the heaviest part weighs a mere 13kg (29 lbs). With no connectors, latches or mechanisms to open when folding or taking apart, the Classic is simply the ideal scooter for all your running around.