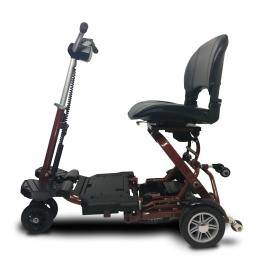

## There is Power Mobility. And then there's

## POWERFUL MOBILITY

## POWERFUL MOBILITY

| Expand Dimension (L x W x H mm) (L x W x H inch ) | 1300mm×510mm×960mm<br>59.1"×23.1"×43.6" |
|---------------------------------------------------|-----------------------------------------|
| Fold Dimension (L x W x H mm) (L x W x H inch )   | 550mm×510mm×615mm<br>25"×23.2"×28"      |
| Weight w/i battery without battery                | 34.3 kg / 75.5 lbs<br>27 kg / 59.4 lbs  |
| Battery                                           | 10 AH × 2                               |
| Controller                                        | DYNAMIC DR50                            |
| Front Wheel Size                                  | 150×30 Solid                            |
| Rear Wheel Size                                   | 200×50 Solid                            |
| Brake System                                      | Electromagnetic brakes                  |
| Control Method                                    | By speed control lever                  |
| Max Speed Forward                                 | 6.4km/h / 4mph                          |