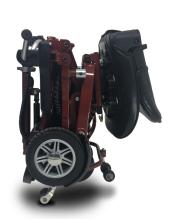

## There is Power Mobility. And then there's

## POWERFUL MOBILITY

## POWERFUL MOBILITY

| Expand Dimension (L x W x H mm) (L x W x H inch ) | 1300mm×510mm×960mm<br>59.1"×23.1"×43.6" |
|---------------------------------------------------|-----------------------------------------|
| Fold Dimension (L x W x H mm) (L x W x H inch )   | 550mm×510mm×615mm<br>25"×23.2"×28"      |
| Weight w/i battery without battery                | 34.3 kg / 75.5 lbs<br>27 kg / 59.4 lbs  |
| Battery                                           | 10 AH × 2                               |
| Controller                                        | DYNAMIC DR50                            |
| Front Wheel Size                                  | 150×30 Solid                            |
| Rear Wheel Size                                   | 200×50 Solid                            |
| Brake System                                      | Electromagnetic brakes                  |
| Control Method                                    | By speed control lever                  |
| Max Speed Forward                                 | 6.4km/h / 4mph                          |