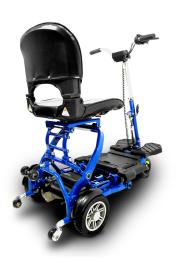

## There is Power Mobility. And then there's

## POWERFUL MOBILITY

## POWERFUL MOBILITY

| Expand Dimension (L x W x H mm) (L x W x H inch ) | 1300mm×510mm×960mm<br>59.1"×23.1"×43.6" |
|---------------------------------------------------|-----------------------------------------|
| Fold Dimension (L x W x H mm) (L x W x H inch )   | 550mm×510mm×615mm<br>25"×23.2"×28"      |
| Weight w/i battery without battery                | 34.3 kg / 75.5 lbs<br>27 kg / 59.4 lbs  |
| Battery                                           | 10 AH × 2                               |
| Controller                                        | DYNAMIC DR50                            |
| Front Wheel Size                                  | 150×30 Solid                            |
| Rear Wheel Size                                   | 200×50 Solid                            |
| Brake System                                      | Electromagnetic brakes                  |
| Control Method                                    | By speed control lever                  |
| Max Speed Forward                                 | 6.4km/h / 4mph                          |