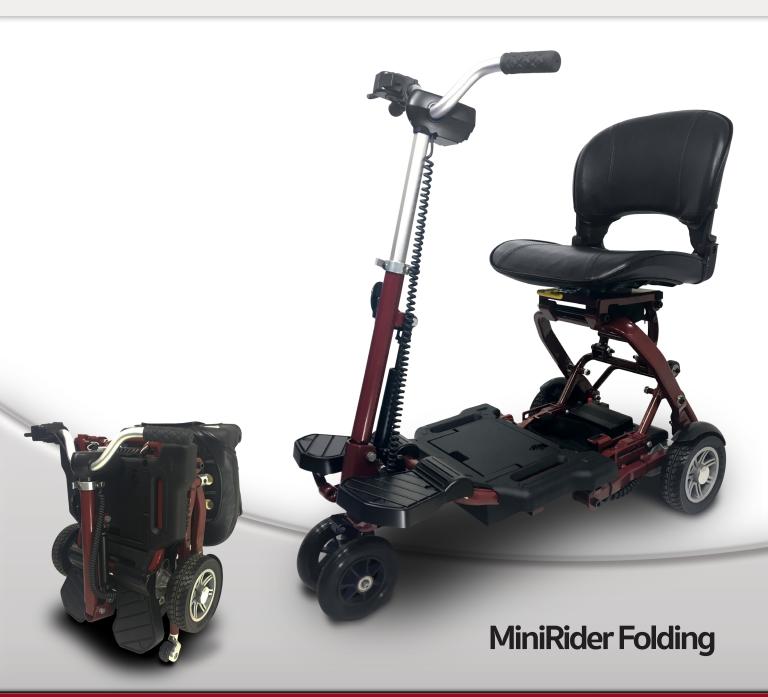

## There is Power Mobility. And then there's

## POWERFUL MOBILITY

## POWERFUL MOBILITY

| Expand Dimension (L x W x H mm) (L x W x H inch ) | 1300mm×510mm×960mm<br>59.1"×23.1"×43.6" |
|---------------------------------------------------|-----------------------------------------|
| Fold Dimension (L x W x H mm) (L x W x H inch )   | 550mm×510mm×615mm<br>25"×23.2"×28"      |
| Weight w/i battery without battery                | 34.3 kg / 75.5 lbs<br>27 kg / 59.4 lbs  |
| Battery                                           | 10 AH × 2                               |
| Controller                                        | DYNAMIC DR50                            |
| Front Wheel Size                                  | 150×30 Solid                            |
| Rear Wheel Size                                   | 200×50 Solid                            |
| Brake System                                      | Electromagnetic brakes                  |
| Control Method                                    | By speed control lever                  |
| Max Speed Forward                                 | 6.4km/h / 4mph                          |