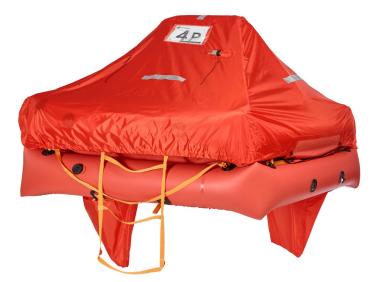

## **FEATURES**

- Easy to transport with a choice of valise or small, lightweight container with side handles
- 2x 45ltr weighted water ballast pockets
- Cylinder/boarding platform front and boarding ladder back
- Bright orange top canopy which can be opened and closed from either side of the raft
- Additional reflective tape to aid visibility
- Rain water catcher located on the rear of the canopy
- Lookout sleeve located on the rear of the canopy
- High quality PVC orange tubes to ensure longevity and aid visibility
- 3 year service interval and 4 year inspection form date of manufacture
- Optional extra cradle, webbing assembly and HRUs are also available