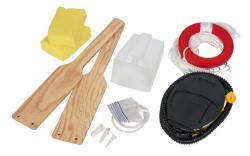

## Included within the raft

- Repair kit and additional reflective tape
- Two sponges
- Floating knife
- Rescue quoit and line
- Two buoyant paddles
- Sea anchor
- Instruction manual and immediate action leaflet
- Hand pump for additional air top up