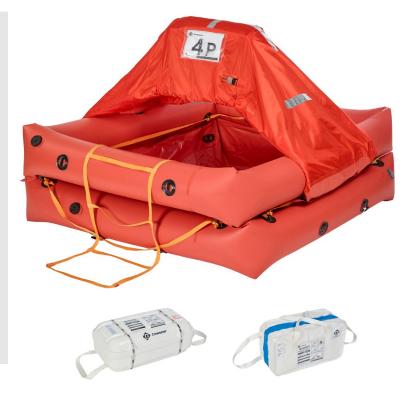

## **FEATURES**

- Easy to transport with a choice of valise or small, lightweight container with side handles
- 2x 45ltr weighted water ballast pockets
- Cylinder/boarding platform front and boarding ladder back
- Bright orange top canopy which can be opened and closed from either side of the raft
- Additional reflective tape to aid visibility
- Rain water catcher located on the rear of the canopy
- Lookout sleeve located on the rear of the canopy
- High quality PVC orange tubes to ensure longevity and aid visibility
- 3 year service interval and 4 year inspection form date of manufacture
- Optional extra cradle, webbing assembly and HRUs are also available

## **Ordering Information**

| PART NUMBER | PRODUCT NAME                         | DIMENSIONS<br>(cm) | WEIGHT<br>(kg) |
|-------------|--------------------------------------|--------------------|----------------|
| 96650900    | Mariner Liferaft MK2 Container 4 Man | 74 x 42 x 28       | 28             |
| 96650901    | Mariner Liferaft MK2 Valise 4 Man    | 67 x 40 x 23       | 25             |
| 96650902    | Mariner Liferaft MK2 Container 6 Man | 74 x 42 x 28       | 31             |
| 96650903    | Mariner Liferaft MK2 Valise 6 Man    | 69 x 38 x 25       | 27             |
| 96650904    | Mariner Liferaft MK2 Container 8 Man | 74 x 51 x 29       | 33             |
| 96650905    | Mariner Liferaft MK2 Valise 8 Man    | 69 x 40 x 25       | 30             |