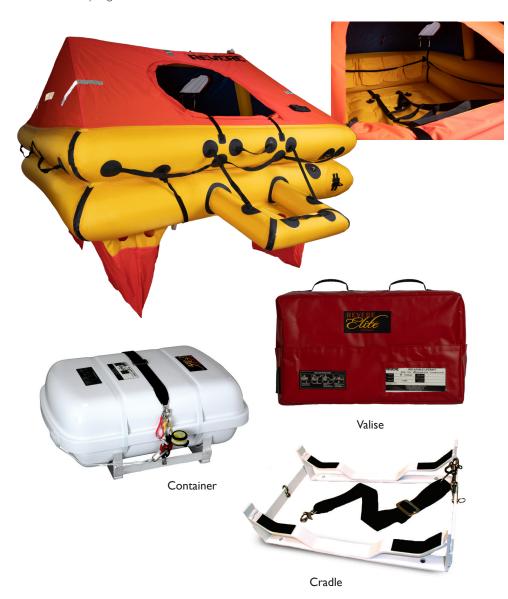

## **KEY FEATURES**

- Self-deployed sea anchor
- Extensive equipment pack
- Vacuum packed for greater
- Zippered windows
- Self-deployed sea anchor

PRODUCT DATASHEET

## **VALISE**

| PART NO. | CAPACITY | WEIGHT (lbs) | DIMENSIONS (Inches) |
|----------|----------|--------------|---------------------|
| 45-OE4V  | 4        | 55           | 28 × 19 × 12        |
| 45-OE6V  | 6        | 63           | 30 × 17 × 13        |
| 45-OE8V  | 8        | 72           | 36.5 × 19 × 11      |

#### **CONTAINER**

| PART NO. | CAPACITY | WEIGHT (lbs) | DIMENSIONS (Inches) |
|----------|----------|--------------|---------------------|
| 45-OE4C  | 4        | 71           | 31.5 × 22 × 12.5    |
| 45-OE6C  | 6        | 81           | 34 × 25 × 13        |
| 45-OE8C  | 8        | 88           | 34 × 25 × 13        |

#### **CRADLE**

| PART NO.   | CAPACITY | WEIGHT (lbs) | DIMENSIONS (Inches) |
|------------|----------|--------------|---------------------|
| 45-OE4CRAD | 4        | 6.75         | 21.5 × 14 × 5.5     |
| 45-OE6CRAD | 6-8      | 7.5          | 24 × 17 × 5.5       |