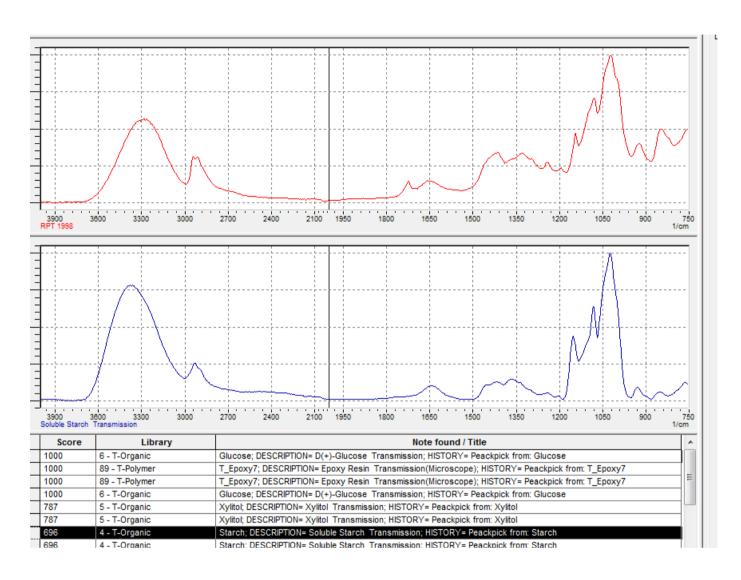

## 2. Test Results

| Material Identification: (Identification by FTIR Analysis) |                                                                |  |  |  |
|------------------------------------------------------------|----------------------------------------------------------------|--|--|--|
|                                                            | Result (3)                                                     |  |  |  |
| Material Identification by FTIR                            | THE SUBMITTED SAMPLE IS IDENTIFIED AS STARCH<br>BASED MATERIAL |  |  |  |