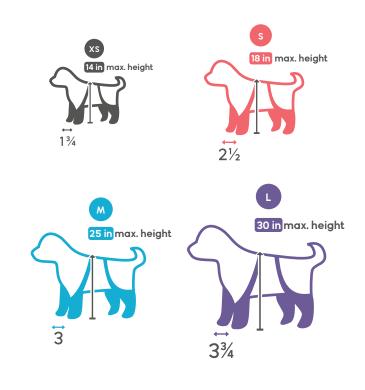

# LERON HERE, TOENAILS POINTING & Max. Paw Width (in.) 13/4 21/2 3 3% Chihuahua, Havanese, Maltese, Toy Poodle, Pomeranian, Yorkie Bichon Frise, Dachshund, French Bulldog, Mini Poodle, Mini Schnauzer, Shih Tzu, Pug Australian Shepherd, Beagle, Border Collie, Brittany, Cocker Spaniel, English Springer Spaniel, Staffordshire Terrier Akita, German Shepherd, Golden Retriever, Labrador, Pointer, Std Poodle, Std Schnauzer

### Dog Height

We have made our straps longer so height should work for most dogs. If you have a tall dog with small paws - please measure height to make sure it works. You may need to size up.