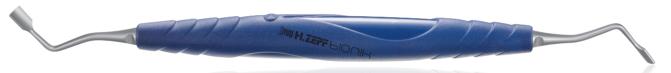

Augmentation Material Applicator, double-ended, in **ZEPF** SIONIK handle, turquoise-brightblue, 3.2 mm wide, 1.2 mm thick / tips turned oppositely

19.603.15 Augmentation Material Applicator, double-ended, in **ZEPF** 600K handle, cobalt blue, 4.5 mm wide, 1.2 mm thick / tips turned oppositely