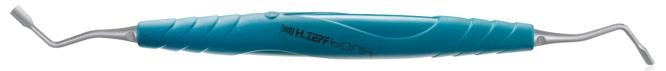

Augmentation Material Applicator, double-ended, in **ZEPF** SIONIK handle, turquoise-brightblue, 3.2 mm wide, 1.2 mm thick / tips turned oppositely

19.603.15 Augmentation Material Applicator, double-ended, in **ZEPF** 600K handle, cobalt blue, 4.5 mm wide, 1.2 mm thick / tips turned oppositely