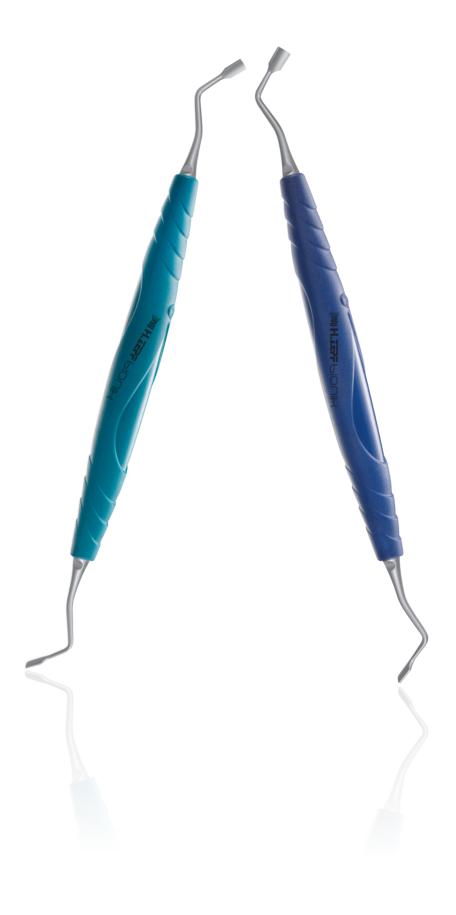

## Augmentation Material Applicator in **ZEPF SOOK** Handle

The augmentation material applicators allow an easy condensing of bone graft substitute around the implant. The working tips turned 15° oppositely allow the practitioner an easy access in all quadrants.

Augmentation Material Applicator, double-ended, in **ZEPF** SIONIK handle, turquoise-brightblue, 3.2 mm wide, 1.2 mm thick / tips turned oppositely

19.603.15 Augmentation Material Applicator, double-ended, in **ZEPF** 600K handle, cobalt blue, 4.5 mm wide, 1.2 mm thick / tips turned oppositely