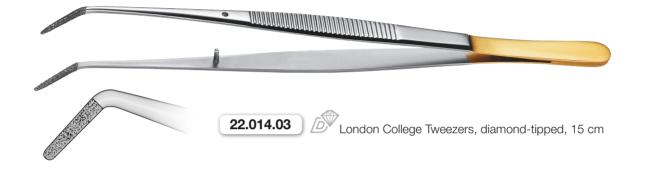

### **ZEPF** Dental Tweezers

All HELMUT ZEPF Dental Tweezers have guide pins that prevent their tips from crossing.

The broader version with its shorter tips allow an application with more pressure compared to common tweezers.