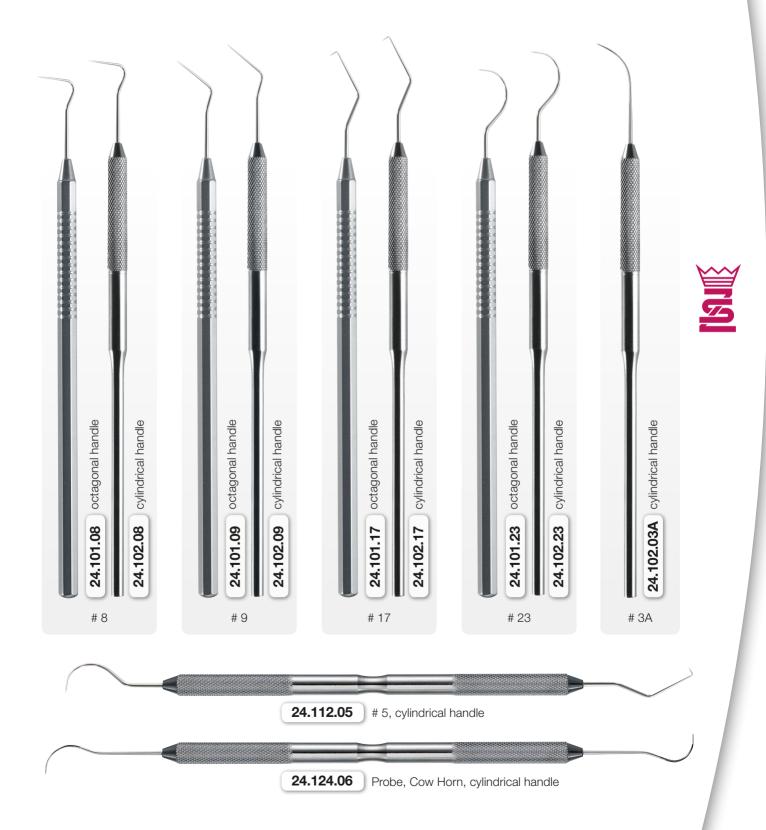

## **ZEPF** Medical Probes

Those **HELMUT ZEPF** Probes shown in figures **8**, **9**, **17** and **23** are available in octagonal and cylindrical versions, both of which are pleasantly lightweight. Our ergonomically designed octagonal handles are comfortable to hold, and provide precision fingertip control.

Their thin, unbreakable, yet flexible tips manufactured from special alloy steel have an extremely long service life.