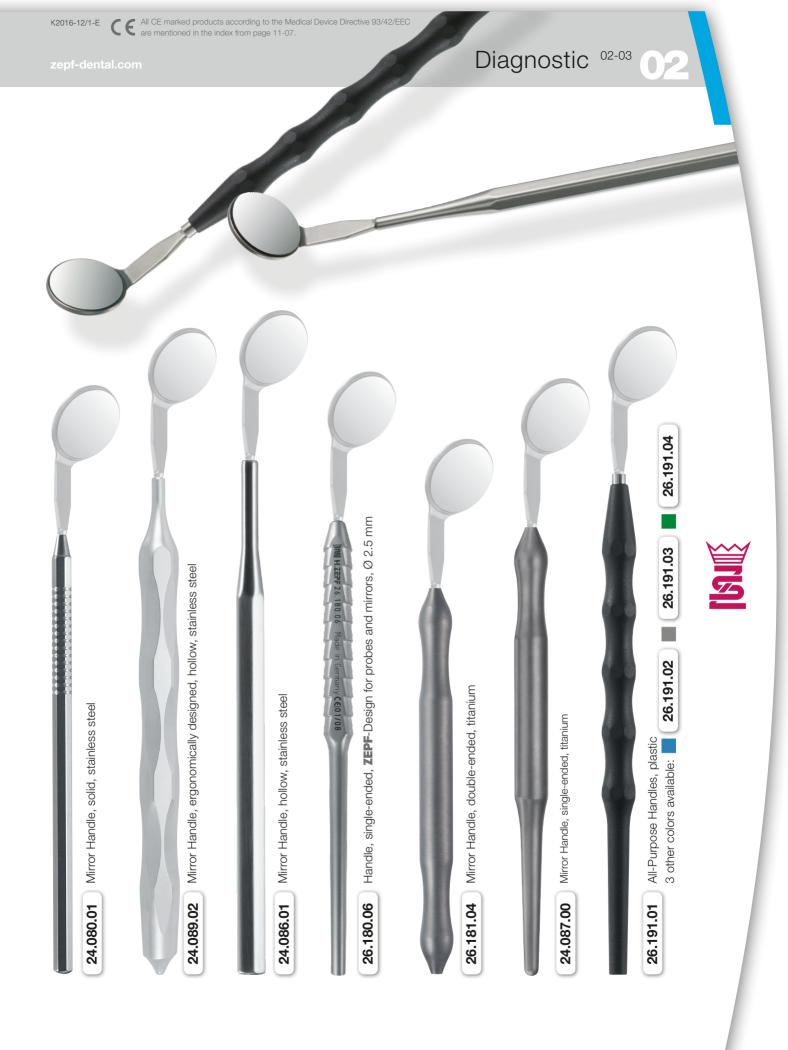

## Mouth Mirrors

Due to the standardized thread dimensions, all mirrors available from **HELMUT ZEPF** are compatible with any handle supplied by **HELMUT ZEPF** and can of course be desinfected and sterilized by all usual methods. For fitting handles, please refer to pages **02-03**, **02-05** and for the fitting **ZEPF DONK** Handle, please refer to page **03-03**.

#### Handle colors of the **HELMUT ZEPF** All-purpose Handles:

Light, manufactured from top-quality plastic with a satin surface finish, ergonomically designed, flexible, suitable for ultrasonic cleaning, sterilizable, and compatible with any standard insert with an M2.5 metric thread.