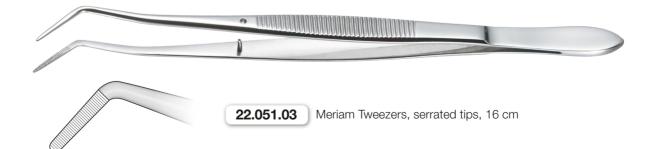

### **ZEPF** Dental Tweezers

All HELMUT ZEPF Dental Tweezers have guide pins that prevent their tips from crossing.

The broader version with its shorter tips allow an application with more pressure compared to common tweezers.

Diagnostic 02-09

The broader version with its shorter tips allow an application with more pressure compared to common tweezers.