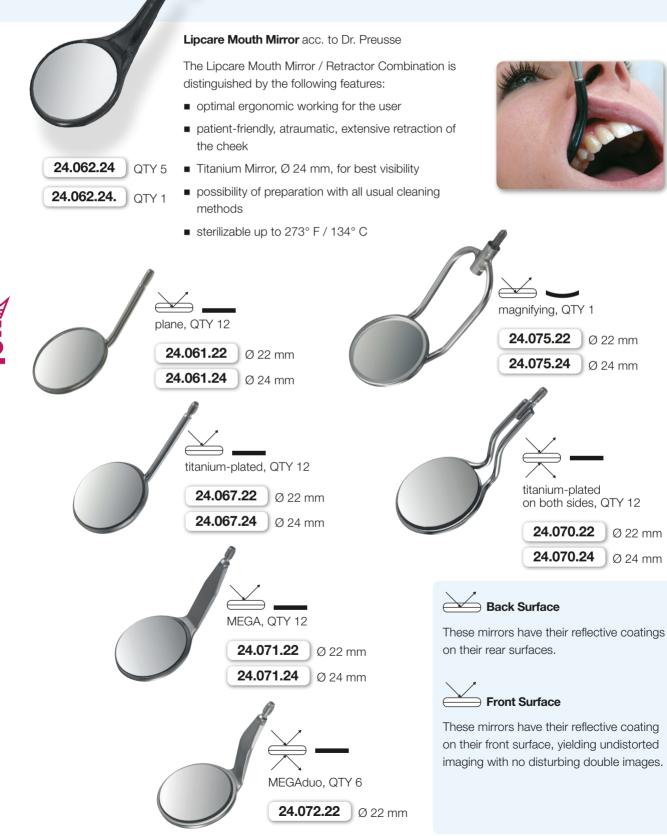

## **ZEPF** Retractor and Mouth Mirror by Dentist Beck

The **ZEPF DONK** Retractor and Mouth Mirror is available in two sizes, featuring a heart-shaped, ergonomic and highly polished design.

The instrument is available in size 24 and 27 mm.

#### It is universally applicable as:

- Mouth mirror, cheek or tongue retractor, mucoperiosteal flap retractor.
- Its innovative heart shape allows ergonomic adaption in all quadrants.
- Due to its reflective surface, the retractor allows an optimal illumination of the surgical site.
- The large contact surfaces make the retractor very patient-friendly.