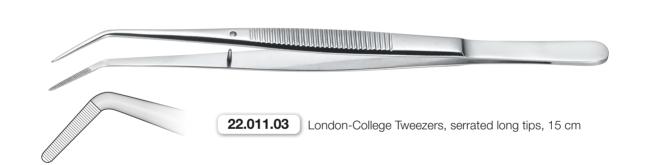

### **ZEPF** Dental Tweezers

All HELMUT ZEPF Dental Tweezers have guide pins that prevent their tips from crossing.

The broader version with its shorter tips allow an application with more pressure compared to common tweezers.

Diagnostic 02-09

The broader version with its shorter tips allow an application with more pressure compared to common tweezers.