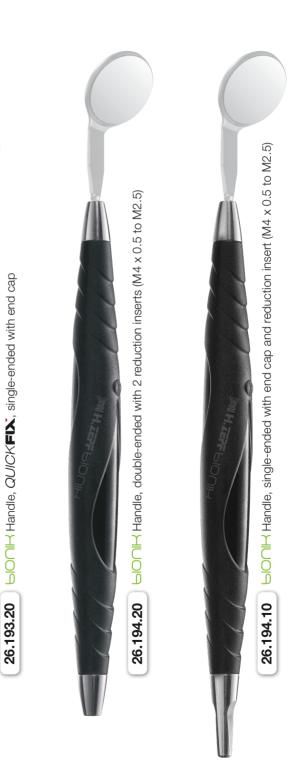

Handle colors of HELMUT ZEPF CONIC Universal Handles:

See page **03-02** and **03-03** for the article numbers of all **DOMM** Handles available.

26.193.10 DIONIX Handle, QUICKFLX, double-ended

02-04 Diagnostic