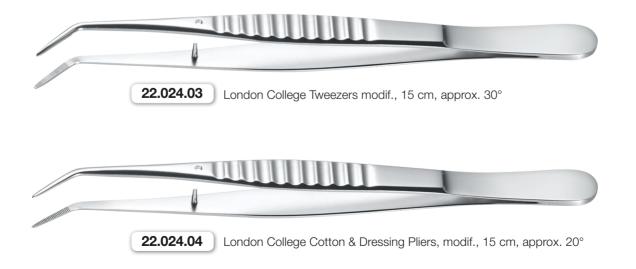

### **ZEPF** Dental Tweezers

All HELMUT ZEPF Dental Tweezers have guide pins that prevent their tips from crossing.

The broader version with its shorter tips allow an application with more pressure compared to common tweezers.

Diagnostic 02-09

The broader version with its shorter tips allow an application with more pressure compared to common tweezers.