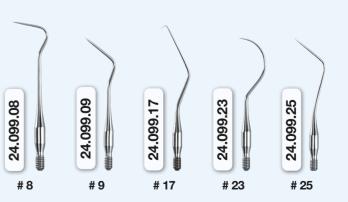

## **ZEPF** Medical Probes

Those **HELMUT ZEPF** Probes shown in figures **8**, **9**, **17** and **23** are available in octagonal and cylindrical versions, both of which are pleasantly lightweight. Our ergonomically designed octagonal handles are comfortable to hold, and provide precision fingertip control.

Their thin, unbreakable, yet flexible tips manufactured from special alloy steel have an extremely long service life.