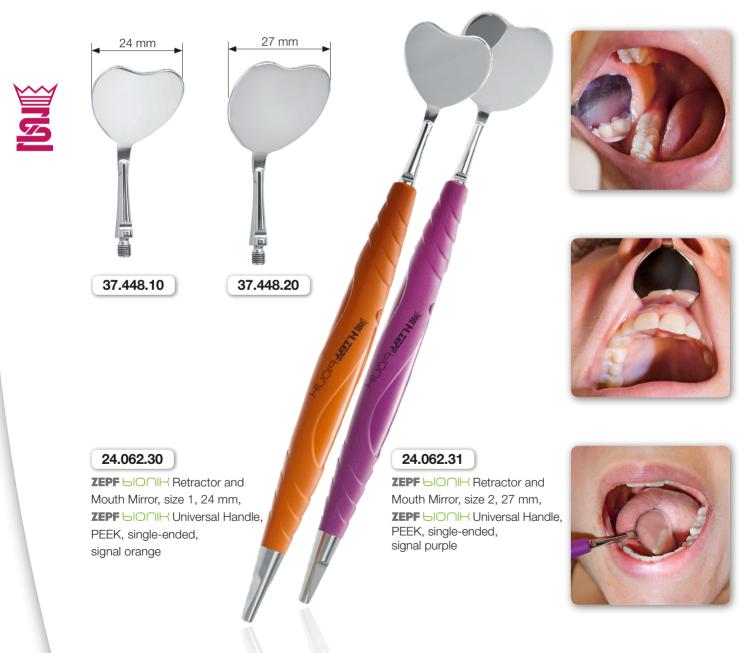

## **ZEPF** Retractor and Mouth Mirror by Dentist Beck

The **ZEPF DONK** Retractor and Mouth Mirror is available in two sizes, featuring a heart-shaped, ergonomic and highly polished design.

The instrument is available in size 24 and 27 mm.

#### It is universally applicable as:

- Mouth mirror, cheek or tongue retractor, mucoperiosteal flap retractor.
- Its innovative heart shape allows ergonomic adaption in all quadrants.
- Due to its reflective surface, the retractor allows an optimal illumination of the surgical site.
- The large contact surfaces make the retractor very patient-friendly.