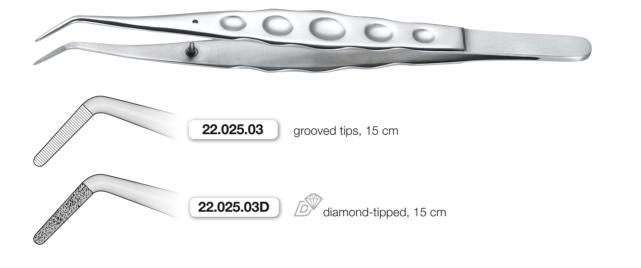

## **ZEPF** Ergonomic Dental Tweezers

Our extra comfortable **HELMUT ZEPF** Ergonomic Dental Tweezers are pleasant to hold and have been specially designed for use in extended, otherwise tiring, applications.