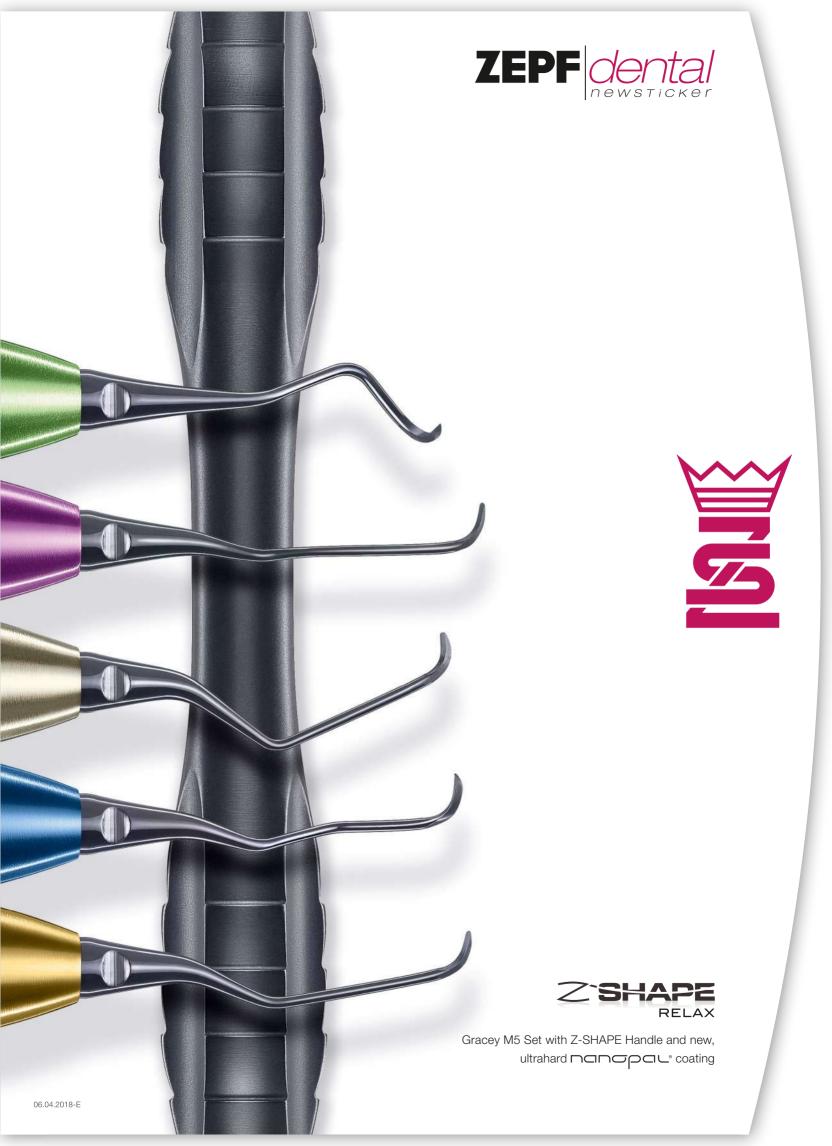

## Gracey M5 Prophylaxis Set in 2-SHAPE or 61001H handle with ZEPF nanapal coating

Small Instrument Set optimally compiled for Deep Scaling, consisting of M5 Gracey Curettes figures 1/2, 7/8, 11/12, 13/14 and a Sickle Scaler 204S for application in all quadrants.

**ZEPF** Prophylaxis Set 'M5 Deep Scaling' in **SHAPE** RELAX handle, complete with nanapale coating

The new handle generation

With the new **ZEPF** M5 Gracey Curettes we introduce instruments in a new design.

The Z'SHAPE Relax Handles 24.989.550X are optimally designed according to the ergonomic needs of a curettage process.

The new handle as well as the delicate surfaces of the tips have the new ZEPF nanapal coating.

The new **ZEPF** Gracey Curettes have a 0.9 mm thin, flexible and therefore very delicate 1st shaft. The curettes offer a perfect adaption to deep roots.