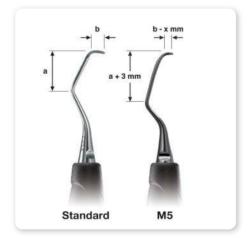

## 24.990.55OX

**ZEPF** Prophylaxis Set 'M5 Deep Scaling in **ZEPF** Ы○○Ⅱ handle, inserts with nanapart coating

**HELMUT ZEPF** M5 Curettes have a 1st shaft which is about 3 mm longer. The sharpened instrument tip is shortened as to allow a special subgingival curettage for tight and deep pockets as well as narrow root surfaces.