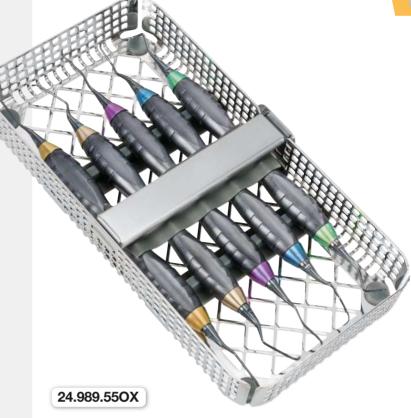

## 24.990.55OX

**ZEPF** Prophylaxis Set 'M5 Deep Scaling in **ZEPF** Ы○○Ⅱ handle, inserts with nanapart coating

**HELMUT ZEPF** M5 Curettes have a 1st shaft which is about 3 mm longer. The sharpened instrument tip is shortened as to allow a special subgingival curettage for tight and deep pockets as well as narrow root surfaces.

The new handle generation

With the new **ZEPF** M5 Gracey Curettes we introduce instruments in a new design.

The Z'SHAPE Relax Handles 24.989.550X are optimally designed according to the ergonomic needs of a curettage process.