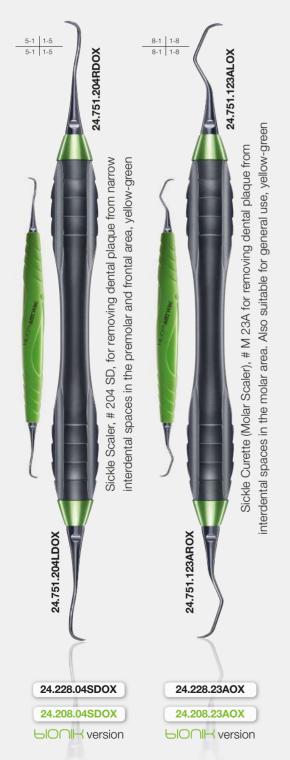

## newsticker

Alternative Instruments: in **Z-SHAPE** or **BOOK** handle with **ZEPF** nanapau\* coating

For the Gracey M5 Prophylaxis Set.

Sickle Scaler, figure 204 SD and

Sickle Curette (Molar Scaler), figure M 23A