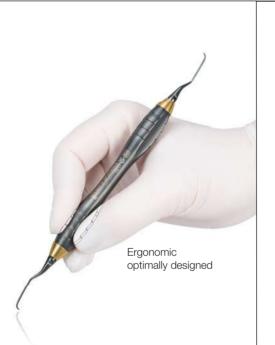

The new handle generation

With the new **ZEPF** M5 Gracey Curettes we introduce instruments in a new design.

The Z'SHAPE Relax Handles 24.989.550X are optimally designed according to the ergonomic needs of a curettage process.

Adaption to the surface due to flexible shaft

Ideal grip and high cutting performance

AESTHETIC IS THE RESULT

HELMUT ZEPF MEDIZINTECHNIK GMBH · FACTORY FOR DENTAL & SURGICAL INSTRUMENTS Obere Hauptstr. 16-22 · 78606 Seitingen-Oberflacht, Germany Tel.: +49 (0) 74 64 / 98 88 -0 · Fax: +49 (0) 74 64 / 98 88 -88 · **zepf-dental.com** 