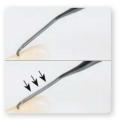

## 24.990.55OX

**ZEPF** Prophylaxis Set 'M5 Deep Scaling in **ZEPF** Ы○○Ⅱ handle, inserts with nanapart coating

**HELMUT ZEPF** M5 Curettes have a 1st shaft which is about 3 mm longer. The sharpened instrument tip is shortened as to allow a special subgingival curettage for tight and deep pockets as well as narrow root surfaces.