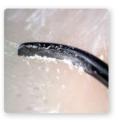

The new handle as well as the delicate surfaces of the tips have the new ZEPF nanapal coating.

The new **ZEPF** Gracey Curettes have a 0.9 mm thin, flexible and therefore very delicate 1st shaft. The curettes offer a perfect adaption to deep roots.

The black, scratch-proof surface is easy to clean and avoids unpleasant light reflections.

Furthermore, a drying of impurities is avoided due to the smooth surface.

The instrument tips are available in M4 x 0.5 mm, exchangeable. QUICKFIX