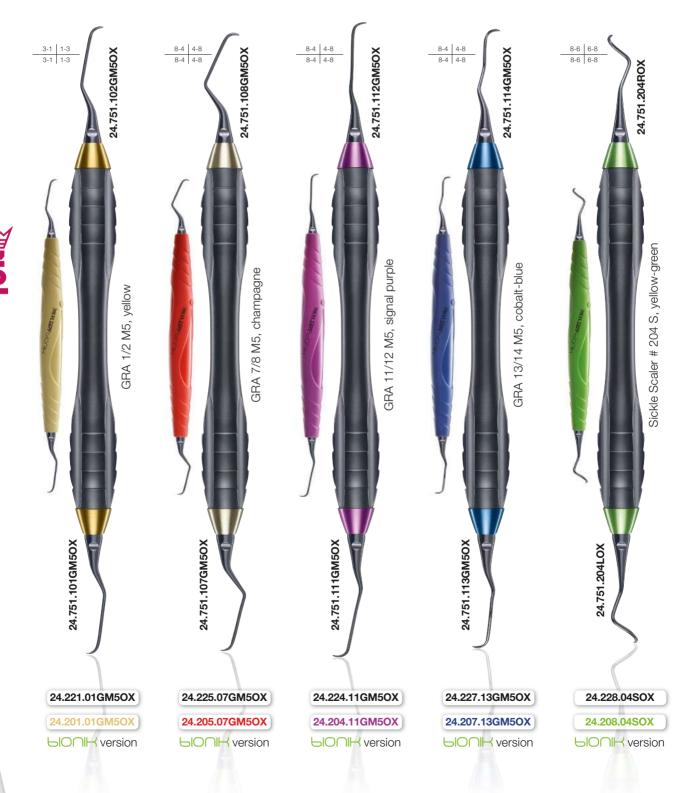

## Gracey M5 Prophylaxis Set in 2-SHAPE or 61001H handle with ZEPF nanapal coating

Small Instrument Set optimally compiled for Deep Scaling, consisting of M5 Gracey Curettes figures 1/2, 7/8, 11/12, 13/14 and a Sickle Scaler 204S for application in all quadrants.

## newsticker

Alternative Instruments: in **Z-SHAPE** or **BOOK** handle with **ZEPF** nanapau\* coating

For the Gracey M5 Prophylaxis Set.

Sickle Scaler, figure 204 SD and

Sickle Curette (Molar Scaler), figure M 23A

## 24.990.55OX

**ZEPF** Prophylaxis Set 'M5 Deep Scaling in **ZEPF** Ы○○Ⅱ handle, inserts with nanapart coating

**HELMUT ZEPF** M5 Curettes have a 1st shaft which is about 3 mm longer. The sharpened instrument tip is shortened as to allow a special subgingival curettage for tight and deep pockets as well as narrow root surfaces.