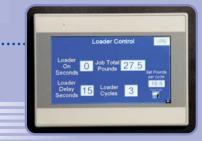

## Loading & Drying Controls

 Our Dri-Touch color touch screen provides an easy to use control panel for setting hopper temperatures and loading controls

> **DRI-AIR Industries, Inc. w w w . d r i - a i r . c o m** Call us at 860.627.5110