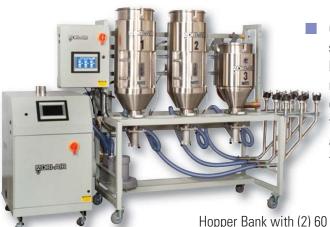

#### **Integrated Central Conveyance Systems**

Integrated, closed loop conveyance systems provide you with a complete central drying and conveyance system from 1 to multiple machines.

Integrated Conveyance. Pump, filters and controls are all integrated into the hopper bank's frame for easy installation and minimize floor space

**Quick change Manifold system.** Quickly change between materials or machines. A wide selection of manifolds are available for maximum flexibility so any machine can connect to any drying hopper

Hopper Bank with (2) 60 lb, (1) 30 LB. hopper and closed loop conveyance to three molding machines