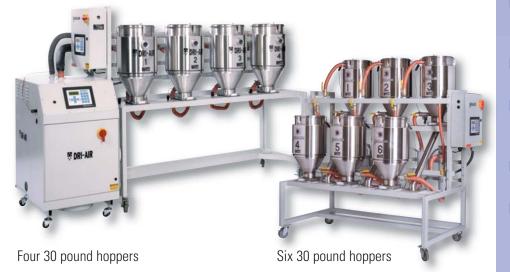

### **Multiple Hoppers with One Dryer**

One dryer connects to multiple hoppers for integrated, compact drying solutions or system can be configured for central conveyance.

- Dry different materials each at their own temperature
- Pre dry material for fast changeovers

#### System features

- Air manifold with shut off valves (inlet/outlet) isolate hoppers not in use or while being cleaned
- Easy to use color touch screen display for setting drying temperatures for each hoppers
- Run timer tells you how long each hopper has been on for
- Temperature set back (optional) prevents over drying by lowering drying temperatures when usage slows or stops
- Hopper sizes from 2 600 pounds in quantities up to 6 hoppers
- Contact us today for custom sizes and configurations