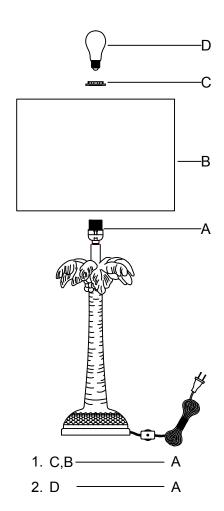

## FIXTURE ASSEMBLY STEPS:

110-120V / 60Hz E26 MAX 60W TYPE A (Do not contain light bulb)