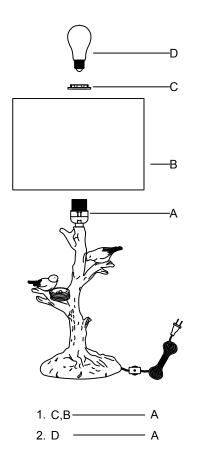

## FIXTURE ASSEMBLY STEPS:

110-120V / 60Hz E26 MAX 60W TYPE A (Do not contain light bulb)