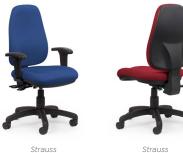

## **Strauss**

You'll feel the difference as soon as you sink into the comfort of any one of Knight's task chairs. The task range is the fruit of years of experience, and they are all hand built right here in New Zealand.

## **FEATURES**

- The Strauss is designed using ergonomic principles and offering a great level of user support and comfort.
- 3 lever ergonomic mechanism.
  Custom fit your chair to your body. All levers are close to the seat and within easy reach.
- Push pull backrest. It's never been easier to adjust the height of your back.
- Specially contoured high density foam gives you long-term comfort and support.
- Molded high-density seat cushion. Sitting is believing!
- Optional seat slide. A seat for all users, large and small - adds an extra 20-30mm to the depth.
- Premium quality gas springs. These ones won't let you down – we guarantee them for life.
- Reinforced nylon/fibreglass star bases are extra strong and tested to 1130kg.
- Large 60mm castors make it easy to move.