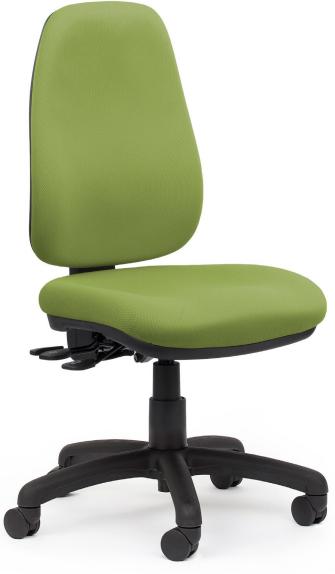

## **Strauss**

You'll feel the difference as soon as you sink into the comfort of any one of Knight's task chairs. The task range is the fruit of years of experience, and they are all hand built right here in New Zealand.

## **FEATURES**

- The Strauss is designed using ergonomic principles and offering a great level of user support and comfort.
- 3 lever ergonomic mechanism.
  Custom fit your chair to your body. All levers are close to the seat and within easy reach.
- Push pull backrest. It's never been easier to adjust the height of your back.
- Specially contoured high density foam gives you long-term comfort and support.
- Molded high-density seat cushion. Sitting is believing!
- Optional seat slide. A seat for all users, large and small - adds an extra 20-30mm to the depth.
- Premium quality gas springs. These ones won't let you down – we guarantee them for life.
- Reinforced nylon/fibreglass star bases are extra strong and tested to 1130kg.
- Large 60mm castors make it easy to move.