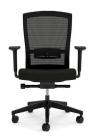

## Solace

Solace - comfort and support provided by full ergonomic adjustment allowing the user to work their way. From one to multiple users this range provides ultimate flexibility in the workplace.

## **FEATURES**

- High-quality mesh backrest with adjustable lumbar support.
- Auto tension, synchronised adjustment with four locking positions.
- Quality 5-star black nylon base, also available with optional alloy base.
- Seat slide seat depth adjustment for under-thigh support.
- High density moulded seat upholstered in Black fabric.
- Optional 3D adjustable armrests.

Solace Upgrade with Arms & Alloy Base