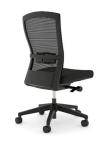

## Solace

Solace - comfort and support provided by full ergonomic adjustment allowing the user to work their way. From one to multiple users this range provides ultimate flexibility in the workplace.

## **FEATURES**

- High-quality mesh backrest with adjustable lumbar support.
- Auto tension, synchronised adjustment with four locking positions.
- Quality 5-star black nylon base, also available with optional alloy base.
- Seat slide seat depth adjustment for under-thigh support.
- High density moulded seat upholstered in Black fabric.
- Optional 3D adjustable armrests.