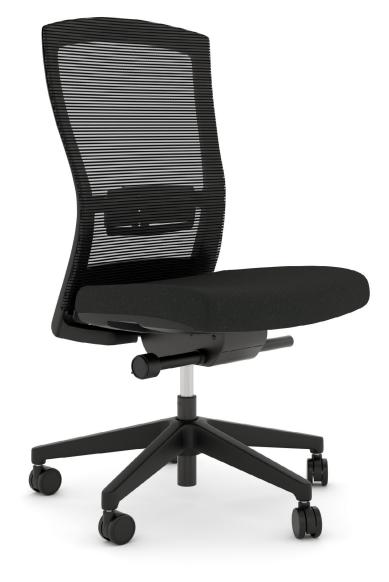

## Solace

Solace - comfort and support provided by full ergonomic adjustment allowing the user to work their way. From one to multiple users this range provides ultimate flexibility in the workplace.

## **FEATURES**

- High-quality mesh backrest with adjustable lumbar support.
- Auto tension, synchronised adjustment with four locking positions.
- Quality 5-star black nylon base, also available with optional alloy base.
- Seat slide seat depth adjustment for under-thigh support.
- High density moulded seat upholstered in Black fabric.
- Optional 3D adjustable armrests.

Solace Upgrade with Arms & Alloy Base