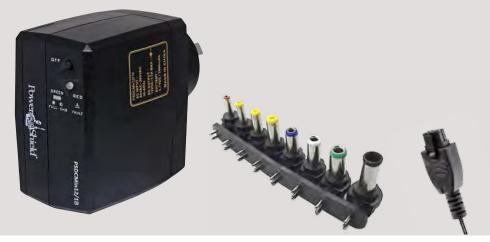

## **Power Connectors included**

- Complete set of DC Power Jack tip adaptors allowing simple connection to all devices using DC powered jack sockets, such as modems, phones etc.
- Molex connector as used by many popular ONT (Optical Network Terminal) devices.