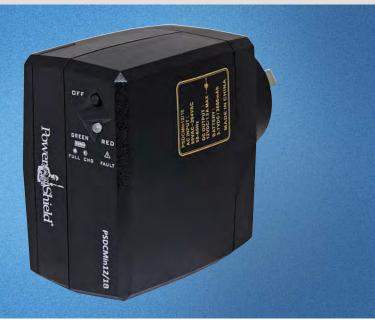

## **Feature Summary**

- Built in user replaceable Li-ion battery
- Auto start when plugged in
- Multi-colour indicator
- Embedded Micro-controller
- Manual power off switch port
- Overload, short-circuit, over-charge and over-discharge protection
- Supplied with a wide range of power connectors including Molex

## **PowerShield Mini UPS**

| PRODUCT CODE             |                     | PSDCMin12/18                                              |
|--------------------------|---------------------|-----------------------------------------------------------|
|                          |                     |                                                           |
| AC INPUT                 |                     |                                                           |
| Voltage Range            |                     | 90 V AC ~ 265 V AC                                        |
| Frequency                |                     | 50Hz or 60Hz                                              |
| Surge Protection         |                     | 125J @ 4500A                                              |
| DC OUTPUT                |                     |                                                           |
| Voltage                  |                     | 12 V DC ± 5%                                              |
| Maximum Power            |                     | 18W (1.5A)                                                |
| BATTERY                  |                     |                                                           |
| Battery Type             |                     | Lithium-ion Battery                                       |
| Voltage                  |                     | 3.7 V DC                                                  |
| Capacity                 |                     | 2600 mAh                                                  |
| Typical Charging Time    |                     | 3 hours recover to 90% capacity                           |
| PROTECTION               |                     |                                                           |
| Battery                  |                     | Deep Discharge, Over-Charge and Short Circuit Protection. |
| Input / Output           |                     | Fuse for Short Circuit and Overload Protection            |
| INDICATORS               |                     |                                                           |
| Multi-colour LED Display | Full Battery        | Green - Solid                                             |
|                          | Battery Charging    | Green - Slow flashing                                     |
|                          | Battery Discharging | Green - Quick Flashing                                    |
|                          | Fault               | Red - Solid                                               |
| PHYSICAL                 |                     |                                                           |
| Dimensions (D x W x H)   |                     | 78 x 42 x 74mm                                            |
| Net Weight               |                     | 280g                                                      |