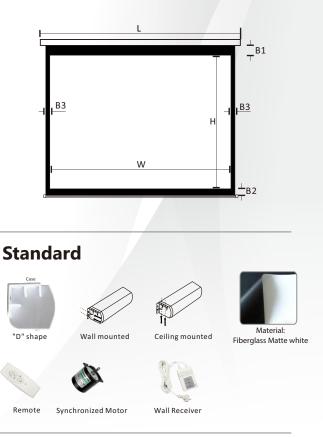

## **Features**

- · Ideal for educational application, commercial presentations, residential entertainment, etc.
- Silent operation with extended operational longevity and low power consumption
- ${f \cdot}$  Standard Radio Frequency(RF) remote control to operate the screen freely in the room
- 3-way wall switch provides additional control options
- Dual wall and ceiling installation design
- · Standard 4-side black masking borders
- Black backed screen material eliminates light penetration for superior color reproduction

## Material

- Matte white screen material is durable and easy to clean
- Create 1.0 gain presentation
- 160° wide viewing angle available