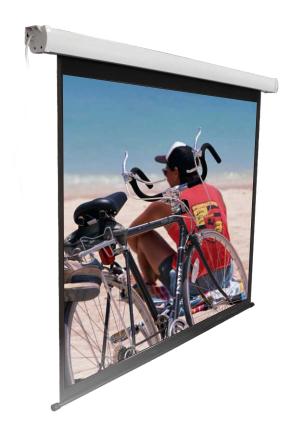

## Electric Projection Screen PRS100E

## Material

- Matte white screen material is durable and easy to clean
- Create 1.0 gain presentation
- 160° wide viewing angle available