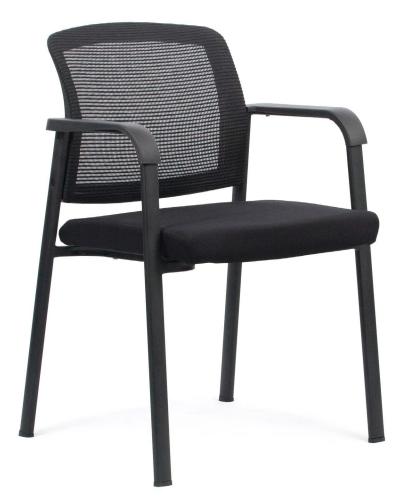

## Ozone

The Ozone mesh back visitor chair is an economical and comfortable stacking 4 leg chair with arms. Ideal for reception and waiting areas however with the contoured mesh back rest Ozone is comfortable enough for use in meeting or training rooms.

## FEATURES

- Visitor Chair perfect for reception or waiting rooms.
- Contoured mesh backrest comfort for your visitors.
- Molded seat foam upholstered in Black fabric, also available in Splice fabric.
- Strong, steel frame four leg with matt Black powdercoat finish.
- Fixed armrests.
- Space saving stackable 2-3 chairs high.

Ozone

Seat H: 465mm Seat W/D: 460/460mm Back H: 360mm Overall H: 800mm