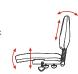

160 KG RATING 10+ HOUR COMFORT

Nova Highback Reverse View

 Seat H:
 510-650mm

 Seat W:
 530mm

 Seat D:
 500mm

 Back H:
 520mm

Seat height, back height, back angle & seat tilt adjustments.

3 Lever •