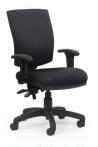

## **FEATURES**

- 3 lever ergonomic mechanism. All levers are close to the seat and within easy reach.
- Fully supportive highback with pronounced lumbar.
- More support Luxe seat's 70mm high density structure provides ultra comfort and support for those intense days in the office.
- More space Luxe seat's increased width and depth (530w x 500d mm) brings a new dimension to the Nova task chair.
- All-day-comfort at exceptional value.
- Upholstered in stunning Breathe Black fabric.
- Lifetime guarantee on gaslift compare that!
- Our reinforced nylon/fibreglass star bases are extra strong and tested to 1130kg.
- Large 60mm castors make it easy to move.

160 KG RATING 10+ HOUR COMFORT

Nova Highback Reverse View

 Seat H:
 510-650mm

 Seat W:
 530mm

 Seat D:
 500mm

 Back H:
 520mm

Seat height, back height, back angle & seat tilt adjustments.

3 Lever •