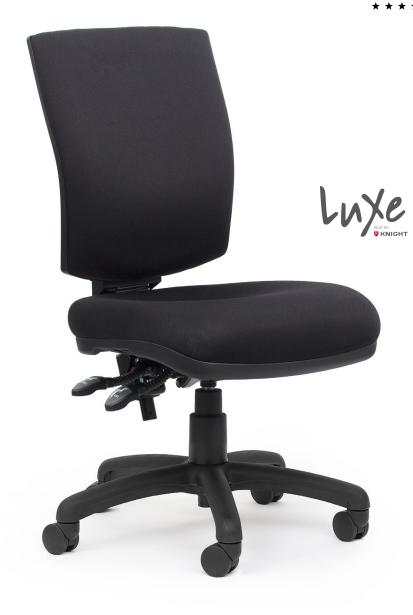

## Nova

You'll feel the difference as soon as you sink into the comfort of any one of Knight's task chairs. The task range is the fruit of years of experience, and they are all hand built right here in New Zealand.

## **FEATURES**

- 3 lever ergonomic mechanism. All levers are close to the seat and within easy reach.
- Fully supportive highback with pronounced lumbar.
- More support Luxe seat's 70mm high density structure provides ultra comfort and support for those intense days in the office.
- More space Luxe seat's increased width and depth (530w x 500d mm) brings a new dimension to the Nova task chair.
- All-day-comfort at exceptional value.
- Upholstered in stunning Breathe Black fabric.
- Lifetime guarantee on gaslift compare that!
- Our reinforced nylon/fibreglass star bases are extra strong and tested to 1130kg.
- Large 60mm castors make it easy to move.

160 KG RATING 10+ HOUR COMFORT

Nova Highback Reverse View

 Seat H:
 510-650mm

 Seat W:
 530mm

 Seat D:
 500mm

 Back H:
 520mm

Seat height, back height, back angle & seat tilt adjustments.

3 Lever •