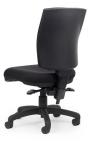

160 KG RATING 10+ HOUR COMFORT

Nova Highback Reverse View

 Seat H:
 510-650mm

 Seat W:
 530mm

 Seat D:
 500mm

 Back H:
 520mm

Seat height, back height, back angle & seat tilt adjustments.

3 Lever •