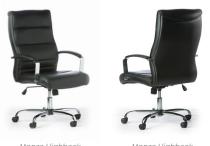

8+ HOUR COMFORT

Monza Highback

Monza Midback

## Monza Highback

 Seat H:
 470-535mm

 Seat W:
 520mm

 Seat D:
 490mm

 Back H:
 650mm

Monza Midback

 Seat H:
 470-535mm

 Seat W:
 520mm

 Seat D:
 490mm

 Back H:
 490mm