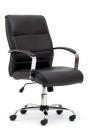

## Monza

An irresistible combination of style and comfort at an amazing price!

## **FEATURES**

- Spring tilt mechanism. Recline back when you're talking on the phone, or lock it upright when you're working at your computer.
- Durable, Black Eurotex PU upholstery. It's soft and supple like top leather.
- These gas lifts won't let you down we guarantee them for life.
- Chrome steel base for extra pizzazz and strength.

8+ HOUR COMFORT

Monza Highback

Monza Midback

## Monza Highback

 Seat H:
 470-535mm

 Seat W:
 520mm

 Seat D:
 490mm

 Back H:
 650mm

Monza Midback

 Seat H:
 470-535mm

 Seat W:
 520mm