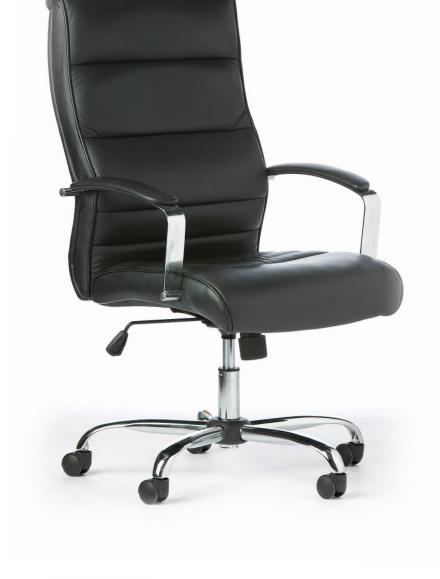

## Monza

An irresistible combination of style and comfort at an amazing price!

## **FEATURES**

- Spring tilt mechanism. Recline back when you're talking on the phone, or lock it upright when you're working at your computer.
- Durable, Black Eurotex PU upholstery. It's soft and supple like top leather.
- These gas lifts won't let you down we guarantee them for life.
- Chrome steel base for extra pizzazz and strength.