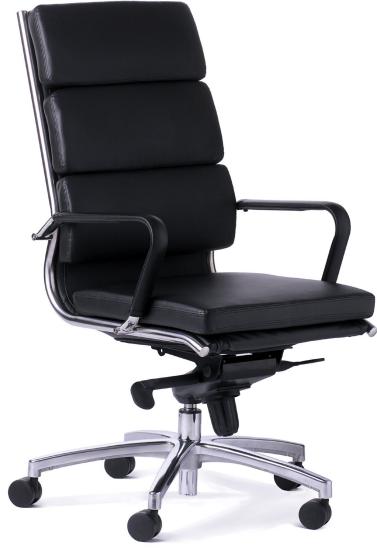

## Moda

## Leather Upholstery

With modern styling, high quality materials, and the functionality of the latest seat mechanisms, the Moda adds class and comfort to any executive boardroom or office.

## **FEATURES**

- Synchronised tilting mechanism with weight specific tension control.
- Luxurious upholstered cushions and removable leather arm covers.
- Fully sprung seat base for outstanding comfort and support.
- Mirror finish stainless steel frame and armrests with hidden fixings.
- Upholstered in full grain leather.
   (Please Note: Leather is a combination leather and PU - arm covers, the facing surfaces of the seat and backrest are leather only.)
- Available in midback & highback.

Moda Highback

Moda Highback

Moda Midback

 Seat H:
 430-510mm

 Seat W:
 480mm

 Seat D:
 465mm

 Back H:
 640mm

Moda Midback