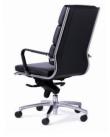

## Moda

## Leather Upholstery

With modern styling, high quality materials, and the functionality of the latest seat mechanisms, the Moda adds class and comfort to any executive boardroom or office.

## **FEATURES**

- Synchronised tilting mechanism with weight specific tension control.
- Luxurious upholstered cushions and removable leather arm covers.
- Fully sprung seat base for outstanding comfort and support.
- Mirror finish stainless steel frame and armrests with hidden fixings.
- Upholstered in full grain leather.
   (Please Note: Leather is a combination leather and PU - arm covers, the facing surfaces of the seat and backrest are leather only.)
- Available in midback & highback.