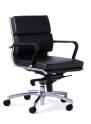

## Moda

## Leather Upholstery

With modern styling, high quality materials, and the functionality of the latest seat mechanisms, the Moda adds class and comfort to any executive boardroom or office.

## **FEATURES**

- Synchronised tilting mechanism with weight specific tension control.
- Luxurious upholstered cushions and removable leather arm covers.
- Fully sprung seat base for outstanding comfort and support.
- Mirror finish stainless steel frame and armrests with hidden fixings.
- Upholstered in full grain leather.
   (Please Note: Leather is a combination leather and PU - arm covers, the facing surfaces of the seat and backrest are leather only.)
- Available in midback & highback.

Seat H: 430-510mm Seat W: 480mm Seat D: 465mm Back H: 450mm