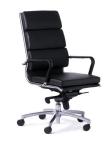

## Moda

## Leather Upholstery

With modern styling, high quality materials, and the functionality of the latest seat mechanisms, the Moda adds class and comfort to any executive boardroom or office.

## **FEATURES**

- Synchronised tilting mechanism with weight specific tension control.
- Luxurious upholstered cushions and removable leather arm covers.
- Fully sprung seat base for outstanding comfort and support.
- Mirror finish stainless steel frame and armrests with hidden fixings.
- Upholstered in full grain leather.
   (Please Note: Leather is a combination leather and PU - arm covers, the facing surfaces of the seat and backrest are leather only.)
- Available in midback & highback.

Moda Highback

Moda Highback

Moda Midback

 Seat H:
 430-510mm

 Seat W:
 480mm

 Seat D:
 465mm

 Back H:
 640mm

Moda Midback