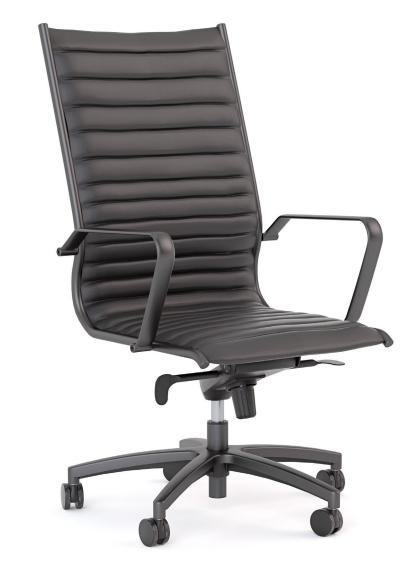

## Metro

### PU Upholstery

Wherever you place them, the Metro makes a statement of enduring design excellence. The chairs' clean, trim lines make them appropriate for all kinds of places, from classic and contemporary homes to elegant offices.

#### FEATURES

- Synchronised tilting mechanism with weight specific tension control.
- Durable, Black PU upholstery.
- Fully sprung seat base for outstanding comfort and support.
- Choose from mirror finish stainless steel frame and armrests or Metro's NEW Black finish.
- Refined upholstery style.
- Optional arm covers available.
- Available in midback & highback.