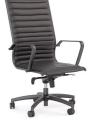

## Metro

### PU Upholstery

Wherever you place them, the Metro makes a statement of enduring design excellence. The chairs' clean, trim lines make them appropriate for all kinds of places, from classic and contemporary homes to elegant offices.

#### FEATURES

- Synchronised tilting mechanism with weight specific tension control.
- Durable, Black PU upholstery.
- Fully sprung seat base for outstanding comfort and support.
- Choose from mirror finish stainless steel frame and armrests or Metro's NEW Black finish.
- Refined upholstery style.
- Optional arm covers available.
- Available in midback & highback.

ISO 14001

EMS

QUICKSHIP\*

480-560mm

480mm

510mm

620mm

Metro Highback