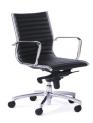

## Metro

### PU Upholstery

Wherever you place them, the Metro makes a statement of enduring design excellence. The chairs' clean, trim lines make them appropriate for all kinds of places, from classic and contemporary homes to elegant offices.

#### FEATURES

- Synchronised tilting mechanism with weight specific tension control.
- Durable, Black PU upholstery.
- Fully sprung seat base for outstanding comfort and support.
- Choose from mirror finish stainless steel frame and armrests or Metro's NEW Black finish.
- Refined upholstery style.
- Optional arm covers available.
- Available in midback & highback.

#### Metro Highback

Seat H: Seat W: Seat D: Back H: