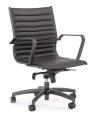

## Metro

### PU Upholstery

Wherever you place them, the Metro makes a statement of enduring design excellence. The chairs' clean, trim lines make them appropriate for all kinds of places, from classic and contemporary homes to elegant offices.

#### FEATURES

- Synchronised tilting mechanism with weight specific tension control.
- Durable, Black PU upholstery.
- Fully sprung seat base for outstanding comfort and support.
- Choose from mirror finish stainless steel frame and armrests or Metro's NEW Black finish.
- Refined upholstery style.
- Optional arm covers available.
- Available in midback & highback.

# Metro MidbackSeat H:480Seat W:480Seat D:510Back H:410

480-560mm 480mm 510mm 410mm