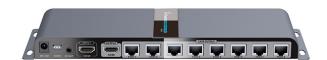

## 1x8 HDMI Extender Splitter

Model Code: LKV718PRO

This HDMI extender splitter kit works with 8 x HDMI Cat6 extender receivers to distribute and extend 1 x HDMI source to 8 x HDMI displays over single Cat6/6A cable for up to 40m. The highest resolution supported is 1920x1080@60Hz, supporting IR passback and EDID pass through. The LKV718PRO is the ideal solution for HDMI exhibitions, video conferences and show centers.

## Features:

- Plug and play
- 20 ~ 60KHz IR pass back
- EDID Setting function
- One HDMI loop-out
- Transmission distance of up to 40m/131ft
- Highest resolution supported is 1920x1080@60Hz
- Distributes 1 x HDMI source to 8 x HDMI displays over Cat6/Cat6A cable simultaneously