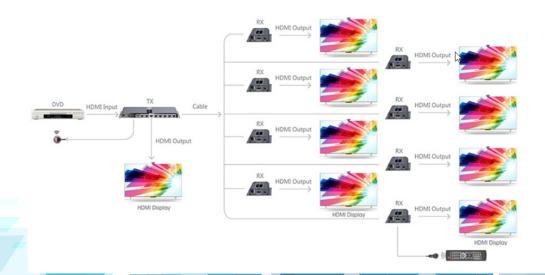

## 1x8 HDMI Extender Splitter

Model Code: LKV718PRO

This HDMI extender splitter kit works with 8 x HDMI Cat6 extender receivers to distribute and extend 1 x HDMI source to 8 x HDMI displays over single Cat6/6A cable for up to 40m. The highest resolution supported is 1920x1080@60Hz, supporting IR passback and EDID pass through. The LKV718PRO is the ideal solution for HDMI exhibitions, video conferences and show centers.

## Features:

- Plug and play
- 20 ~ 60KHz IR pass back
- EDID Setting function
- One HDMI loop-out
- Transmission distance of up to 40m/131ft
- Highest resolution supported is 1920x1080@60Hz
- Distributes 1 x HDMI source to 8 x HDMI displays over Cat6/Cat6A cable simultaneously