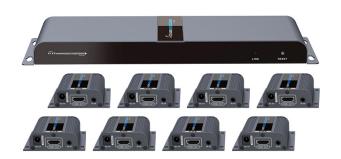

## 1x8 HDMI Extender Splitter

Model Code: LKV718PRO

This HDMI extender splitter kit works with 8 x HDMI Cat6 extender receivers to distribute and extend 1 x HDMI source to 8 x HDMI displays over single Cat6/6A cable for up to 40m. The highest resolution supported is 1920x1080@60Hz, supporting IR passback and EDID pass through. The LKV718PRO is the ideal solution for HDMI exhibitions, video conferences and show centers.

## Features:

- Plug and play
- 20 ~ 60KHz IR pass back
- EDID Setting function
- One HDMI loop-out
- Transmission distance of up to 40m/131ft
- Highest resolution supported is 1920x1080@60Hz
- Distributes 1 x HDMI source to 8 x HDMI displays over Cat6/Cat6A cable simultaneously