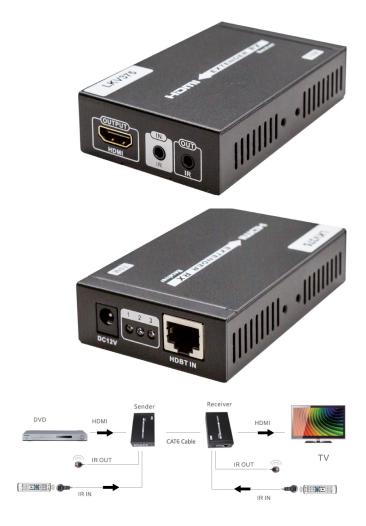

## HDBaseT HDMI Extender

Model Code: LKV375N

This HDBaseT single network cable extender kit transmits HDMI signal up to 70M over CAT6 fluently and clearly. It is lossless in signal and supports 3D, 24bits deep colour, kx2K, CEC and HDCP.

## Features:

- Apply HDBaseT extend technology
- Uncompressed HDMI video signal
- Support full HD 1080p@60Hz, 3D,4Kx2K
- Extend 1080p signal over CAT6A up to 70M
- Supports bi-directional IR pass back
- Supports HDCP, CEC, 24 deep colour
- Supports uncompressed LPCM audio and compressed DTS-HD, Dolby True HD
- Can be powered by network cable. It only needs to input 12V power for either transmitter or receiver for normal working