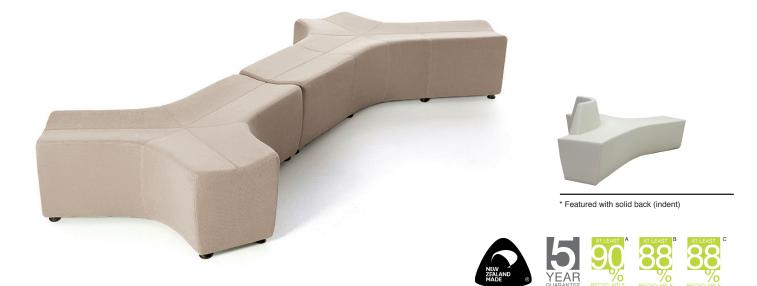

## Konfurb **Stem**

### Konfurb by

# buroseating







Konfurb

#### Konfurb by

# buroseating

# **Materials Analysis**

### Konfurb Stem A

Small

| Material Type     | Chair Component                                                                                                                                                                | % Recycled<br>Content  | % Recyclable<br>After Use |
|-------------------|--------------------------------------------------------------------------------------------------------------------------------------------------------------------------------|------------------------|---------------------------|
| Plywood (78%)     | • Plywood (14.5kg)                                                                                                                                                             |