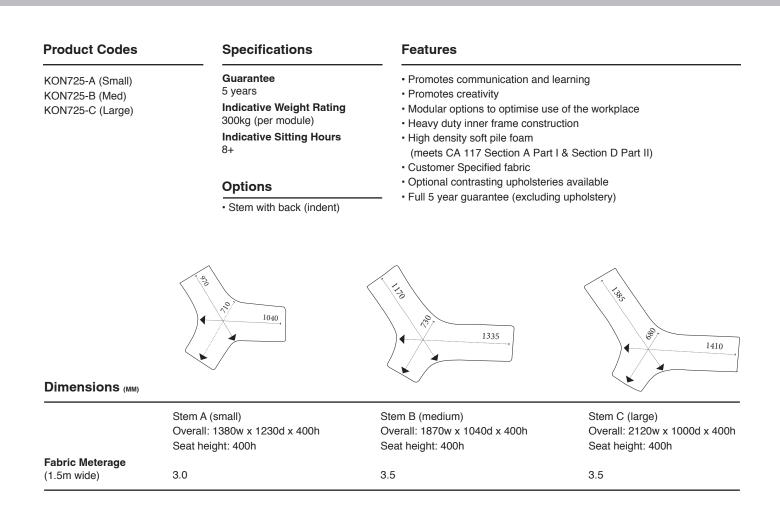

## Konfurb **Stem**

### Konfurb by

# buroseating







Konfurb

#### Konfurb by

# buroseating

# **Materials Analysis**

### Konfurb Stem A

Small

| Material Type     | Chair Component                                                                                                                                                                | % Recycled<br>Content  | % Recyclable<br>After Use |
|-------------------|--------------------------------------------------------------------------------------------------------------------------------------------------------------------------------|------------------------|---------------------------|
| Plywood (78%)     | • Plywood (14.5kg)