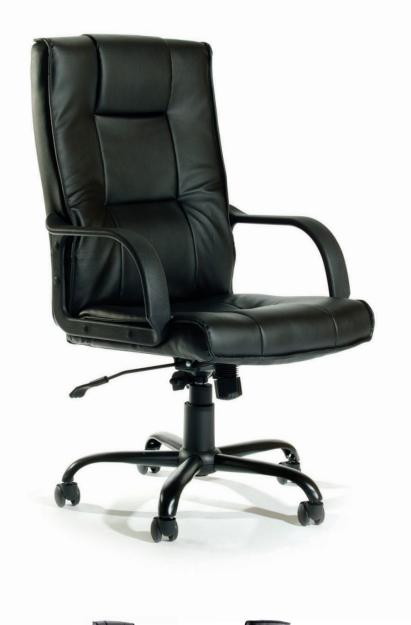

## Falcon

Conservative timeless designed chair for office, executive or boardroom seatings. One of the best value executive chairs around.

## FEATURES

- Infinite lock mechanism. You can lock the recline position at any angle. Go upright for computer work or set it back for a power nap.
- Durable, Black Eurotex PU upholstery. It's soft and supple like top leather.
- Robust steel base powdercoated to match upholstery colour.
- These gas lifts won't let you down we guarantee them for life.

4+ HOUR COMFORT

120 **kg** rating

Falcon Highback

Falcon Highback

## Falcon Highback

| Seat H:    | 520-610mm   |
|------------|-------------|
| Seat W:    | 520mm       |
| Seat D:    | 510mm       |
| Back H:    | 670mm       |
| Overall H: | 1130-1220mm |