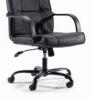

## Falcon

Conservative timeless designed chair for office, executive or boardroom seatings. One of the best value executive chairs around.

## FEATURES

- Infinite lock mechanism. You can lock the recline position at any angle. Go upright for computer work or set it back for a power nap.
- Durable, Black Eurotex PU upholstery. It's soft and supple like top leather.
- Robust steel base powdercoated to match upholstery colour.
- These gas lifts won't let you down we guarantee them for life.

4+ HOUR COMFORT

120 **kg** rating

Falcon Highback

Falcon Highback

## Falcon Highback

| Seat H:    | 520-610mm   |
|------------|-------------|
| Seat W:    | 520mm       |
| Seat D:    | 510mm       |
| Back H:    | 670mm       |
| Overall H: | 1130-1220mm |