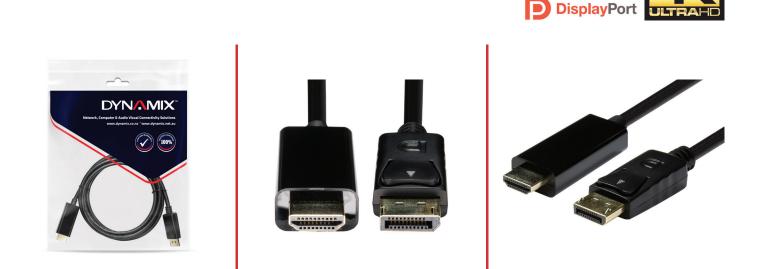

### **DISPLAYPORT TO HDMI CABLE**

#### DESCRIPTION

DisplayPort to HDMI® adapter cable lets you connect your DisplayPort equipped Ultrabook™, laptop or desktop computer to an HDMI television, monitor or projector, with no additional adapters or cables required. The passive adapter supports video resolutions up to Ultra HD 4K@30Hz, ensuring support for high-resolution applications. With a built-in DP to HDMI adapter, this 2m cable delivers a direct connection that eliminates the need for additional adapters, ensuring a tidy, professional installation.

| PRODUCT CODE | DESCRIPTION                                   | LENGTH | COLOUR |
|--------------|-----------------------------------------------|--------|--------|
| C-HDMIDP-2   | DisplayPort Source to HDMI Monitor v1.4 cable | 2m     | Black  |