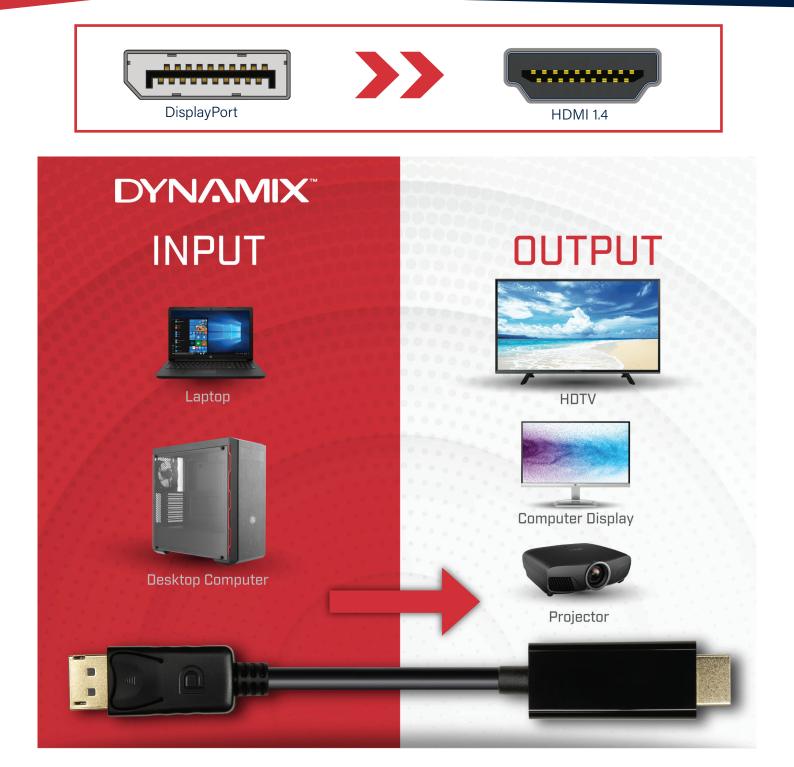

#### DESCRIPTION

DisplayPort to HDMI® adapter cable lets you connect your DisplayPort equipped Ultrabook™, laptop or desktop computer to an HDMI television, monitor or projector, with no additional adapters or cables required. The passive adapter supports video resolutions up to Ultra HD 4K@30Hz, ensuring support for high-resolution applications. With a built-in DP to HDMI adapter, this 2m cable delivers a direct connection that eliminates the need for additional adapters, ensuring a tidy, professional installation.

#### FEATURES I

.

- Adapter transmits audio & video from DisplayPort to HDMI1.4
- Supports video-mirroring and extended desktop modes
- High Definition support of up to 4K@30Hz (3840x2160)
  Ideal for connecting laptops or tablets to an HDTV
  - Use for movies, presentations, workstations, and more Compact design
- Supports uncompressed audio (LPCM), as well as DTS, Dolby Digital, DTS-HD & Dolby True HD
- 24 -bit audio sample size up to 192kHz sample rate
- Compliant with DP 1.2 specification and HDMI 1.4a

#### **SPECIFICATIONS**

| Active or Passive Adapter   | Passive                                                                         |
|-----------------------------|---------------------------------------------------------------------------------|
| Audio                       | Yes                                                                             |
| AV Input                    | DisplayPort                                                                     |
| AV Output                   | HDMI 1.4                                                                        |
| Industry Standards          | HDCP (High Definition Content Protection) DPCP (DisplayPort Content Protection) |
| Audio Specifications        | 7.1 Surround sound                                                              |
| Maximum Cable Length        | 2 Meter                                                                         |
| Maximum Digital Resolutions | 4K2K@30Hz                                                                       |
| Connector A                 | 1x DisplayPort (20 pin) Male Input                                              |
| Connector B                 | 1x HDMI (19 pin) Male Output                                                    |
| Humidity                    | 10%~85%                                                                         |
| Colour                      | Black                                                                           |