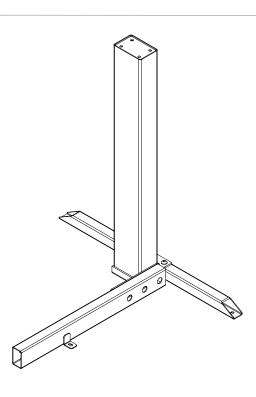

#### Step 3

4 x Levelling Foot

REFER TO PAGE 10 FOR INSTALL OF SCREEN

8 x M8x25

**Assembly Instructions** 