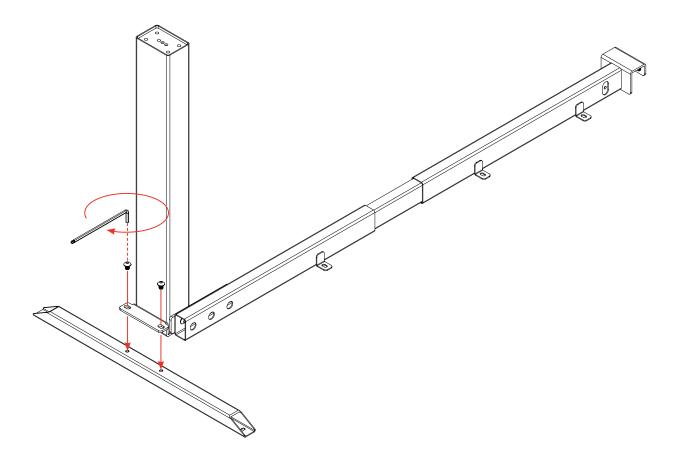

#### **Parts**

2 x M8x25

4 x ST5.0x23

2 x Stabilizing Bracket

**Assembly Instructions** 

### Step 4

2 x M8x25

**Assembly Instructions** 

**Assembly Instructions** 