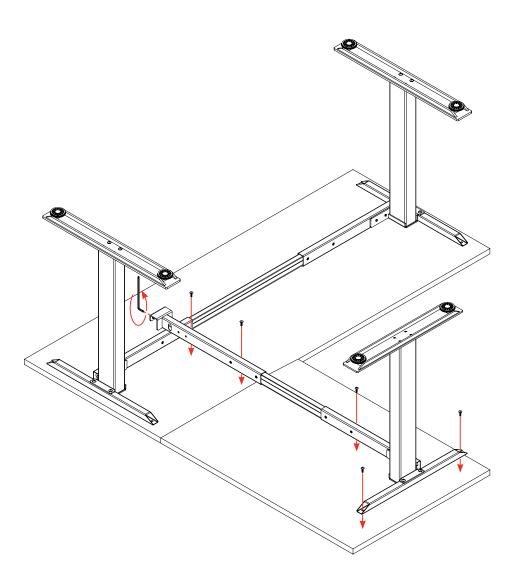

### Step 1

8 x M8x10

**Assembly Instructions** 

### Step 2

8 x M8x10

**Assembly Instructions** 

4 x Levelling Foot

**Assembly Instructions** 

### Step 4

16 x M5x10

**Assembly Instructions** 