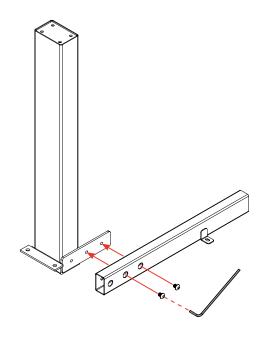

d <b>Double</b> Sided Desk                          | Page 23 |
| Fixed <b>Double</b> Sided Desk with Screen              | Page 34 |
| Fixed <b>Double</b> Sided Desk with Cable Tray          | Page 39 |
| ixed <b>Return Right</b> Hand                           | Page 46 |
| Fixed <b>Return Right</b> Hand <b>Single</b> Sided Desk | Page 50 |
| ixed <b>Return Right</b> Hand <b>Double</b> Sided Desk  | Page 53 |
| ixed <b>Return Left</b> Hand                            | Page 56 |
| Fixed <b>Return Left</b> Hand <b>Single</b> Sided Desk  | Page 60 |
| ixed <b>Return Left</b> Hand <b>Double</b> Sided Desk   | Page 63 |
|                                                         |         |



#### **Assembly Instructions**

#### **Parts**



**Assembly Instructions** 

### Step 1



4 x M8x10







**Assembly Instructions** 

### Step 2



4 x M8x10







**Assembly Instructions** 

#### Step 3



4 x Levelling Foot





REFER TO PAGE 10 FOR INSTALL OF SCREEN



8 x M8x25











**Assembly Instructions** 

### Step 5



6 x ST5.0x23



**Assembly Instructions** 

### Completed





**Assembly Instructions** 

#### **Parts**







2 x M8x25



4 x ST5.0x23



2 x Stabilizing Bracket

















**Assembly Instructions** 

### Step 4



2 x M8x25









**Assembly Instructions** 



**Assembly Instructions** 

#### **Completed**





**Assembly Instructions** 

#### **Parts**









4 x M6x10

4 x M5x6

2 x SSD Tray Mounts

1 x SSD Tray

**Assembly Instructions** 

### Step 1



4 x M6x10





**Assembly Instructions** 

### Step 2



4 x M5x6





**Assembly Instr