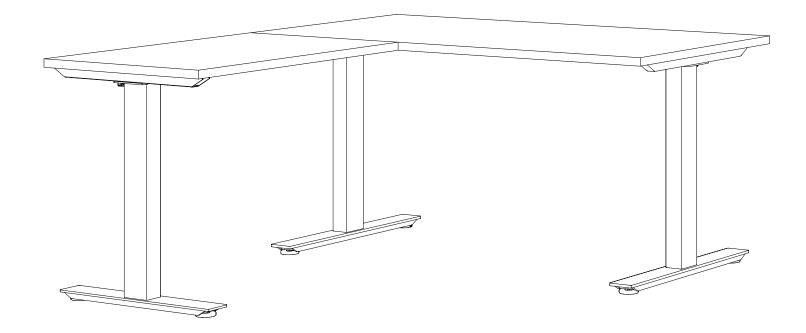

### **Agile - Fixed Double Sided Desk with Screen**

#### **Assembly Instructions**

#### **Parts**