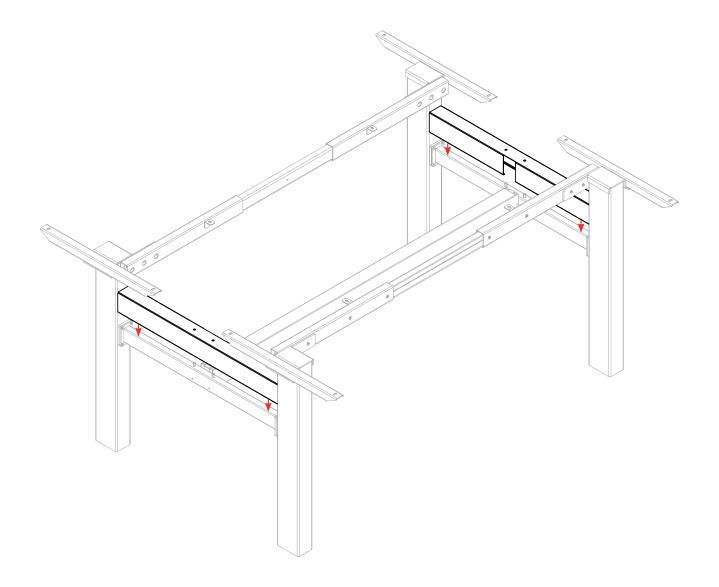

10

4 x M5x6

2 x SSD Tray Mounts

1 x SSD Tray

**Assembly Instructions** 

### Step 1



4 x M6x10





**Assembly Instructions** 

### Step 2



4 x M5x6





**Assembly Instructions** 

#### **Step 1 - Power & Data Plate**









**Assembly Instructions** 

#### **Step 2 - Power & Data Plate**





#### **Assembly Instructions**

#### **Parts**







**Assembly Instructions** 

### Step 1



8 x M8x10





**Assembly Instructions** 

### Step 2



8 x M8x10





**Assembly Instructions** 



4 x Levelling Foot



**Assembly Instructions** 

### Step 4



16 x M5x10



**Assembly Instructions** 

#### Step 5



4 x M5x10



#### **IMPORTANT!**

REFER TO PAGE 39 FOR INSTALL **OF CABLE TRAY** 



**Assembly Instructions** 



**Assembly Instructions** 





**Assembly Instructions** 



**Assembly Instructions** 

### Step 9



12 x ST5.0x23



**Assembly Instructions** 

### Completed





### **Agile - Fixed Double Sided Desk with Screen**

#### **Assembly Instructions**

#### **Parts**



# **Agile - Fixed Double Sided Desk with Screen**

**Assembly Instructions** 





2 x M8x20

2 x Screen Bracket



# **Agile - Fixed Double Sided Desk with Screen**





# **Agile - Fixed Double Sided Desk with Screen**

**Assembly Instructions** 





# **Agile - Fixed Double Sided Desk with Screen**

**Assembly Instructions** 

## Completed





**Assembly Instructions** 

### **Parts**



**Assembly Instructions** 





**Assembly Instructions** 





**Assembly Instructions** 





**Assembly Instructions** 





**Assembly Instructions** 

### **Step 1 - Power & Data Plate**