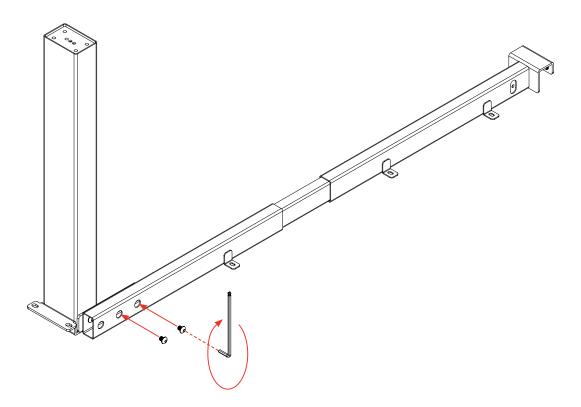

## Step 1

2 x M8x10

**Assembly Instructions** 

## Step 2

2 x M8x10

**Assembly Instructions** 

2 x Levelling Foot

4 x M8x25