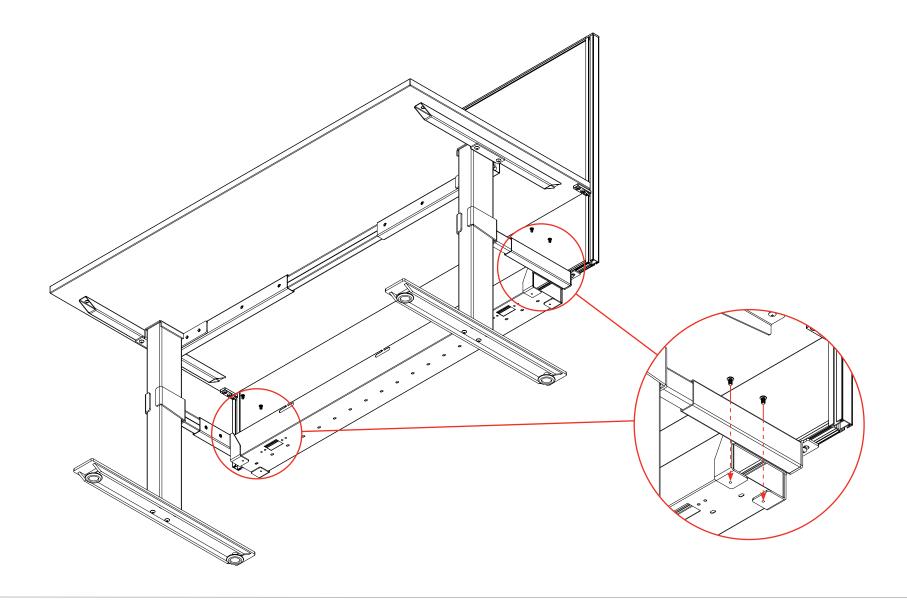

tep 1



4 x M8x10







**Assembly Instructions** 

### Step 2



4 x M8x10







**Assembly Instructions** 

#### Step 3



4 x Levelling Foot





REFER TO PAGE 10 FOR INSTALL OF SCREEN



8 x M8x25











**Assembly Instructions** 

### Step 5



6 x ST5.0x23



**Assembly Instructions** 

### Completed





**Assembly Instructions** 

#### **Parts**







2 x M8x25



4 x ST5.0x23



2 x Stabilizing Bracket

















**Assembly Instructions** 

### Step 4



2 x M8x25









**Assembly Instructions** 



**Assembly Instructions** 

#### **Completed**





**Assembly Instructions** 

#### **Parts**









4 x M6x10

4 x M5x6

2 x SSD Tray Mounts

1 x SSD Tray

**Assembly Instructions** 

### Step 1



4 x M6x10





**Assembly Instructions** 

### Step 2



4 x M5x6





**Assembly Instructions** 

#### **Step 1 - Power & Data Plate**









**Assembly Instructions** 

#### **Step 2 - Power & Data Plate**





#### **Assembly Instructions**

#### **Parts**







**Assembly Instructions** 

### Step 1



8 x M8x10





**Assembly Instructions** 

### Step 2



8 x M8x10





**Assembly Instructions** 



4 x Levelling Foot



**Assembly Instructions** 

### Step 4



16 x M5x10



**Assembly Instructions** 

#### Step 5



4 x M5x10



#### **IMPORTANT!**

REFER TO PAGE 39 FOR INSTALL **OF CABLE TRAY** 



**Assembly Instructions** 



**Assembly Instructions** 





**Assembly Instructions** 



**Assembly Instructions** 

### Step 9



12 x ST5.0x23



**Assembly Instructions** 

### Completed





### **Agile - Fixed Double Sided Desk with Screen*