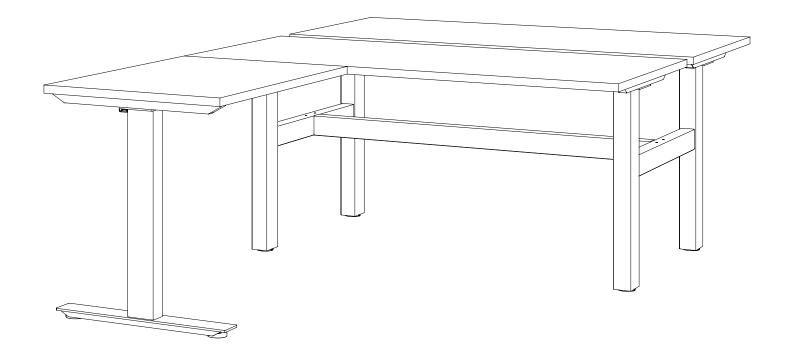

FRAME AND TOP.



# **Agile - Fixed Return LH Single Sided Desk**

**Assembly Instructions** 





Shown with 1 piece workstation top option

# **Agile - Fixed Return LH Single Sided Desk**

**Assembly Instructions** 

### **Completed**





# **Agile - Fixed Return LH Double Sided Desk**

**Assembly Instructions** 

### Step 1



5 x ST5x23



### **IMPORTANT!**

REFER TO PAGE 23 OF THE INSTRUCTIONS TO ASSEMBLE THE FIXED DOUBLE SIDE DESK FRAME AND TOPS.



# **Agile - Fixed Return LH Double Sided Desk**

**Assembly Instructions** 

### Step 2



#### **IMPORTANT!**

REPEAT & MIRROR INSTRUCTIONS ON PAGE 63-64 TO ADD A LEFT RETURN TO THE OPPOSITE WORKTOP.



Shown with 1 piece workstation top option

# **Agile - Fixed Return LH Double Sided Desk**

**Assembly Instructions** 

## Completed