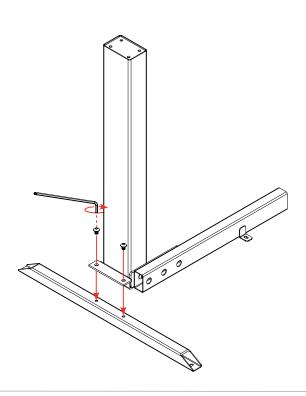

23 |
| Fixed <b>Double</b> Sided Desk with Screen              | Page 34 |
| Fixed <b>Double</b> Sided Desk with Cable Tray          | Page 39 |
| ixed <b>Return Right</b> Hand                           | Page 46 |
| Fixed <b>Return Right</b> Hand <b>Single</b> Sided Desk | Page 50 |
| ixed <b>Return Right</b> Hand <b>Double</b> Sided Desk  | Page 53 |
| ixed <b>Return Left</b> Hand                            | Page 56 |
| Fixed <b>Return Left</b> Hand <b>Single</b> Sided Desk  | Page 60 |
| ixed <b>Return Left</b> Hand <b>Double</b> Sided Desk   | Page 63 |
|                                                         |         |



#### **Assembly Instructions**

#### **Parts**



**Assembly Instructions** 

### Step 1



4 x M8x10







**Assembly Instructions** 

### Step 2



4 x M8x10







**Assembly Instructions** 

#### Step 3



4 x Levelling Foot





REFER TO PAGE 10 FOR INSTALL OF SCREEN



8 x M8x25











**Assembly Instructions** 

### Step 5



6 x ST5.0x23



**Assembly Instructions** 

### Completed





**Assembly Instructions** 

#### **Parts**







2 x M8x25



4 x ST5.0x23



2 x Stabilizing Bracket

















**Assembly Instructions** 

### Step 4



2 x M8x25









**Assembly Instructions** 



**Assembly Instructions** 

#### **Completed**





**Assembly Instructions** 

#### **Parts**









4 x M6x10

4 x M5x6

2 x SSD Tray Mounts

1 x SSD Tray

**Assembly Instructions** 

### Step 1



4 x M6x10





**Assembly Instructions** 

### Step 2



4 x M5x6





**Assembly Instructions** 

#### **Step 1 - Power & Data Plate**









*