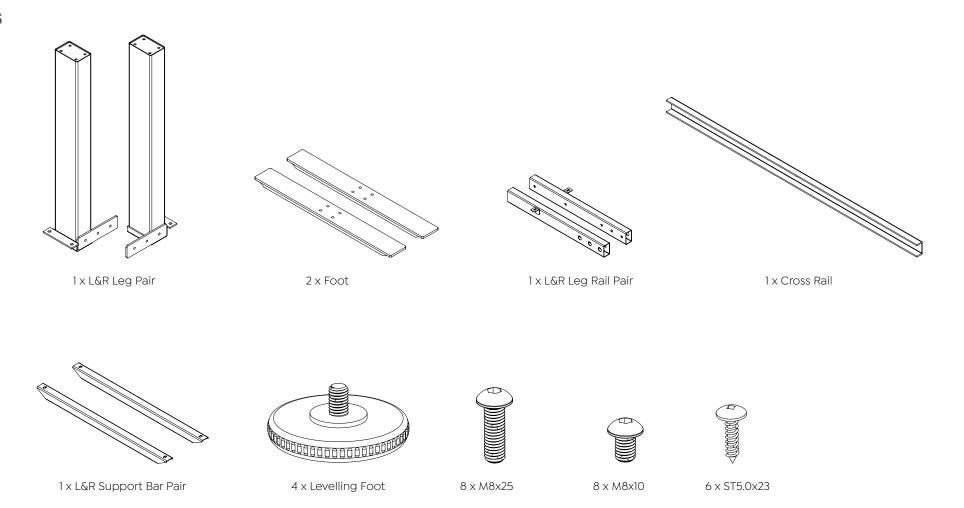

Sided Desk with Cable Tray          | Page 18 |
| Fixed <b>Double</b> Sided Desk                          | Page 23 |
| Fixed <b>Double</b> Sided Desk with Screen              | Page 34 |
| Fixed <b>Double</b> Sided Desk with Cable Tray          | Page 39 |
| ixed <b>Return Right</b> Hand                           | Page 46 |
| Fixed <b>Return Right</b> Hand <b>Single</b> Sided Desk | Page 50 |
| ixed <b>Return Right</b> Hand <b>Double</b> Sided Desk  | Page 53 |
| ixed <b>Return Left</b> Hand                            | Page 56 |
| Fixed <b>Return Left</b> Hand <b>Single</b> Sided Desk  | Page 60 |
| ixed <b>Return Left</b> Hand <b>Double</b> Sided Desk   | Page 63 |
|                                                         |         |



#### **Assembly Instructions**

#### **Parts**



**Assembly Instructions** 

### Step 1



4 x M8x10







**Assembly Instructions** 

### Step 2



4 x M8x10







**Assembly Instructions** 

#### Step 3



4 x Levelling Foot





REFER TO PAGE 10 FOR INSTALL OF SCREEN



8 x M8x25











**Assembly Instructions** 

### Step 5



6 x ST5.0x23



**Assembly Instructions** 

### Completed





**Assembly Instructions** 

#### **Parts**







2 x M8x25



4 x ST5.0x23



2 x Stabilizing Bracket

















**Assembly Instructions** 

### Step 4



2 x M8x25









**Assembly Instructions** 



**Assembly Instructions** 

#### **Completed**





**Assembly Instructions** 

#### **Parts**









4 x M6x10

4 x M5x6

2 x SSD Tray Mounts

1 x SSD Tray

**Assembly Instructions** 

### Step 1



4 x M6x10





**Assembly Instru