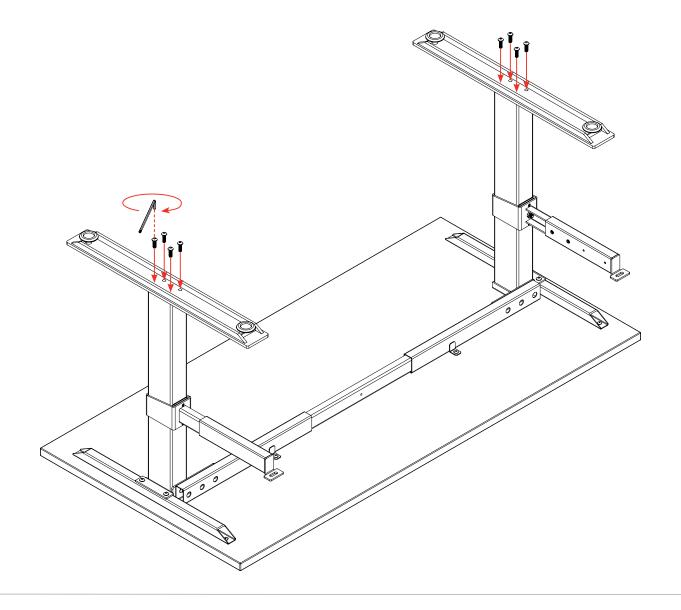

#### Step 3

4 x Levelling Foot

REFER TO PAGE 10 FOR INSTALL OF SCREEN

8 x M8x25

**Assembly Instructions** 