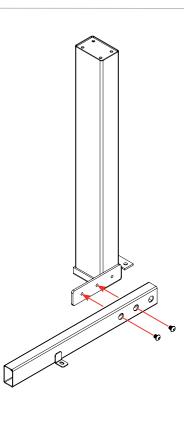

<b>Double</b> Sided Desk                          | Page 23 |
| Fixed <b>Double</b> Sided Desk with Screen              | Page 34 |
| Fixed <b>Double</b> Sided Desk with Cable Tray          | Page 39 |
| ixed <b>Return Right</b> Hand                           | Page 46 |
| Fixed <b>Return Right</b> Hand <b>Single</b> Sided Desk | Page 50 |
| ixed <b>Return Right</b> Hand <b>Double</b> Sided Desk  | Page 53 |
| ixed <b>Return Left</b> Hand                            | Page 56 |
| Fixed <b>Return Left</b> Hand <b>Single</b> Sided Desk  | Page 60 |
| ixed <b>Return Left</b> Hand <b>Double</b> Sided Desk   | Page 63 |
|                                                         |         |



#### **Assembly Instructions**

#### **Parts**



**Assembly Instructions** 

### Step 1



4 x M8x10







**Assembly Instructions** 

### Step 2



4 x M8x10







**Assembly Instructions** 

#### Step 3



4 x Levelling Foot





REFER TO PAGE 10 FOR INSTALL OF SCREEN



8 x M8x25











**Assembly Instructions** 

### Step 5



6 x ST5.0x23



**Assembly Instructions** 

### Completed





**Assembly Instructions** 

#### **Parts**







2 x M8x25



4 x ST5.0x23



2 x Stabilizing Bracket

















**Assembly Instructions** 

### Step 4



2 x M8x25









**Assembly Instructions** 



**Assembly Instructions** 

#### **Completed**





**Assembly Instructions** 

#### **Parts**









4 x M6x10

4 x M5x6

2 x SSD Tray Mounts

1 x SSD Tray

**Assembly Instructions** 

### Step 1



4 x M6x10





**Assembly Instructions** 

### Step 2



4 x M5x6





**Assembly Instruc