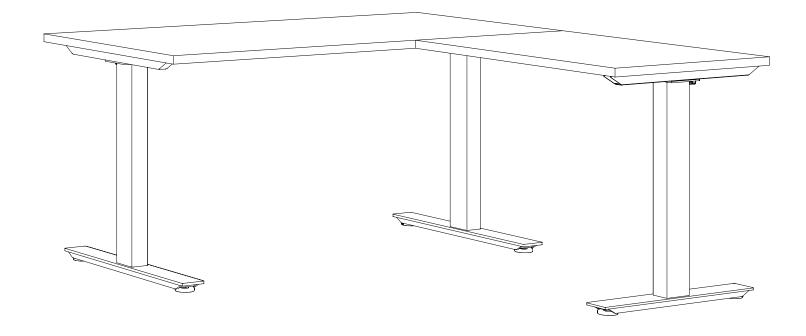

**Assembly Instructions** 

### **Step 1 - Power & Data Plate**









**Assembly Instructions** 

### **Step 2 - Power & Data Plate**





**Assembly Instructions** 

### **Parts**



**Assembly Instructions** 

## Step 1



2 x M8x10



**Assembly Instructions** 

## Step 2



2 x M8x10





**Assembly Instructions** 





2 x Levelling Foot

4 x M8x25



# **Agile - Fixed Return RH Single Sided Desk**

**Assembly Instructions** 

### Step 1



5 x ST5x23



### **IMPORTANT!**

REFER TO PAGE 3 OF THE INSTRUCTIONS TO ASSEMBLE THE FIXED SINGLE SIDE DESK FRAME AND TOP.

# **Agile - Fixed Return RH Single Sided Desk**

**Assembly Instructions** 





Shown with 1 piece workstation top option

# **Agile - Fixed Return RH Single Sided Desk**

**Assembly Instructions** 

### **Completed**





**IMPORTANT!** 

# **Agile - Fixed Return RH Double Sided Desk**

**Assembly Instructions** 

### Step 1



5 x ST5x23





# **Agile - Fixed Return RH Double Sided Desk**

**Assembly Instructions** 



# **Agile - Fixed Return RH Double Sided Desk**

**Assembly Instructions** 

## Completed





**Assembly Instructions** 

### **Parts**





**Assembly Instructions** 

## Step 1



2 x M8x10





**Assembly Instructions** 

## Step 2



2 x M8x10





**Assembly Instructions** 





2 x Levelling Foot

4 x M8x25



# **Agile - Fixed Return LH Single Sided Desk**

**Assembly Instructions** 

### Step 1



5 x ST5x23



### **IMPORTANT!**

REFER TO PAGE 3 OF THE INSTRUCTIONS TO ASSEMBLE THE FIXED SINGLE SIDE DESK FRAME AND TOP.



# **Agile - Fixed Return LH Single Sided Desk**

**Assem