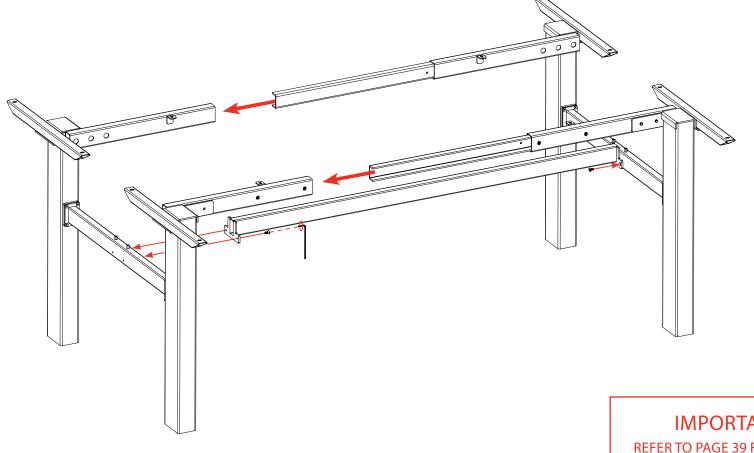

2 x M8x25









**Assembly Instructions** 



**Assembly Instructions** 

#### **Completed**





**Assembly Instructions** 

#### **Parts**









4 x M6x10

4 x M5x6

2 x SSD Tray Mounts

1 x SSD Tray

**Assembly Instructions** 

### Step 1



4 x M6x10





**Assembly Instructions** 

### Step 2



4 x M5x6





**Assembly Instructions** 

#### **Step 1 - Power & Data Plate**









**Assembly Instructions** 

#### **Step 2 - Power & Data Plate**





#### **Assembly Instructions**

#### **Parts**







**Assembly Instructions** 

### Step 1



8 x M8x10





**Assembly Instructions** 

### Step 2



8 x M8x10





**Assembly Instructions** 



4 x Levelling Foot



**Assembly Instructions** 

### Step 4



16 x M5x10



**Assembly Instructions** 

#### Step 5



4 x M5x10



#### **IMPORTANT!**

REFER TO PAGE 39 FOR INSTALL **OF CABLE TRAY** 



**Assembly Instructions** 



**Assembly Instructions** 





**Assembly Instructions** 



**Assembly Instructions** 

### Step 9



12 x ST5.0x23



**Assembly Instructions** 

### Completed





### **Agile - Fixed Double Sided Desk with Screen**

#### **Assembly Instructions**

#### **Parts**



# **Agile - Fixed Double Sided Desk with Screen**

**Assembly Instructions** 





2 x M8x20

2 x Screen Bracket



# **Agile - Fixed Double Sided Desk with Screen**





# **Agile - Fixed Double Sided Desk with Screen**

**Assembly Instructions** 





# **Agile - Fixed Double Sided Desk with Screen**

**Assembly Instructions** 

## Completed





**Assembly Instructions** 

### **Parts**



**Assembly Instructions**