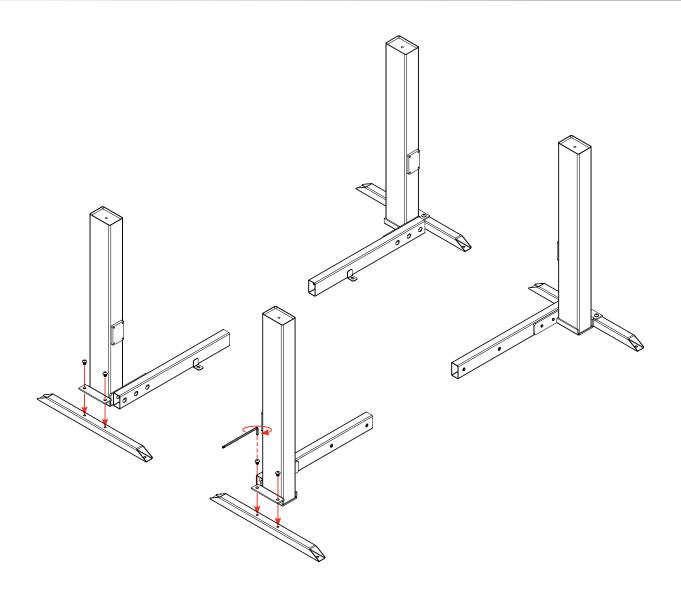

### Step 1

4 x M8x10

**Assembly Instructions** 

### Step 2

4 x M8x10

**Assembly Instructions** 