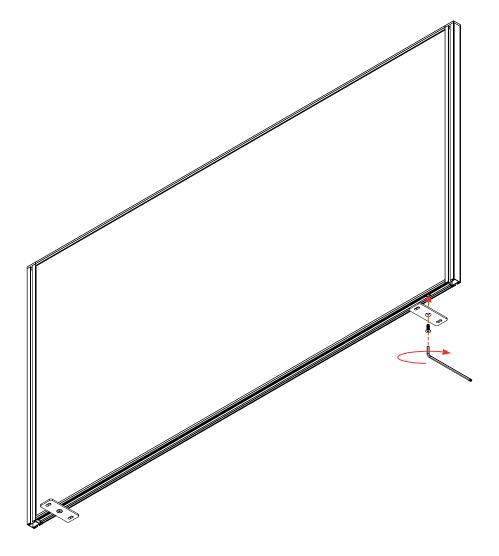

# **Agile - Fixed Double Sided Desk with Screen**

**Assembly Instructions** 

2 x M8x20

2 x Screen Bracket