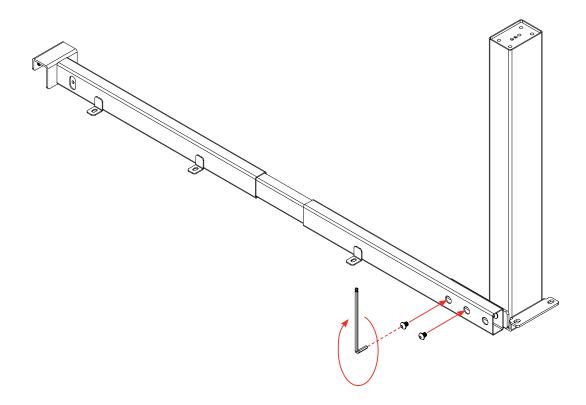

ded Desk**

**Assembly Instructions** 

### Step 1



5 x ST5x23



### **IMPORTANT!**

REFER TO PAGE 3 OF THE INSTRUCTIONS TO ASSEMBLE THE FIXED SINGLE SIDE DESK FRAME AND TOP.

# **Agile - Fixed Return RH Single Sided Desk**

**Assembly Instructions** 





Shown with 1 piece workstation top option

# **Agile - Fixed Return RH Single Sided Desk**

**Assembly Instructions** 

### **Completed**





**IMPORTANT!** 

# **Agile - Fixed Return RH Double Sided Desk**

**Assembly Instructions** 

### Step 1



5 x ST5x23





# **Agile - Fixed Return RH Double Sided Desk**

**Assembly Instructions** 



# **Agile - Fixed Return RH Double Sided Desk**

**Assembly Instructions** 

## Completed





**Assembly Instructions** 

### **Parts**





**Assembly Instructions** 

## Step 1



2 x M8x10





**Assembly Instructions** 

## Step 2



2 x M8x10





**Assembly Instructions** 





2 x Levelling Foot

4 x M8x25



# **Agile - Fixed Return LH Single Sided Desk**

**Assembly Instructions** 

### Step 1



5 x ST5x23



### **IMPORTANT!**

REFER TO PAGE 3 OF THE INSTRUCTIONS TO ASSEMBLE THE FIXED SINGLE SIDE DESK FRAME AND TOP.



# **Agile - Fixed Return LH Single Sided Desk**

**Assembly Instructions** 





Shown with 1 piece workstation top option

# **Agile - Fixed Return LH Single Sided Desk**

**Assembly Instructions** 

### **Completed**





# **Agile - Fixed Return LH Double Sided Desk**

**Assembly Instructions** 

### Step 1



5 x ST5x23



### **IMPORTANT!**

REFER TO PAGE 23 OF THE INSTRUCTIONS TO ASSEMBLE THE FIXED DOUBLE SIDE DESK FRAME AND TOPS.



# **Agile - F