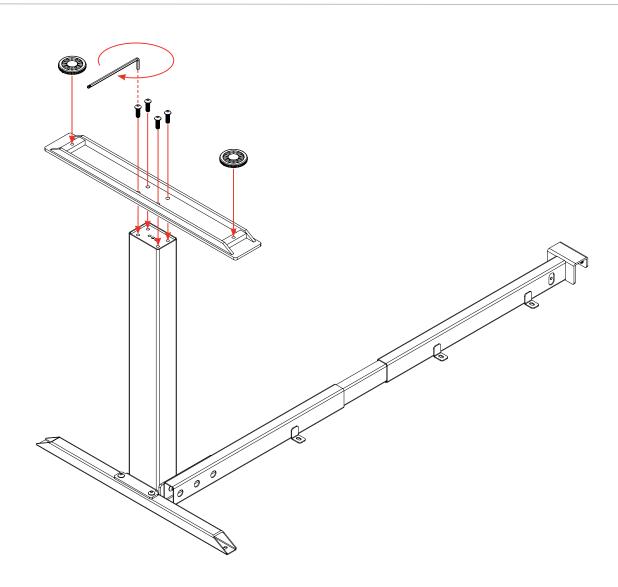

### Step 1

4 x M8x10

**Assembly Instructions** 

### Step 2

4 x M8x10

**Assembly Instructions** 

#### Step 3

4 x Levelling Foot

REFER TO PAGE 10 FOR INSTALL OF SCREEN

8 x M8x25

**Assembly Instructions** 