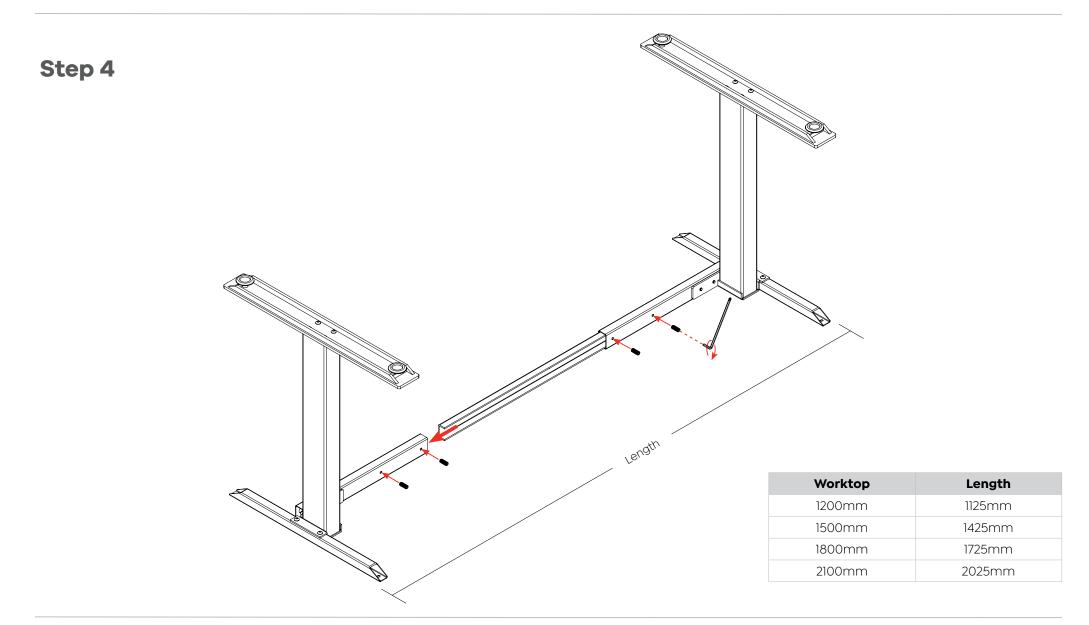

#### Step 3

4 x Levelling Foot

REFER TO PAGE 10 FOR INSTALL OF SCREEN

8 x M8x25

**Assembly Instructions** 