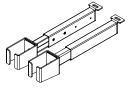

#### **Parts**

**Assembly Instructions** 

### Step 1

4 x M8x10

**Assembly Instructions** 