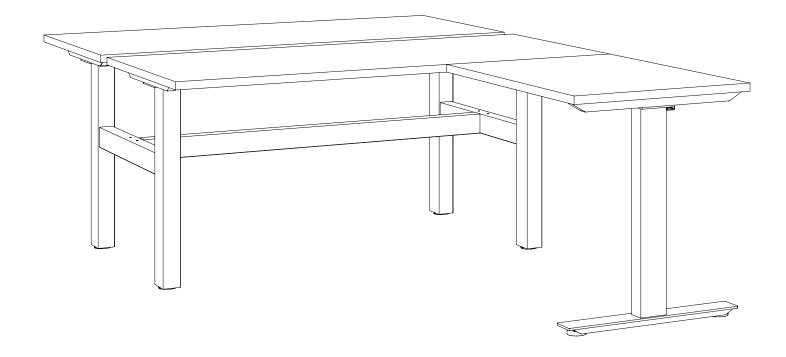

**Assembly Instructions** 





2 x Levelling Foot

4 x M8x25



# **Agile - Fixed Return RH Single Sided Desk**

**Assembly Instructions** 

### Step 1



5 x ST5x23



### **IMPORTANT!**

REFER TO PAGE 3 OF THE INSTRUCTIONS TO ASSEMBLE THE FIXED SINGLE SIDE DESK FRAME AND TOP.

# **Agile - Fixed Return RH Single Sided Desk**

**Assembly Instructions** 





Shown with 1 piece workstation top option

# **Agile - Fixed Return RH Single Sided Desk**

**Assembly Instructions** 

### **Completed**





**IMPORTANT!** 

# **Agile - Fixed Return RH Double Sided Desk**

**Assembly Instructions** 

### Step 1



5 x ST5x23





# **Agile - Fixed Return RH Double Sided Desk**

**Assembly Instructions** 



# **Agile - Fixed Return RH Double Sided Desk**

**Assembly Instructions** 

## Completed





**Assembly Instructions** 

### **Parts**





**Assembly Instructions** 

## Step 1



2 x M8x10





**Assembly Instructions** 

## Step 2



2 x M8x10





**Assembly Instructions** 





2 x Levelling Foot

4 x M8x25



# **Agile - Fixed Return LH Single Sided Desk**

**Assembly Instructions** 

### Step 1



5 x ST5x23



### **IMPORTANT!**

REFER TO PAGE 3 OF THE INSTRUCTIONS TO ASSEMBLE THE FIXED SINGLE SIDE DESK FRAME AND TOP.



# **Agile - Fixed Return LH Single Sided Desk**

**Assembly Instructions** 





Shown with 1 piece workstation top option

# **Agile - Fixed Return LH Single Sided Desk**

**Assembly Instructions** 

### **Completed**





# **Agile - Fixed Return LH Double Sided Desk**

**Assembly Instructions** 

### Step 1



5 x ST5x23



### **IMPORTANT!**

REFER