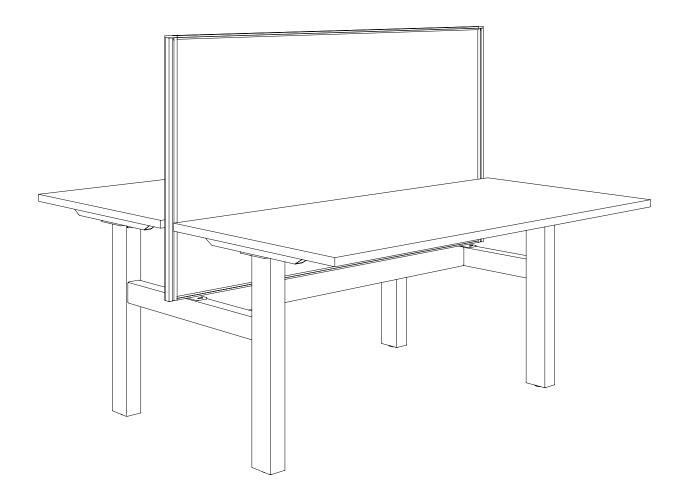

Step 4



16 x M5x10



**Assembly Instructions** 

#### Step 5



4 x M5x10



#### **IMPORTANT!**

REFER TO PAGE 39 FOR INSTALL **OF CABLE TRAY** 



**Assembly Instructions** 



**Assembly Instructions** 





**Assembly Instructions** 



**Assembly Instructions** 

### Step 9



12 x ST5.0x23



**Assembly Instructions** 

### Completed





### **Agile - Fixed Double Sided Desk with Screen**

#### **Assembly Instructions**

#### **Parts**



# **Agile - Fixed Double Sided Desk with Screen**

**Assembly Instructions** 





2 x M8x20

2 x Screen Bracket



# **Agile - Fixed Double Sided Desk with Screen**





# **Agile - Fixed Double Sided Desk with Screen**

**Assembly Instructions** 





# **Agile - Fixed Double Sided Desk with Screen**

**Assembly Instructions** 

## Completed





**Assembly Instructions** 

### **Parts**



**Assembly Instructions** 





**Assembly Instructions** 





**Assembly Instructions** 





**Assembly Instructions** 





**Assembly Instructions** 

### **Step 1 - Power & Data Plate**









**Assembly Instructions** 

### **Step 2 - Power & Data Plate**





**Assembly Instructions** 

### **Parts**



**Assembly Instructions** 

## Step 1



2 x M8x10



**Assembly Instructions** 

## Step 2



2 x M8x10





**Assembly Instructions** 





2 x Levelling Foot

4 x M8x25



# **Agile - Fixed Return RH Single Sided Desk**

**Assembly Instructions** 

### Step 1



5 x ST5x23



### **IMPORTANT!**

REFER TO PAGE 3 OF THE INSTRUCTIONS TO ASSEMBLE THE FIXED SINGLE SIDE DESK FRAME AND TOP.

# **Agile - Fixed Return RH Single Sided Desk