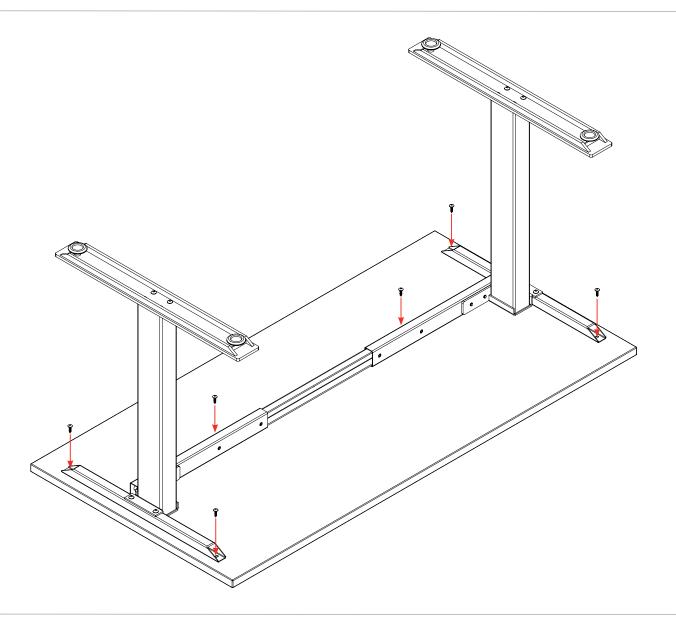

| Page 46 |
| Fixed <b>Return Right</b> Hand <b>Single</b> Sided Desk | Page 50 |
| ixed <b>Return Right</b> Hand <b>Double</b> Sided Desk  | Page 53 |
| ixed <b>Return Left</b> Hand                            | Page 56 |
| Fixed <b>Return Left</b> Hand <b>Single</b> Sided Desk  | Page 60 |
| ixed <b>Return Left</b> Hand <b>Double</b> Sided Desk   | Page 63 |
|                                                         |         |



#### **Assembly Instructions**

#### **Parts**



**Assembly Instructions** 

### Step 1



4 x M8x10







**Assembly Instructions** 

### Step 2



4 x M8x10







**Assembly Instructions** 

#### Step 3



4 x Levelling Foot





REFER TO PAGE 10 FOR INSTALL OF SCREEN



8 x M8x25











**Assembly Instructions** 

### Step 5



6 x ST5.0x23



**Assembly Instructions** 

### Completed





**Assembly Instructions** 

#### **Parts**







2 x M8x25



4 x ST5.0x23



2 x Stabilizing Bracket

















**Assembly Instructions** 

### Step 4



2 x M8x25









**Assembly Instructions** 



**Assembly Instructions** 

#### **Completed**





**Assembly Instructions** 

#### **Parts**









4 x M6x10

4 x M5x6

2 x SSD Tray Mounts

1 x SSD Tray

**Assembly Instructions** 

### Step 1



4 x M6x10





**Assembly Instructions** 

### Step 2



4 x M5x6





**Assembly Instructions** 

#### **Step 1 - Power & Data Plate**









**Assembly Instructions** 

#### **Step 2 - Power & Data Plate**





#### **Assembly Instructions**

#### **Parts**







**Assembly Instructions** 

### Step 1



8 x M8x10





**Assembly I