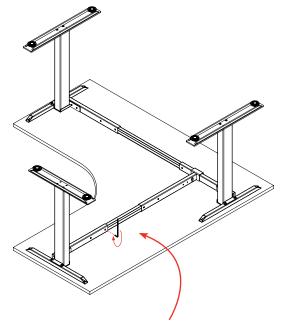

### Step 5

6 x ST5.0x23

**Assembly Instructions** 

### Completed

**Assembly Instructions** 