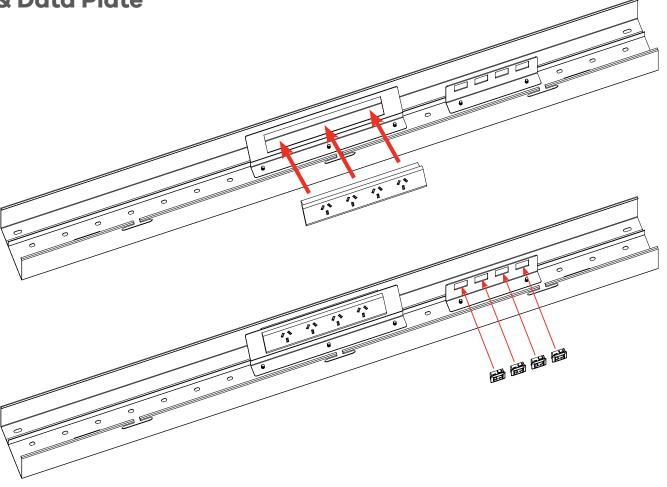

### **Step 1 - Power & Data Plate**

**Assembly Instructions** 

### **Step 2 - Power & Data Plate**

**Assembly Instructions** 