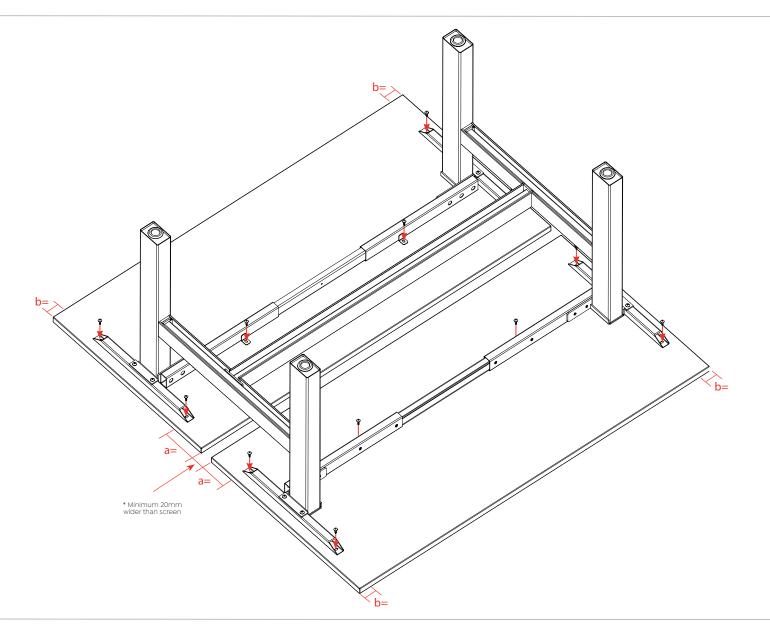

#### Step 3

4 x Levelling Foot

REFER TO PAGE 10 FOR INSTALL OF SCREEN

8 x M8x25

**Assembly Instructions** 