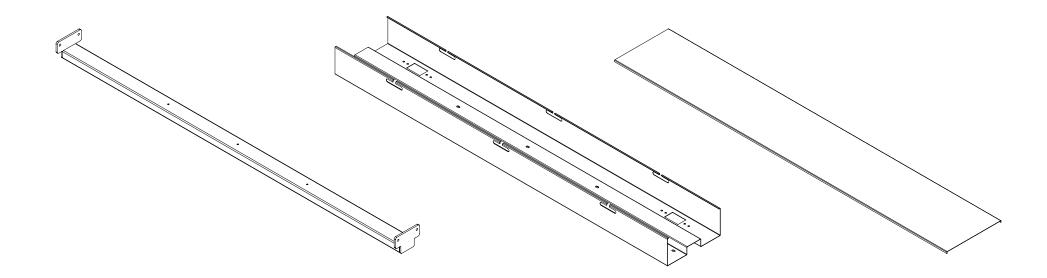

** 

#### Step 5



4 x M5x10



#### **IMPORTANT!**

REFER TO PAGE 39 FOR INSTALL **OF CABLE TRAY** 



**Assembly Instructions** 



**Assembly Instructions** 





**Assembly Instructions** 



**Assembly Instructions** 

### Step 9



12 x ST5.0x23



**Assembly Instructions** 

### Completed





### **Agile - Fixed Double Sided Desk with Screen**

#### **Assembly Instructions**

#### **Parts**



# **Agile - Fixed Double Sided Desk with Screen**

**Assembly Instructions** 





2 x M8x20

2 x Screen Bracket



# **Agile - Fixed Double Sided Desk with Screen**





# **Agile - Fixed Double Sided Desk with Screen**

**Assembly Instructions** 





# **Agile - Fixed Double Sided Desk with Screen**

**Assembly Instructions** 

## Completed





**Assembly Instructions** 

### **Parts**



**Assembly Instructions** 





**Assembly Instructions** 





**Assembly Instructions** 





**Assembly Instructions** 





**Assembly Instructions** 

### **Step 1 - Power & Data Plate**









**Assembly Instructions** 

### **Step 2 - Power & Data Plate**





**Assembly Instructions** 

### **Parts**



**Assembly Instructions** 

## Step 1



2 x M8x10



**Assembly Instructions** 

## Step 2



2 x M8x10





**Assembly Instructions** 





2 x Levelling Foot

4 x M8x25



# **Agile - Fixed Return RH Single Sided Desk**

**Assembly Instructions** 

### Step 1



5 x ST5x23



### **IMPORTANT!**

REFER TO PAGE 3 OF THE INSTRUCTIONS TO ASSEMBLE THE FIXED SINGLE SIDE DESK FRAME AND TOP.

# **Agile - Fixed Return RH Single Sided Desk**

**Assembly Instructions** 





Shown with