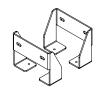

#### **Parts**

2 x M8x25

4 x ST5.0x23

2 x Stabilizing Bracket

**Assembly Instructions** 

### Step 4

2 x M8x25

**Assembly Instructions** 

**Assembly Instructions** 