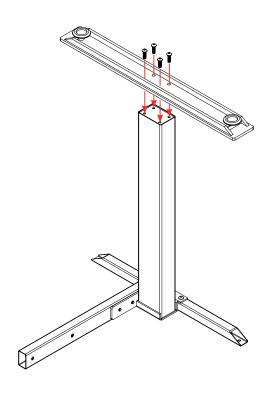

| Page 39 |
| ixed <b>Return Right</b> Hand                           | Page 46 |
| Fixed <b>Return Right</b> Hand <b>Single</b> Sided Desk | Page 50 |
| ixed <b>Return Right</b> Hand <b>Double</b> Sided Desk  | Page 53 |
| ixed <b>Return Left</b> Hand                            | Page 56 |
| Fixed <b>Return Left</b> Hand <b>Single</b> Sided Desk  | Page 60 |
| ixed <b>Return Left</b> Hand <b>Double</b> Sided Desk   | Page 63 |
|                                                         |         |



#### **Assembly Instructions**

#### **Parts**



**Assembly Instructions** 

### Step 1



4 x M8x10







**Assembly Instructions** 

### Step 2



4 x M8x10







**Assembly Instructions** 

#### Step 3



4 x Levelling Foot





REFER TO PAGE 10 FOR INSTALL OF SCREEN



8 x M8x25











**Assembly Instructions** 

### Step 5



6 x ST5.0x23



**Assembly Instructions** 

### Completed





**Assembly Instructions** 

#### **Parts**







2 x M8x25



4 x ST5.0x23



2 x Stabilizing Bracket

















**Assembly Instructions** 

### Step 4



2 x M8x25









**Assembly Instructions** 



**Assembly Instructions** 

#### **Completed**





**Assembly Instructions** 

#### **Parts**









4 x M6x10

4 x M5x6

2 x SSD Tray Mounts

1 x SSD Tray

**Assembly Instructions** 

### Step 1



4 x M6x10





**Assembly Instructions** 

### Step 2



4 x M5x6





**Assembly Instructions** 

#### **Step 1 - Power & Data Plate**









**Assembly Instructions** 

#### **Step 2 - Power & Data Plate**





#### **Assembly Instructions**

#### **Parts**







**Ass