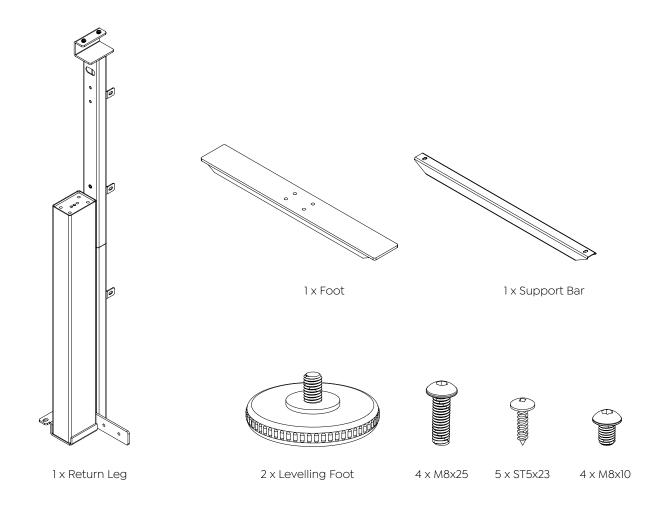

Foot

4 x M8x25



# **Agile - Fixed Return RH Single Sided Desk**

**Assembly Instructions** 

### Step 1



5 x ST5x23



### **IMPORTANT!**

REFER TO PAGE 3 OF THE INSTRUCTIONS TO ASSEMBLE THE FIXED SINGLE SIDE DESK FRAME AND TOP.

# **Agile - Fixed Return RH Single Sided Desk**

**Assembly Instructions** 





Shown with 1 piece workstation top option

# **Agile - Fixed Return RH Single Sided Desk**

**Assembly Instructions** 

### **Completed**





**IMPORTANT!** 

# **Agile - Fixed Return RH Double Sided Desk**

**Assembly Instructions** 

### Step 1



5 x ST5x23





# **Agile - Fixed Return RH Double Sided Desk**

**Assembly Instructions** 



# **Agile - Fixed Return RH Double Sided Desk**

**Assembly Instructions** 

## Completed





**Assembly Instructions** 

### **Parts**





**Assembly Instructions** 

## Step 1



2 x M8x10





**Assembly Instructions** 

## Step 2



2 x M8x10





**Assembly Instructions** 





2 x Levelling Foot

4 x M8x25



# **Agile - Fixed Return LH Single Sided Desk**

**Assembly Instructions** 

### Step 1



5 x ST5x23



### **IMPORTANT!**

REFER TO PAGE 3 OF THE INSTRUCTIONS TO ASSEMBLE THE FIXED SINGLE SIDE DESK FRAME AND TOP.



# **Agile - Fixed Return LH Single Sided Desk**

**Assembly Instructions** 





Shown with 1 piece workstation top option

# **Agile - Fixed Return LH Single Sided Desk**

**Assembly Instructions** 

### **Completed**





# **Agile - Fixed Return LH Double Sided Desk**

**Assembly Instructions** 

### Step 1



5 x ST5x23



### **IMPORTANT!**

REFER TO PAGE 23 OF THE INSTRUCTIONS TO ASSEMBLE THE