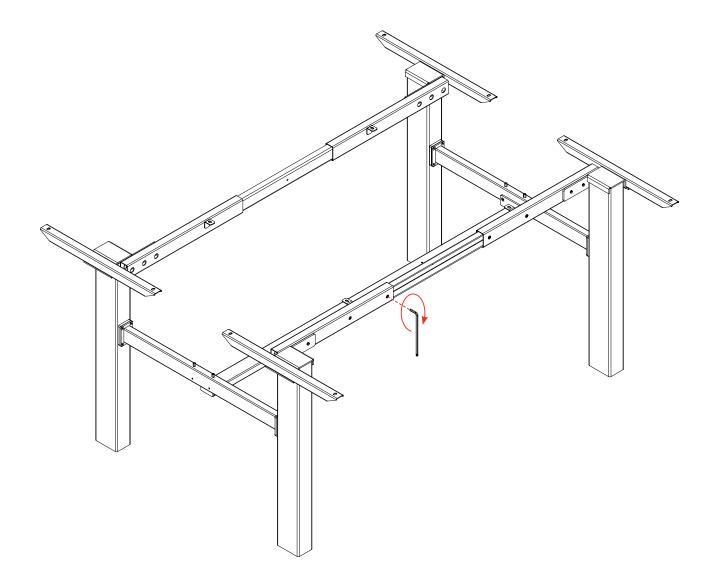

#### Step 3

4 x Levelling Foot

REFER TO PAGE 10 FOR INSTALL OF SCREEN

8 x M8x25

**Assembly Instructions** 