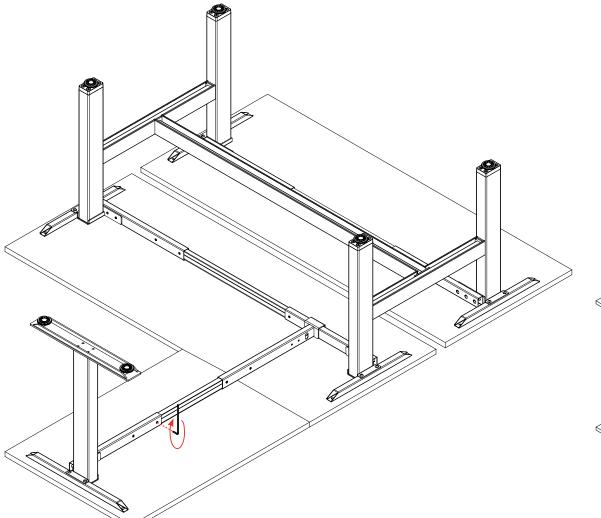

uctions** 





2 x Levelling Foot

4 x M8x25



# **Agile - Fixed Return LH Single Sided Desk**

**Assembly Instructions** 

### Step 1



5 x ST5x23



### **IMPORTANT!**

REFER TO PAGE 3 OF THE INSTRUCTIONS TO ASSEMBLE THE FIXED SINGLE SIDE DESK FRAME AND TOP.



# **Agile - Fixed Return LH Single Sided Desk**

**Assembly Instructions** 





Shown with 1 piece workstation top option

# **Agile - Fixed Return LH Single Sided Desk**

**Assembly Instructions** 

### **Completed**





# **Agile - Fixed Return LH Double Sided Desk**

**Assembly Instructions** 

### Step 1



5 x ST5x23



### **IMPORTANT!**

REFER TO PAGE 23 OF THE INSTRUCTIONS TO ASSEMBLE THE FIXED DOUBLE SIDE DESK FRAME AND TOPS.



# **Agile - Fixed Return LH Double Sided Desk**

**Assembly Instructions** 

### Step 2



#### **IMPORTANT!**

REPEAT & MIRROR INSTRUCTIONS ON PAGE 63-64 TO ADD A LEFT RETURN TO THE OPPOSITE WORKTOP.



Shown with 1 piece workstation top option

# **Agile - Fixed Return LH Double Sided Desk**

**Assembly Instructions** 

## Completed