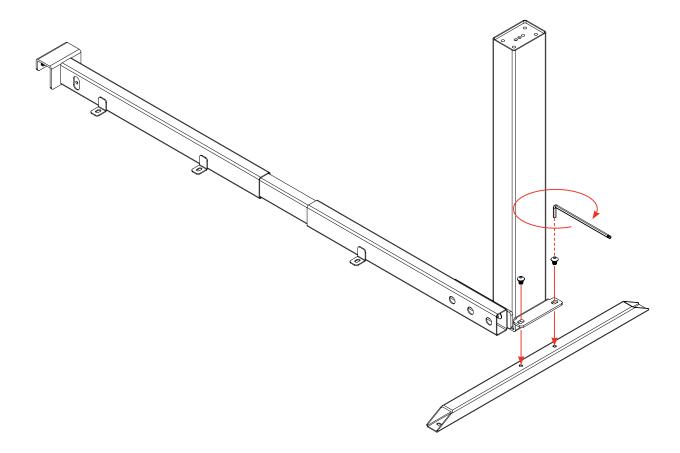

x ST5x23



### **IMPORTANT!**

REFER TO PAGE 3 OF THE INSTRUCTIONS TO ASSEMBLE THE FIXED SINGLE SIDE DESK FRAME AND TOP.

# **Agile - Fixed Return RH Single Sided Desk**

**Assembly Instructions** 





Shown with 1 piece workstation top option

# **Agile - Fixed Return RH Single Sided Desk**

**Assembly Instructions** 

### **Completed**





**IMPORTANT!** 

# **Agile - Fixed Return RH Double Sided Desk**

**Assembly Instructions** 

### Step 1



5 x ST5x23





# **Agile - Fixed Return RH Double Sided Desk**

**Assembly Instructions** 



# **Agile - Fixed Return RH Double Sided Desk**

**Assembly Instructions** 

## Completed





**Assembly Instructions** 

### **Parts**





**Assembly Instructions** 

## Step 1



2 x M8x10





**Assembly Instructions** 

## Step 2



2 x M8x10





**Assembly Instructions** 





2 x Levelling Foot

4 x M8x25



# **Agile - Fixed Return LH Single Sided Desk**

**Assembly Instructions** 

### Step 1



5 x ST5x23



### **IMPORTANT!**

REFER TO PAGE 3 OF THE INSTRUCTIONS TO ASSEMBLE THE FIXED SINGLE SIDE DESK FRAME AND TOP.



# **Agile - Fixed Return LH Single Sided Desk**

**Assembly Instructions** 





Shown with 1 piece workstation top option

# **Agile - Fixed Return LH Single Sided Desk**

**Assembly Instructions** 

### **Completed**





# **Agile - Fixed Return LH Double Sided Desk**

**Assembly Instructions** 

### Step 1



5 x ST5x23



### **IMPORTANT!**

REFER TO PAGE 23 OF THE INSTRUCTIONS TO ASSEMBLE THE FIXED DOUBLE SIDE DESK FRAME AND TOPS.



# **Agile - Fixed Return LH Double Sided Desk**

**Assembly Instructi