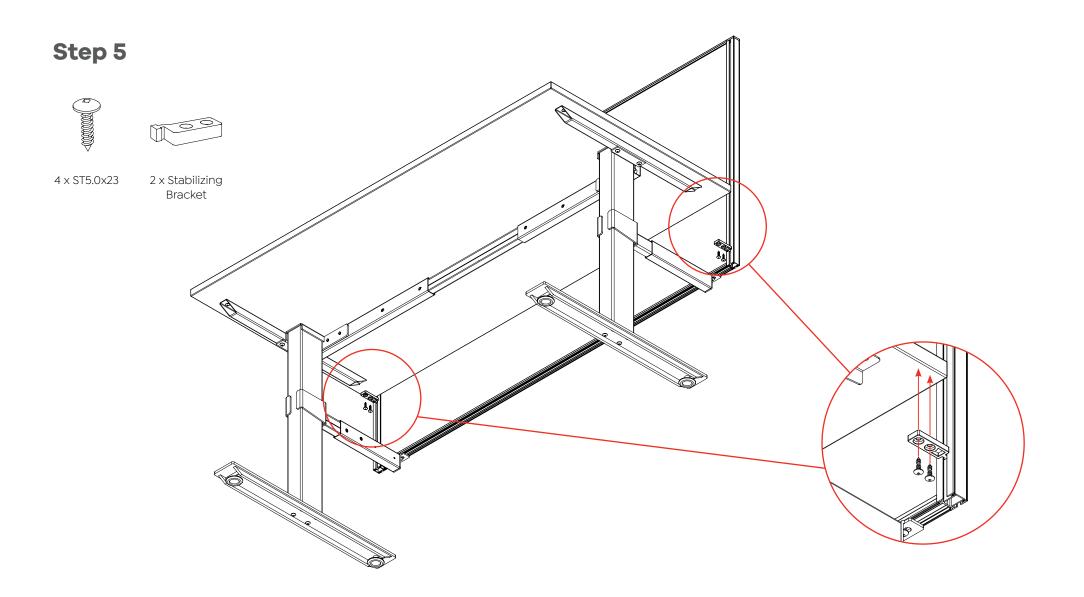

### Step 5

6 x ST5.0x23

**Assembly Instructions** 

#### **Parts**

2 x M8x25

4 x ST5.0x23

2 x Stabilizing Bracket

**Assembly Instructions** 