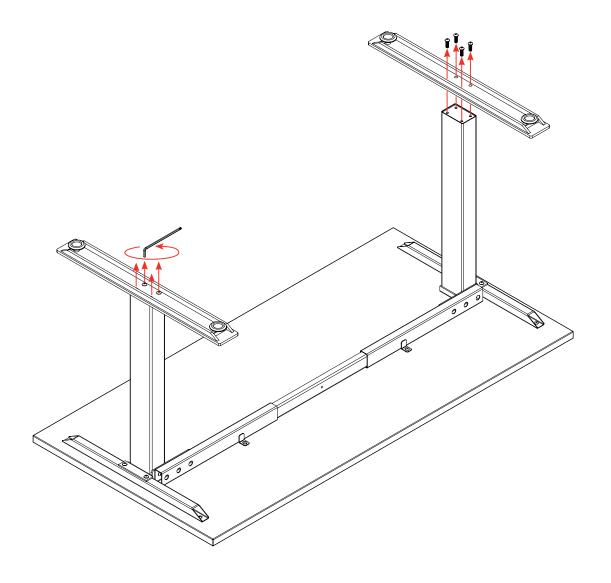

ge 53 |
| ixed <b>Return Left</b> Hand                            | Page 56 |
| Fixed <b>Return Left</b> Hand <b>Single</b> Sided Desk  | Page 60 |
| ixed <b>Return Left</b> Hand <b>Double</b> Sided Desk   | Page 63 |
|                                                         |         |



#### **Assembly Instructions**

#### **Parts**



**Assembly Instructions** 

### Step 1



4 x M8x10







**Assembly Instructions** 

### Step 2



4 x M8x10







**Assembly Instructions** 

#### Step 3



4 x Levelling Foot





REFER TO PAGE 10 FOR INSTALL OF SCREEN



8 x M8x25











**Assembly Instructions** 

### Step 5



6 x ST5.0x23



**Assembly Instructions** 

### Completed





**Assembly Instructions** 

#### **Parts**







2 x M8x25



4 x ST5.0x23



2 x Stabilizing Bracket

















**Assembly Instructions** 

### Step 4



2 x M8x25









**Assembly Instructions** 



**Assembly Instructions** 

#### **Completed**





**Assembly Instructions** 

#### **Parts**









4 x M6x10

4 x M5x6

2 x SSD Tray Mounts

1 x SSD Tray

**Assembly Instructions** 

### Step 1



4 x M6x10





**Assembly Instructions** 

### Step 2



4 x M5x6





**Assembly Instructions** 

#### **Step 1 - Power & Data Plate**









**Assembly Instructions** 

#### **Step 2 - Power & Data Plate**





#### **Assembly Instructions**

#### **Parts**







**Assembly Instructions** 

### Step 1



8 x M8x10





**Assembly Instructions** 

### Step 2



8 x M8x10





**Assembly Instructions** 



4 x Levelling Foot



**Assembly Instructions** 

### Step 4



16 x M5x10



**