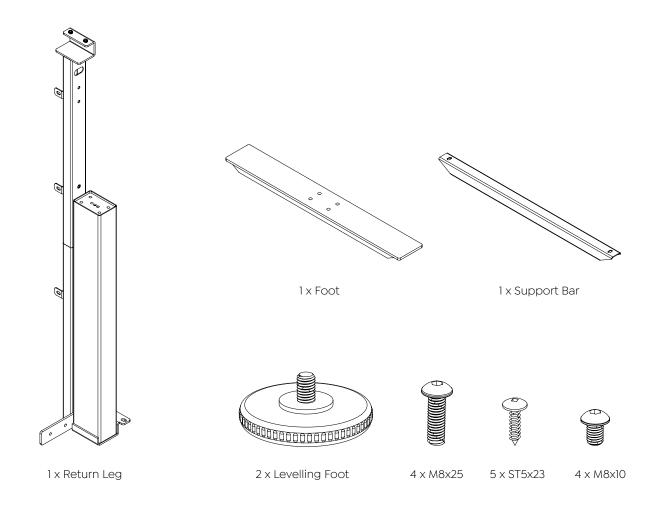

- Fixed Double Sided Desk with Screen**

#### **Assembly Instructions**

#### **Parts**



# **Agile - Fixed Double Sided Desk with Screen**

**Assembly Instructions** 





2 x M8x20

2 x Screen Bracket



# **Agile - Fixed Double Sided Desk with Screen**





# **Agile - Fixed Double Sided Desk with Screen**

**Assembly Instructions** 





# **Agile - Fixed Double Sided Desk with Screen**

**Assembly Instructions** 

## Completed





**Assembly Instructions** 

### **Parts**



**Assembly Instructions** 





**Assembly Instructions** 





**Assembly Instructions** 





**Assembly Instructions** 





**Assembly Instructions** 

### **Step 1 - Power & Data Plate**









**Assembly Instructions** 

### **Step 2 - Power & Data Plate**





**Assembly Instructions** 

### **Parts**



**Assembly Instructions** 

## Step 1



2 x M8x10



**Assembly Instructions** 

## Step 2



2 x M8x10





**Assembly Instructions** 





2 x Levelling Foot

4 x M8x25



# **Agile - Fixed Return RH Single Sided Desk**

**Assembly Instructions** 

### Step 1



5 x ST5x23



### **IMPORTANT!**

REFER TO PAGE 3 OF THE INSTRUCTIONS TO ASSEMBLE THE FIXED SINGLE SIDE DESK FRAME AND TOP.

# **Agile - Fixed Return RH Single Sided Desk**

**Assembly Instructions** 





Shown with 1 piece workstation top option

# **Agile - Fixed Return RH Single Sided Desk**

**Assembly Instructions** 

### **Completed**





**IMPORTANT!** 

# **Agile - Fixed Return RH Double Sided Desk**

**Assembly Instructions** 

### Step 1



5 x ST5x23





# **Agile - Fixed Return RH Double Sided Desk**

**Assembly