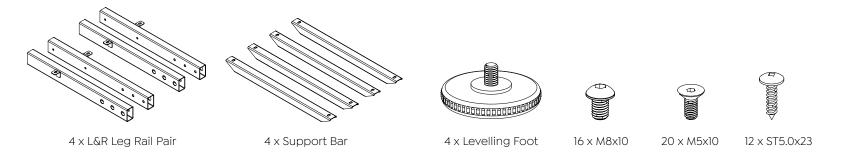

M8x25











**Assembly Instructions** 

### Step 5



6 x ST5.0x23



**Assembly Instructions** 

### Completed





**Assembly Instructions** 

#### **Parts**







2 x M8x25



4 x ST5.0x23



2 x Stabilizing Bracket

















**Assembly Instructions** 

### Step 4



2 x M8x25









**Assembly Instructions** 



**Assembly Instructions** 

#### **Completed**





**Assembly Instructions** 

#### **Parts**









4 x M6x10

4 x M5x6

2 x SSD Tray Mounts

1 x SSD Tray

**Assembly Instructions** 

### Step 1



4 x M6x10





**Assembly Instructions** 

### Step 2



4 x M5x6





**Assembly Instructions** 

#### **Step 1 - Power & Data Plate**









**Assembly Instructions** 

#### **Step 2 - Power & Data Plate**





#### **Assembly Instructions**

#### **Parts**







**Assembly Instructions** 

### Step 1



8 x M8x10





**Assembly Instructions** 

### Step 2



8 x M8x10





**Assembly Instructions** 



4 x Levelling Foot



**Assembly Instructions** 

### Step 4



16 x M5x10



**Assembly Instructions** 

#### Step 5



4 x M5x10



#### **IMPORTANT!**

REFER TO PAGE 39 FOR INSTALL **OF CABLE TRAY** 



**Assembly Instructions** 



**Assembly Instructions** 





**Assembly Instructions** 



**Assembly Instructions** 

### Step 9



12 x ST5.0x23



**Assembly Instructions** 

### Completed





### **Agile - Fixed Double Sided Desk with Screen**

#### **Assembly Instructions**

#### **Parts**



# **Agile - Fixed Double Sided Desk with Screen**

**Assembly Instructions** 





2 x M8x20

2 x Screen Bracket



# **Agile - Fixed Double Side