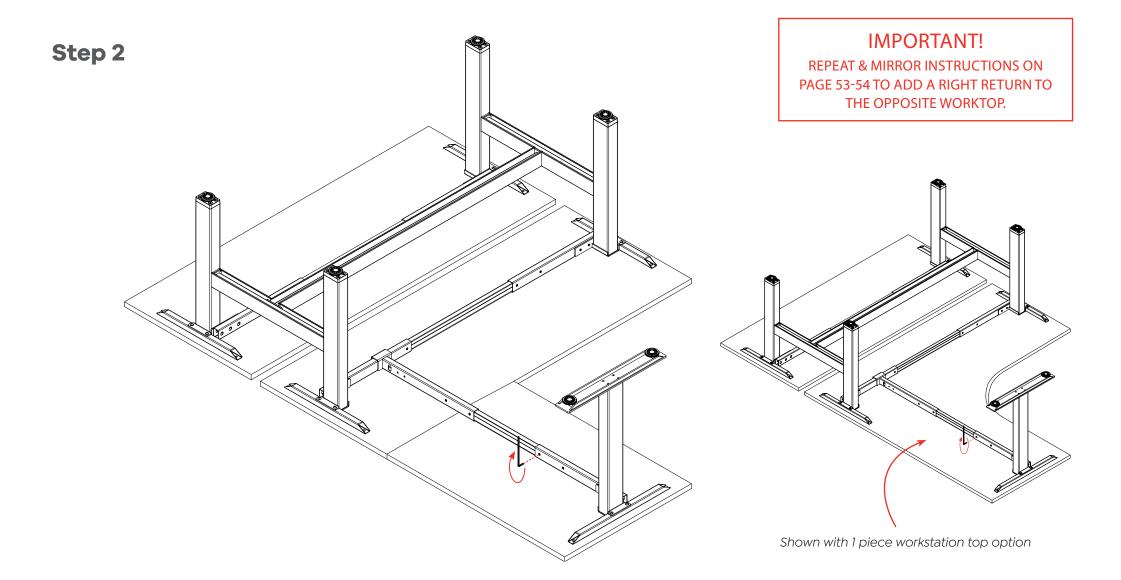

# **Agile - Fixed Return RH Double Sided Desk**

**Assembly Instructions** 

#### **IMPORTANT!**

REPEAT & MIRROR INSTRUCTIONS ON PAGE 63-64 TO ADD A LEFT RETURN TO THE OPPOSITE WORKTOP.

Shown with 1 piece workstation top option