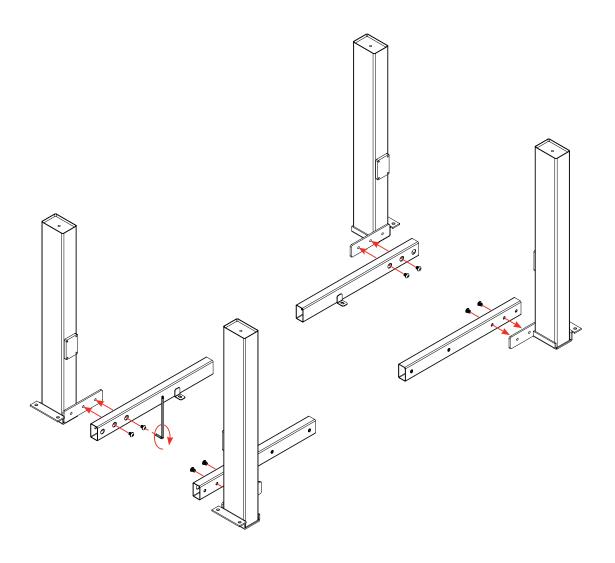

### Step 1

4 x M8x10

**Assembly Instructions** 

### Step 2

4 x M8x10

**Assembly Instructions** 