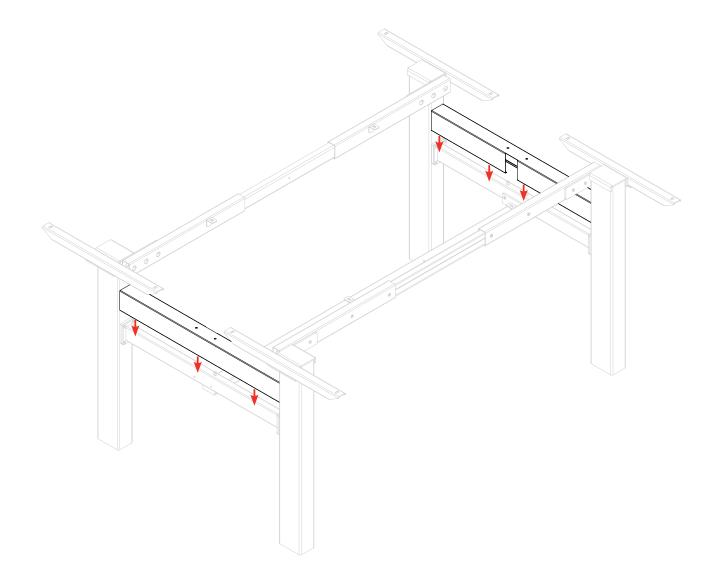

TRAY** 



**Assembly Instructions** 



**Assembly Instructions** 





**Assembly Instructions** 



**Assembly Instructions** 

### Step 9



12 x ST5.0x23



**Assembly Instructions** 

### Completed





### **Agile - Fixed Double Sided Desk with Screen**

#### **Assembly Instructions**

#### **Parts**



# **Agile - Fixed Double Sided Desk with Screen**

**Assembly Instructions** 





2 x M8x20

2 x Screen Bracket



# **Agile - Fixed Double Sided Desk with Screen**





# **Agile - Fixed Double Sided Desk with Screen**

**Assembly Instructions** 





# **Agile - Fixed Double Sided Desk with Screen**

**Assembly Instructions** 

## Completed





**Assembly Instructions** 

### **Parts**



**Assembly Instructions** 





**Assembly Instructions** 





**Assembly Instructions** 





**Assembly Instructions** 





**Assembly Instructions** 

### **Step 1 - Power & Data Plate**









**Assembly Instructions** 

### **Step 2 - Power & Data Plate**





**Assembly Instructions** 

### **Parts**



**Assembly Instructions** 

## Step 1



2 x M8x10



**Assembly Instructions** 

## Step 2



2 x M8x10





**Assembly Instructions** 





2 x Levelling Foot

4 x M8x25



# **Agile - Fixed Return RH Single Sided Desk**

**Assembly Instructions** 

### Step 1



5 x ST5x23



### **IMPORTANT!**

REFER TO PAGE 3 OF THE INSTRUCTIONS TO ASSEMBLE THE FIXED SINGLE SIDE DESK FRAME AND TOP.

# **Agile - Fixed Return RH Single Sided Desk**

**Assembly Instructions** 





Shown with 1 piece workstation top option

# **Agile - Fixed Return RH Single Sided Desk**

**Assembly In