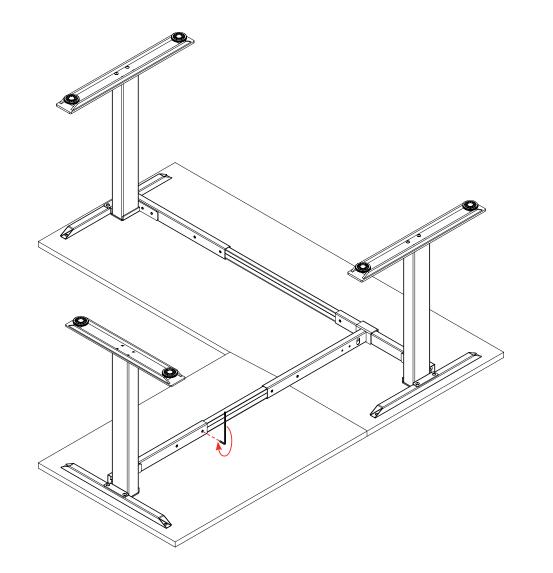

# **Agile - Fixed Return RH Double Sided Desk**

**Assembly Instructions** 

### Step 1



5 x ST5x23





# **Agile - Fixed Return RH Double Sided Desk**

**Assembly Instructions** 



# **Agile - Fixed Return RH Double Sided Desk**

**Assembly Instructions** 

## Completed





**Assembly Instructions** 

### **Parts**





**Assembly Instructions** 

## Step 1



2 x M8x10





**Assembly Instructions** 

## Step 2



2 x M8x10





**Assembly Instructions** 





2 x Levelling Foot

4 x M8x25



# **Agile - Fixed Return LH Single Sided Desk**

**Assembly Instructions** 

### Step 1



5 x ST5x23



### **IMPORTANT!**

REFER TO PAGE 3 OF THE INSTRUCTIONS TO ASSEMBLE THE FIXED SINGLE SIDE DESK FRAME AND TOP.



# **Agile - Fixed Return LH Single Sided Desk**

**Assembly Instructions** 





Shown with 1 piece workstation top option

# **Agile - Fixed Return LH Single Sided Desk**

**Assembly Instructions** 

### **Completed**





# **Agile - Fixed Return LH Double Sided Desk**

**Assembly Instructions** 

### Step 1



5 x ST5x23



### **IMPORTANT!**

REFER TO PAGE 23 OF THE INSTRUCTIONS TO ASSEMBLE THE FIXED DOUBLE SIDE DESK FRAME AND TOPS.



# **Agile - Fixed Return LH Double Sided Desk**

**Assembly Instructions** 

### Step 2



#### **IMPORTANT!**

REPEAT & MIRROR INSTRUCTIONS ON PAGE 63-64 TO ADD A LEFT RETURN TO THE OPPOSITE WORKTOP.



Shown with 1 piece workstation top option

# **Agile - Fixed Return LH Double Sided Desk**

**Assembly Instructions** 

## Completed