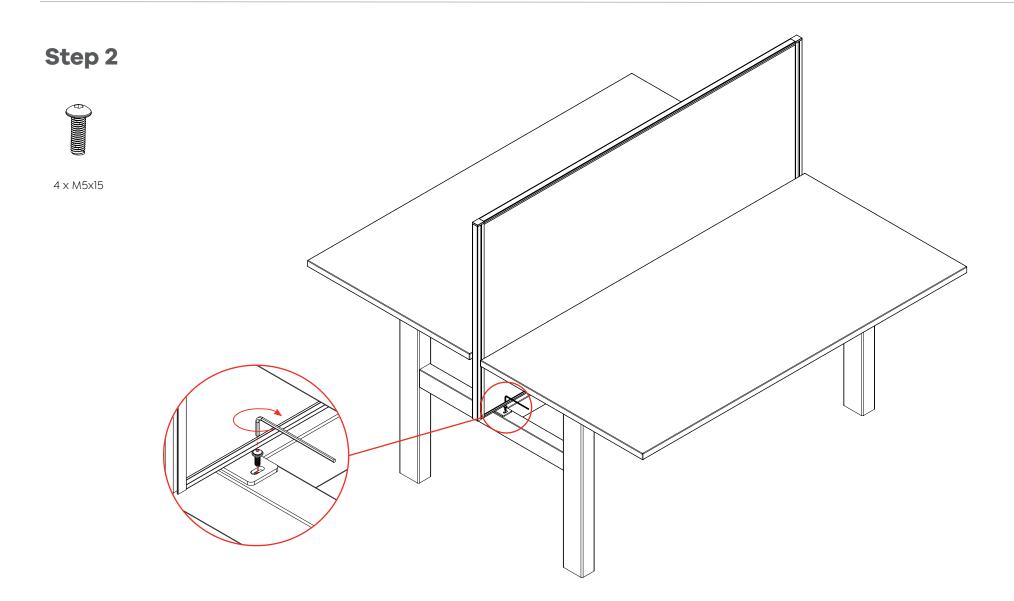

# **Agile - Fixed Double Sided Desk with Screen**

# **Agile - Fixed Double Sided Desk with Screen**

**Assembly Instructions** 