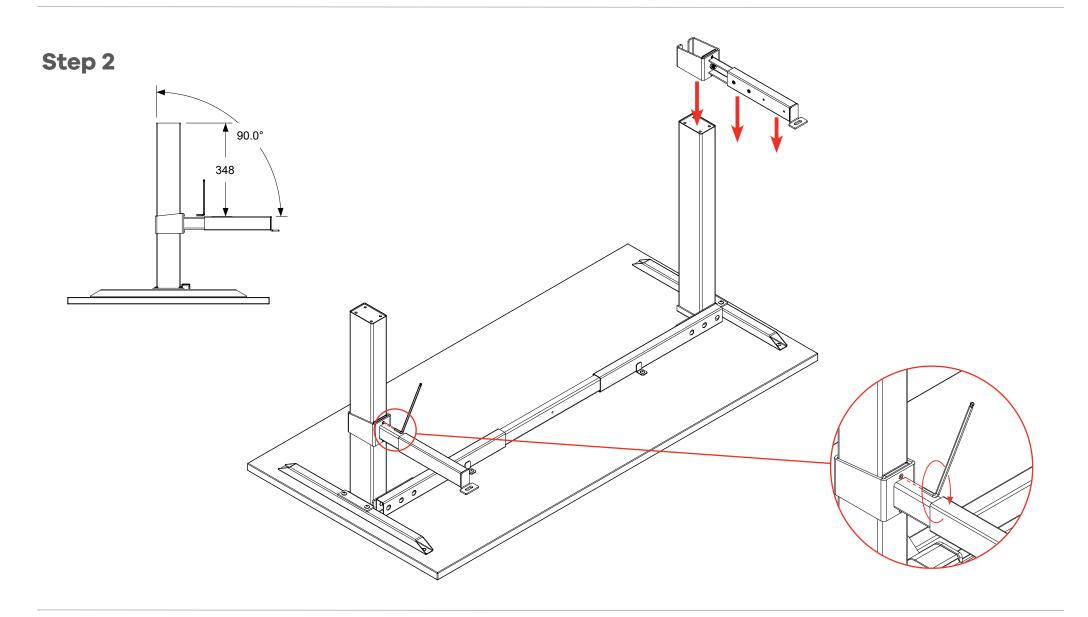

3 |
| ixed <b>Return Left</b> Hand                            | Page 56 |
| Fixed <b>Return Left</b> Hand <b>Single</b> Sided Desk  | Page 60 |
| ixed <b>Return Left</b> Hand <b>Double</b> Sided Desk   | Page 63 |
|                                                         |         |



#### **Assembly Instructions**

#### **Parts**



**Assembly Instructions** 

### Step 1



4 x M8x10







**Assembly Instructions** 

### Step 2



4 x M8x10







**Assembly Instructions** 

#### Step 3



4 x Levelling Foot





REFER TO PAGE 10 FOR INSTALL OF SCREEN



8 x M8x25











**Assembly Instructions** 

### Step 5



6 x ST5.0x23



**Assembly Instructions** 

### Completed





**Assembly Instructions** 

#### **Parts**







2 x M8x25



4 x ST5.0x23



2 x Stabilizing Bracket

















**Assembly Instructions** 

### Step 4



2 x M8x25









**Assembly Instructions** 



**Assembly Instructions** 

#### **Completed**





**Assembly Instructions** 

#### **Parts**









4 x M6x10

4 x M5x6

2 x SSD Tray Mounts

1 x SSD Tray

**Assembly Instructions** 

### Step 1



4 x M6x10





**Assembly Instructions** 

### Step 2



4 x M5x6





**Assembly Instructions** 

#### **Step 1 - Power & Data Plate**









**Assembly Instructions** 

#### **Step 2 - Power & Data Plate**





#### **Assembly Instructions**

#### **Parts**







**Assembly Instructions** 

### Step 1



8 x M8x10





**Assembly Instructions** 

### Step 2



8 x M8x10





**Assembly Instructions** 



4 x Levelling Foot



**Assembly Instructions** 

### Step 4



16 x M5x10



**Asse