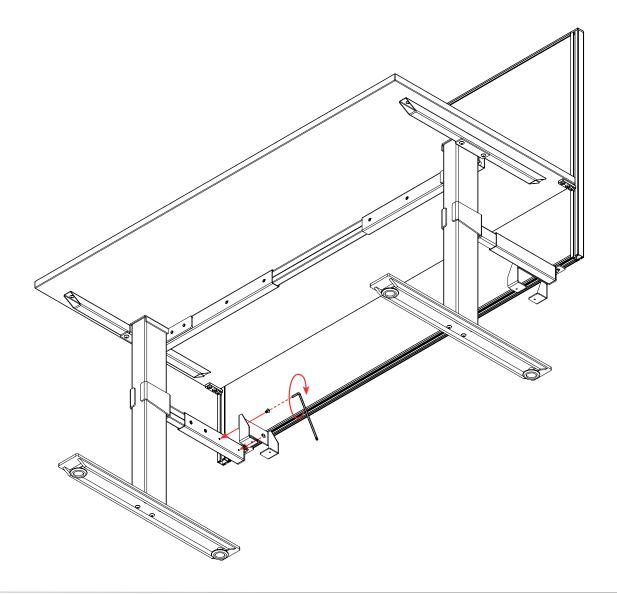

s**

#### **Parts**



**Assembly Instructions** 

### Step 1



4 x M8x10







**Assembly Instructions** 

### Step 2



4 x M8x10







**Assembly Instructions** 

#### Step 3



4 x Levelling Foot





REFER TO PAGE 10 FOR INSTALL OF SCREEN



8 x M8x25











**Assembly Instructions** 

### Step 5



6 x ST5.0x23



**Assembly Instructions** 

### Completed





**Assembly Instructions** 

#### **Parts**







2 x M8x25



4 x ST5.0x23



2 x Stabilizing Bracket

















**Assembly Instructions** 

### Step 4



2 x M8x25









**Assembly Instructions** 



**Assembly Instructions** 

#### **Completed**





**Assembly Instructions** 

#### **Parts**









4 x M6x10

4 x M5x6

2 x SSD Tray Mounts

1 x SSD Tray

**Assembly Instructions** 

### Step 1



4 x M6x10





**Assembly Instructions** 

### Step 2



4 x M5x6





**Assembly Instructions** 

#### **Step 1 - Power & Data Plate**









**Assembly Instructions** 

#### **Step 2 - Power & Data Plate**





#### **Assembly Instructions**

#### **Parts**







**Assembly Instructions** 

### Step 1



8 x M8x10





**Assembly Instructions** 

### Step 2



8 x M8x10





**Assembly Instructions** 



4 x Levelling Foot



**Assembly Instructions** 

### Step 4



16 x M5x10



**Assembly Instructions** 

#### Step 5



4 x M5x10



#### **IMPORTANT!**

REFER TO PAGE 39 FOR INSTALL **OF CABLE TRAY** 



**Assembly Instructions** 



**Assembly Instructions** 





**Assembly Instructions** 



**Assembly Instructions** 

### Step 9



12 x ST5.0x23



**Assembly Instructions** 

### Completed