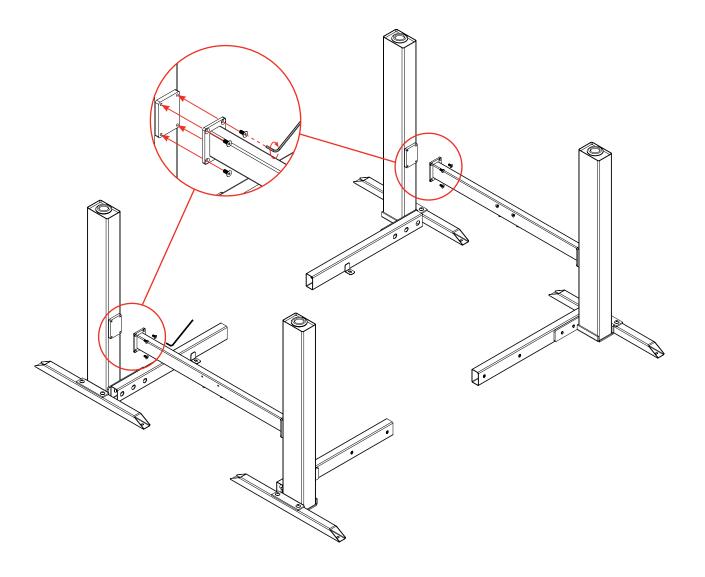

### Step 1

8 x M8x10

**Assembly Instructions** 

### Step 2

8 x M8x10

**Assembly Instructions** 

4 x Levelling Foot

**Assembly Instructions** 