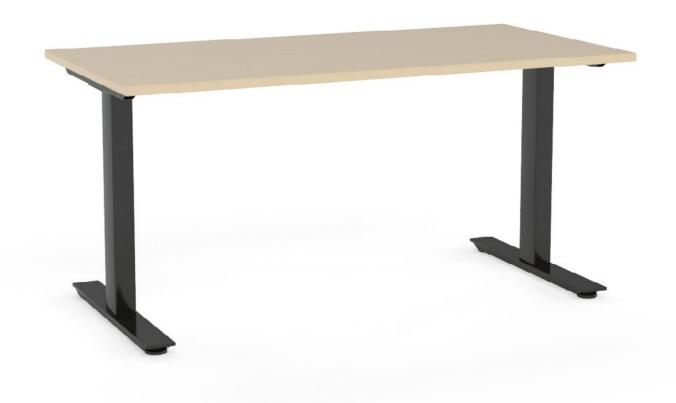

# **Agile - Fixed**

### **Assembly Instructions - Single Sided, Double Sided, Returns**

Tools Required: Powered Screwdriver