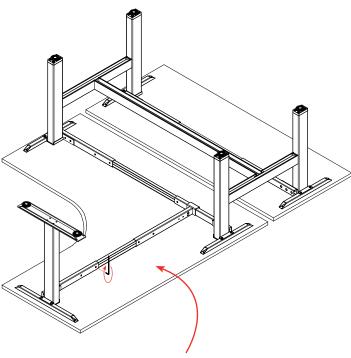

ructions** 

### Step 1



5 x ST5x23



### **IMPORTANT!**

REFER TO PAGE 3 OF THE INSTRUCTIONS TO ASSEMBLE THE FIXED SINGLE SIDE DESK FRAME AND TOP.



# **Agile - Fixed Return LH Single Sided Desk**

**Assembly Instructions** 





Shown with 1 piece workstation top option

# **Agile - Fixed Return LH Single Sided Desk**

**Assembly Instructions** 

### **Completed**





# **Agile - Fixed Return LH Double Sided Desk**

**Assembly Instructions** 

### Step 1



5 x ST5x23



### **IMPORTANT!**

REFER TO PAGE 23 OF THE INSTRUCTIONS TO ASSEMBLE THE FIXED DOUBLE SIDE DESK FRAME AND TOPS.



# **Agile - Fixed Return LH Double Sided Desk**

**Assembly Instructions** 

### Step 2



#### **IMPORTANT!**

REPEAT & MIRROR INSTRUCTIONS ON PAGE 63-64 TO ADD A LEFT RETURN TO THE OPPOSITE WORKTOP.



Shown with 1 piece workstation top option

# **Agile - Fixed Return LH Double Sided Desk**

**Assembly Instructions** 

## Completed