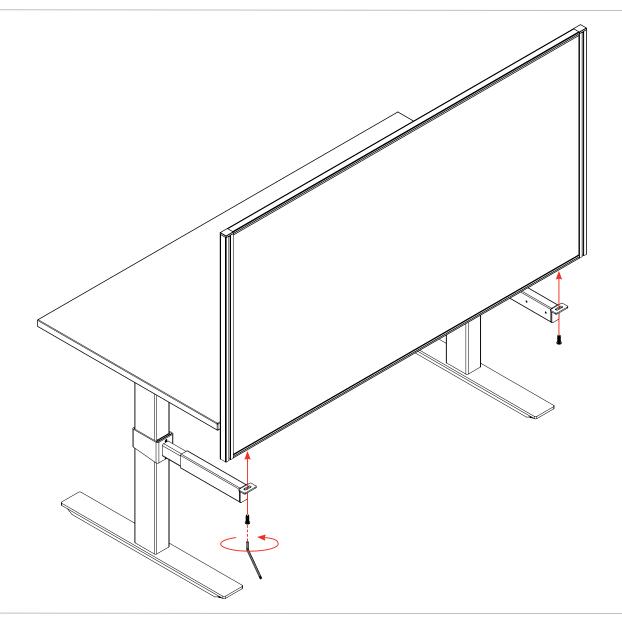

#### **Parts**

2 x M8x25

4 x ST5.0x23

2 x Stabilizing Bracket

**Assembly Instructions** 

### Step 4

2 x M8x25

**Assembly Instructions** 

**Assembly Instructions** 