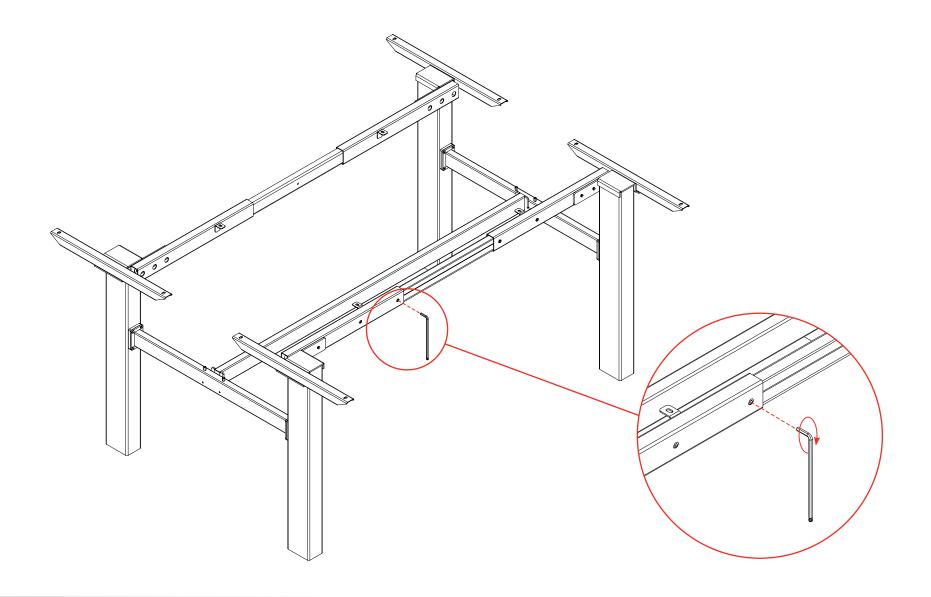

**Assembly Instructions** 

#### **Parts**









4 x M6x10

4 x M5x6

2 x SSD Tray Mounts

1 x SSD Tray

**Assembly Instructions** 

### Step 1



4 x M6x10





**Assembly Instructions** 

### Step 2



4 x M5x6





**Assembly Instructions** 

#### **Step 1 - Power & Data Plate**









**Assembly Instructions** 

#### **Step 2 - Power & Data Plate**





#### **Assembly Instructions**

#### **Parts**







**Assembly Instructions** 

### Step 1



8 x M8x10





**Assembly Instructions** 

### Step 2



8 x M8x10





**Assembly Instructions** 



4 x Levelling Foot



**Assembly Instructions** 

### Step 4



16 x M5x10



**Assembly Instructions** 

#### Step 5



4 x M5x10



#### **IMPORTANT!**

REFER TO PAGE 39 FOR INSTALL **OF CABLE TRAY** 



**Assembly Instructions** 



**Assembly Instructions** 





**Assembly Instructions** 



**Assembly Instructions** 

### Step 9



12 x ST5.0x23



**Assembly Instructions** 

### Completed





### **Agile - Fixed Double Sided Desk with Screen**

#### **Assembly Instructions**

#### **Parts**



# **Agile - Fixed Double Sided Desk with Screen**

**Assembly Instructions** 





2 x M8x20

2 x Screen Bracket



# **Agile - Fixed Double Sided Desk with Screen**





# **Agile - Fixed Double Sided Desk with Screen**

**Assembly Instructions** 





# **Agile - Fixed Double Sided Desk with Screen**

**Assembly Instructions** 

## Completed





**Assembly Instructions** 

### **Parts**



**Assembly Instructions** 





**Assembly Instructions** 





**Assembly Instructions** 





**Assembly Instructions** 





**A