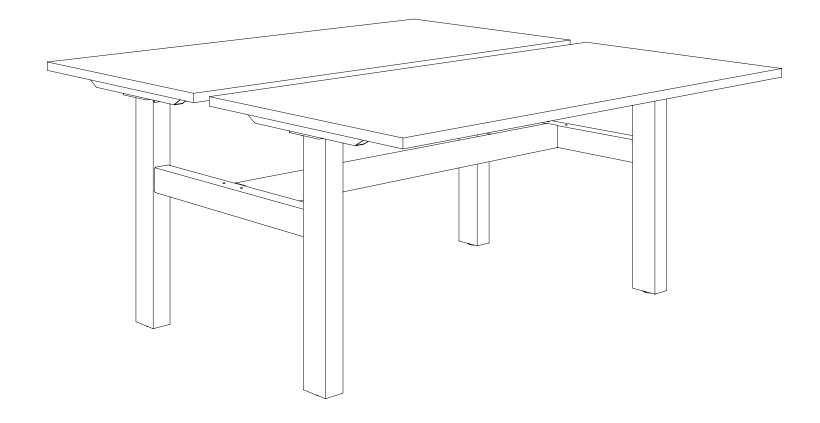

### **Agile - Fixed Double Sided Desk with Screen**

# **Agile - Fixed Double Sided Desk with Screen**

**Assembly Instructions** 

2 x M8x20

2 x Screen Bracket