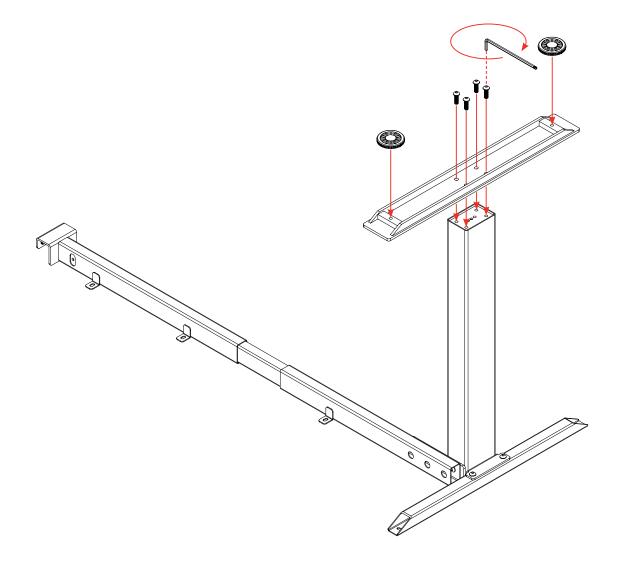

#### Step 3

4 x Levelling Foot

REFER TO PAGE 10 FOR INSTALL OF SCREEN

8 x M8x25

**Assembly Instructions** 