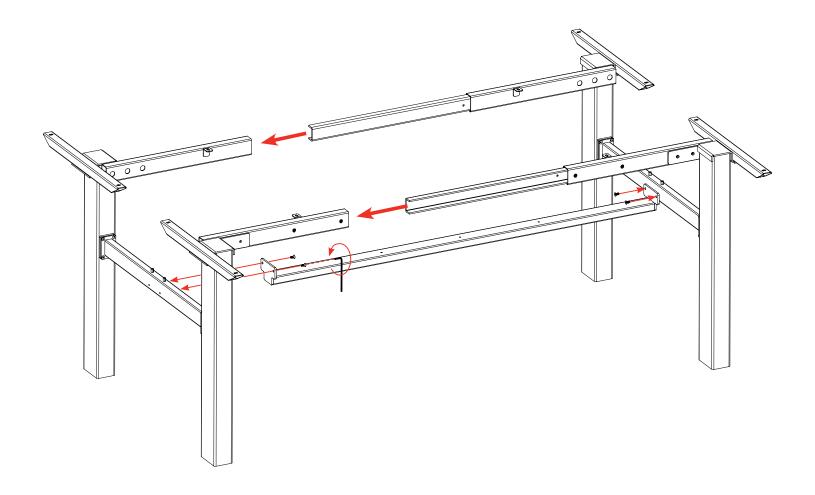

### Step 1

4 x M8x10

**Assembly Instructions** 

### Step 2

4 x M8x10

**Assembly Instructions** 