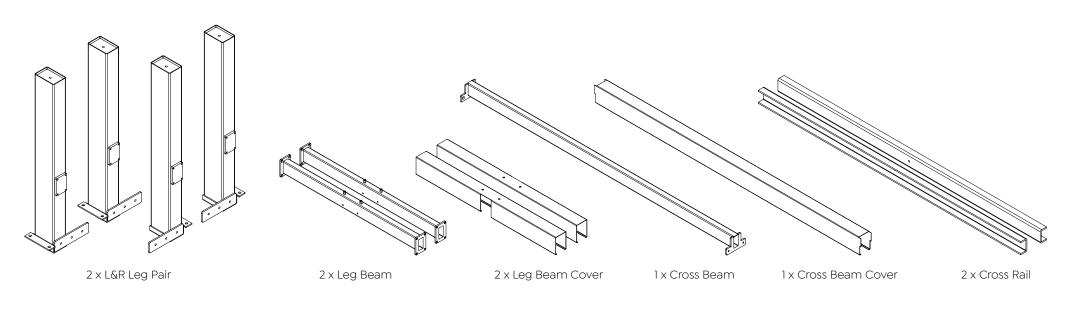

x M8x25











**Assembly Instructions** 

### Step 5



6 x ST5.0x23



**Assembly Instructions** 

### Completed





**Assembly Instructions** 

#### **Parts**







2 x M8x25



4 x ST5.0x23



2 x Stabilizing Bracket

















**Assembly Instructions** 

### Step 4



2 x M8x25









**Assembly Instructions** 



**Assembly Instructions** 

#### **Completed**





**Assembly Instructions** 

#### **Parts**









4 x M6x10

4 x M5x6

2 x SSD Tray Mounts

1 x SSD Tray

**Assembly Instructions** 

### Step 1



4 x M6x10





**Assembly Instructions** 

### Step 2



4 x M5x6





**Assembly Instructions** 

#### **Step 1 - Power & Data Plate**









**Assembly Instructions** 

#### **Step 2 - Power & Data Plate**





#### **Assembly Instructions**

#### **Parts**







**Assembly Instructions** 

### Step 1



8 x M8x10





**Assembly Instructions** 

### Step 2



8 x M8x10





**Assembly Instructions** 



4 x Levelling Foot



**Assembly Instructions** 

### Step 4



16 x M5x10



**Assembly Instructions** 

#### Step 5



4 x M5x10



#### **IMPORTANT!**

REFER TO PAGE 39 FOR INSTALL **OF CABLE TRAY** 



**Assembly Instructions** 



**Assembly Instructions** 





**Assembly Instructions** 



**Assembly Instructions** 

### Step 9



12 x ST5.0x23



**Assembly Instructions** 

### Completed





### **Agile - Fixed Double Sided Desk with Screen**

#### **Assembly Instructions**

#### **Parts**



# **Agile - Fixed Double Sided Desk with Screen**

**Assembly Instructions** 





2 x M8x20

2 x Screen Bracket



# **Agile - Fixed Double Si