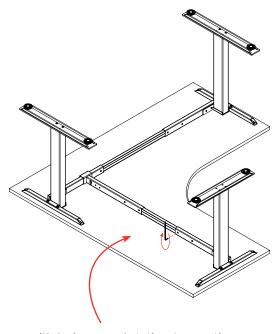

#### Step 3

4 x Levelling Foot

REFER TO PAGE 10 FOR INSTALL OF SCREEN

8 x M8x25

**Assembly Instructions** 

### Step 5

6 x ST5.0x23

**Assembly Instructions** 