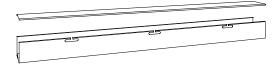

#### **Parts**

4 x M6x10

4 x M5x6

2 x SSD Tray Mounts

1 x SSD Tray

**Assembly Instructions** 