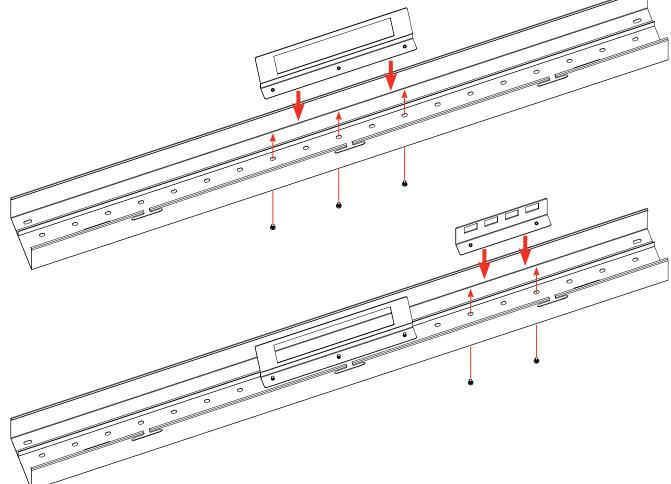

#### **Step 1 - Power & Data Plate**

**Assembly Instructions** 

#### **Step 2 - Power & Data Plate**