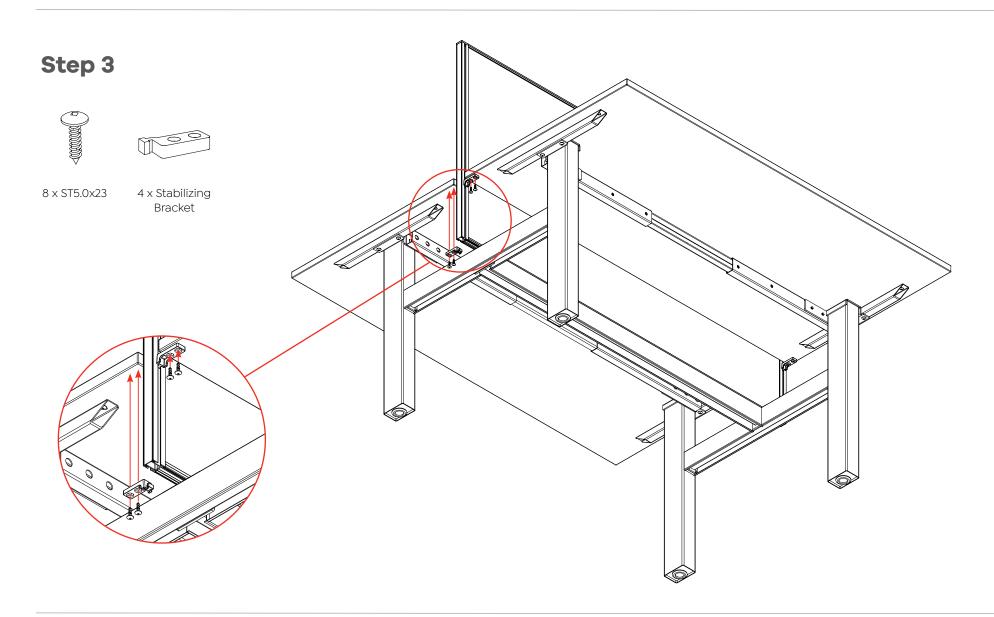

x M8x10





**Assembly Instructions** 



4 x Levelling Foot



**Assembly Instructions** 

### Step 4



16 x M5x10



**Assembly Instructions** 

#### Step 5



4 x M5x10



#### **IMPORTANT!**

REFER TO PAGE 39 FOR INSTALL **OF CABLE TRAY** 



**Assembly Instructions** 



**Assembly Instructions** 





**Assembly Instructions** 



**Assembly Instructions** 

### Step 9



12 x ST5.0x23



**Assembly Instructions** 

### Completed





### **Agile - Fixed Double Sided Desk with Screen**

#### **Assembly Instructions**

#### **Parts**



# **Agile - Fixed Double Sided Desk with Screen**

**Assembly Instructions** 





2 x M8x20

2 x Screen Bracket



# **Agile - Fixed Double Sided Desk with Screen**





# **Agile - Fixed Double Sided Desk with Screen**

**Assembly Instructions** 





# **Agile - Fixed Double Sided Desk with Screen**

**Assembly Instructions** 

## Completed





**Assembly Instructions** 

### **Parts**



**Assembly Instructions** 





**Assembly Instructions** 





**Assembly Instructions** 





**Assembly Instructions** 





**Assembly Instructions** 

### **Step 1 - Power & Data Plate**









**Assembly Instructions** 

### **Step 2 - Power & Data Plate**





**Assembly Instructions** 

### **Parts**



**Assembly Instructions** 

## Step 1



2 x M8x10



**Assembly Instructions** 

## Step 2



2 x M8x10





**Assembly Instructions** 





2 x Levelling Foot

4 x M8x25



# **Agile - Fixed Return RH Single Sided Desk**

**Assembly Instructions** 

### Step 1



5 x ST5x23



### **IMPORTANT!**

REFER TO PAGE 3 OF THE INSTRUCTIONS TO