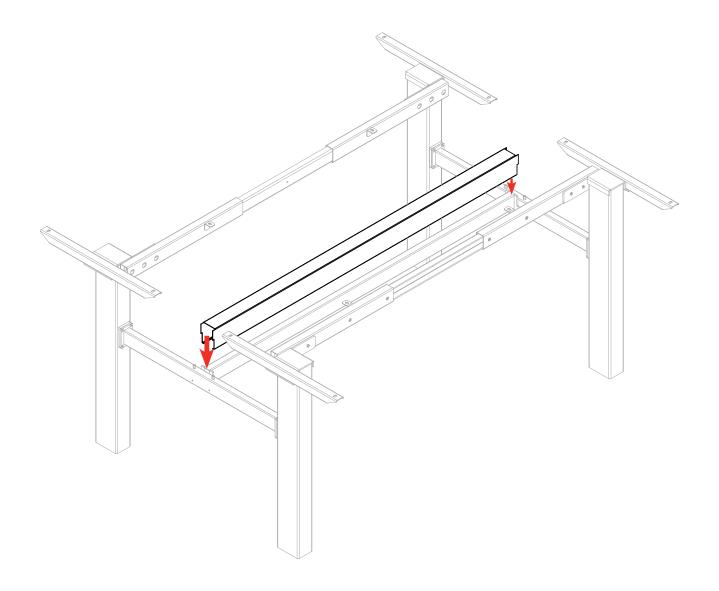

#### **Parts**









4 x M6x10

4 x M5x6

2 x SSD Tray Mounts

1 x SSD Tray

**Assembly Instructions** 

### Step 1



4 x M6x10





**Assembly Instructions** 

### Step 2



4 x M5x6





**Assembly Instructions** 

#### **Step 1 - Power & Data Plate**









**Assembly Instructions** 

#### **Step 2 - Power & Data Plate**





#### **Assembly Instructions**

#### **Parts**







**Assembly Instructions** 

### Step 1



8 x M8x10





**Assembly Instructions** 

### Step 2



8 x M8x10





**Assembly Instructions** 



4 x Levelling Foot



**Assembly Instructions** 

### Step 4



16 x M5x10



**Assembly Instructions** 

#### Step 5



4 x M5x10



#### **IMPORTANT!**

REFER TO PAGE 39 FOR INSTALL **OF CABLE TRAY** 



**Assembly Instructions** 



**Assembly Instructions** 





**Assembly Instructions** 



**Assembly Instructions** 

### Step 9



12 x ST5.0x23



**Assembly Instructions** 

### Completed





### **Agile - Fixed Double Sided Desk with Screen**

#### **Assembly Instructions**

#### **Parts**



# **Agile - Fixed Double Sided Desk with Screen**

**Assembly Instructions** 





2 x M8x20

2 x Screen Bracket



# **Agile - Fixed Double Sided Desk with Screen**





# **Agile - Fixed Double Sided Desk with Screen**

**Assembly Instructions** 





# **Agile - Fixed Double Sided Desk with Screen**

**Assembly Instructions** 

## Completed





**Assembly Instructions** 

### **Parts**



**Assembly Instructions** 





**Assembly Instructions** 





**Assembly Instructions** 





**Assembly Instructions** 





**Assembly Instructions** 

### *