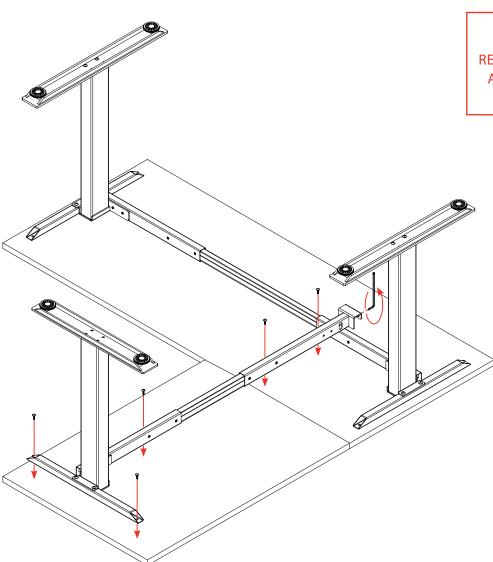

#### **IMPORTANT!**

REFER TO PAGE 39 FOR INSTALL **OF CABLE TRAY** 

**Assembly Instructions** 

**Assembly Instructions** 

**Assembly Instructions** 

**Assembly Instructions** 

### Step 9

12 x ST5.0x23

**Assembly Instructions** 