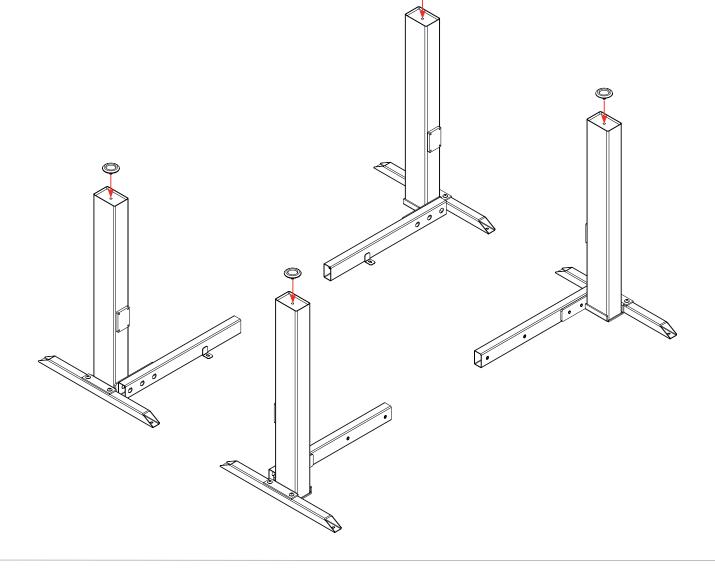

#### Step 3

4 x Levelling Foot

REFER TO PAGE 10 FOR INSTALL OF SCREEN

8 x M8x25

**Assembly Instructions** 