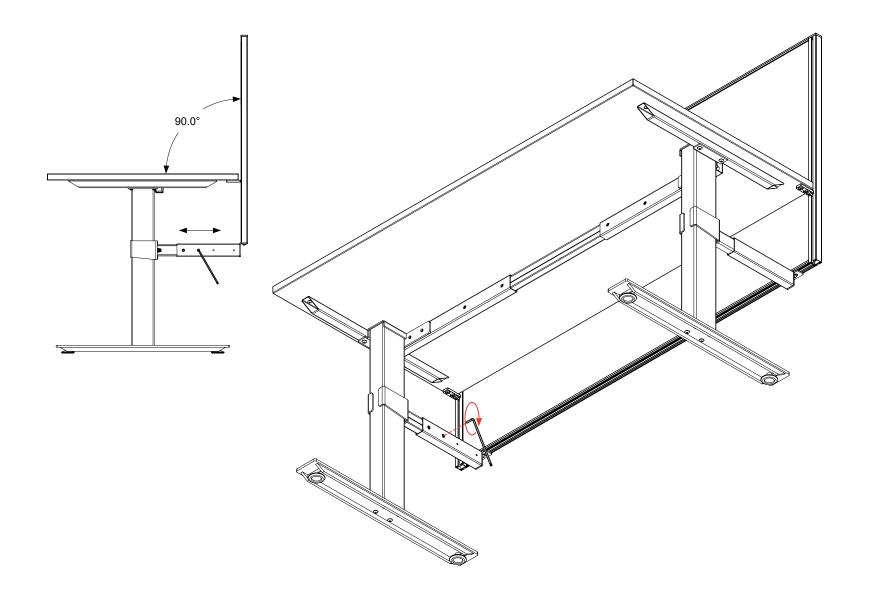

### Step 5

6 x ST5.0x23

**Assembly Instructions** 

### Completed

**Assembly Instructions** 