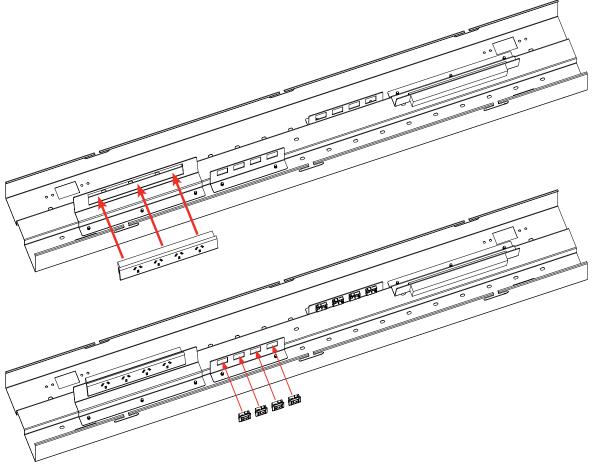

nstructions** 

### Completed





### **Agile - Fixed Double Sided Desk with Screen**

#### **Assembly Instructions**

#### **Parts**



# **Agile - Fixed Double Sided Desk with Screen**

**Assembly Instructions** 





2 x M8x20

2 x Screen Bracket



# **Agile - Fixed Double Sided Desk with Screen**





# **Agile - Fixed Double Sided Desk with Screen**

**Assembly Instructions** 





# **Agile - Fixed Double Sided Desk with Screen**

**Assembly Instructions** 

## Completed





**Assembly Instructions** 

### **Parts**



**Assembly Instructions** 





**Assembly Instructions** 





**Assembly Instructions** 





**Assembly Instructions** 





**Assembly Instructions** 

### **Step 1 - Power & Data Plate**









**Assembly Instructions** 

### **Step 2 - Power & Data Plate**





**Assembly Instructions** 

### **Parts**



**Assembly Instructions** 

## Step 1



2 x M8x10



**Assembly Instructions** 

## Step 2



2 x M8x10





**Assembly Instructions** 





2 x Levelling Foot

4 x M8x25



# **Agile - Fixed Return RH Single Sided Desk**

**Assembly Instructions** 

### Step 1



5 x ST5x23



### **IMPORTANT!**

REFER TO PAGE 3 OF THE INSTRUCTIONS TO ASSEMBLE THE FIXED SINGLE SIDE DESK FRAME AND TOP.

# **Agile - Fixed Return RH Single Sided Desk**

**Assembly Instructions** 





Shown with 1 piece workstation top option

# **Agile - Fixed Return RH Single Sided Desk**

**Assembly Instructions** 

### **Completed**





**IMPORTANT!** 

# **Agile - Fixed Return RH Double Sided Desk**

**Assembly Instructions** 

### Step 1



5 x ST5x23





# **Agile -