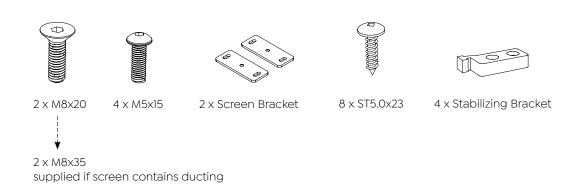

#### **Parts**

# **Agile - Fixed Double Sided Desk with Screen**

**Assembly Instructions** 

2 x M8x20

2 x Screen Bracket