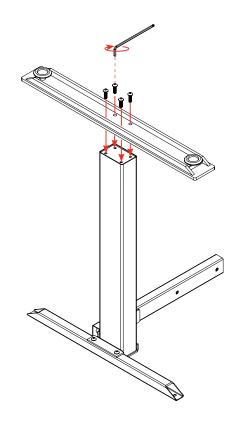

| Page 39 |
| ixed <b>Return Right</b> Hand                           | Page 46 |
| Fixed <b>Return Right</b> Hand <b>Single</b> Sided Desk | Page 50 |
| ixed <b>Return Right</b> Hand <b>Double</b> Sided Desk  | Page 53 |
| ixed <b>Return Left</b> Hand                            | Page 56 |
| Fixed <b>Return Left</b> Hand <b>Single</b> Sided Desk  | Page 60 |
| ixed <b>Return Left</b> Hand <b>Double</b> Sided Desk   | Page 63 |
|                                                         |         |



#### **Assembly Instructions**

#### **Parts**



**Assembly Instructions** 

### Step 1



4 x M8x10







**Assembly Instructions** 

### Step 2



4 x M8x10







**Assembly Instructions** 

#### Step 3



4 x Levelling Foot





REFER TO PAGE 10 FOR INSTALL OF SCREEN



8 x M8x25











**Assembly Instructions** 

### Step 5



6 x ST5.0x23



**Assembly Instructions** 

### Completed





**Assembly Instructions** 

#### **Parts**







2 x M8x25



4 x ST5.0x23



2 x Stabilizing Bracket

















**Assembly Instructions** 

### Step 4



2 x M8x25









**Assembly Instructions** 



**Assembly Instructions** 

#### **Completed**





**Assembly Instructions** 

#### **Parts**









4 x M6x10

4 x M5x6

2 x SSD Tray Mounts

1 x SSD Tray

**Assembly Instructions** 

### Step 1



4 x M6x10





**Assembly Instructions** 

### Step 2



4 x M5x6





**Assembly Instructions** 

#### **Step 1 - Power & Data Plate**









**Assembly Instructions** 

#### **Step 2 - Power & Data Plate**





#### **Assembly Instructions**

#### **Parts**







**A