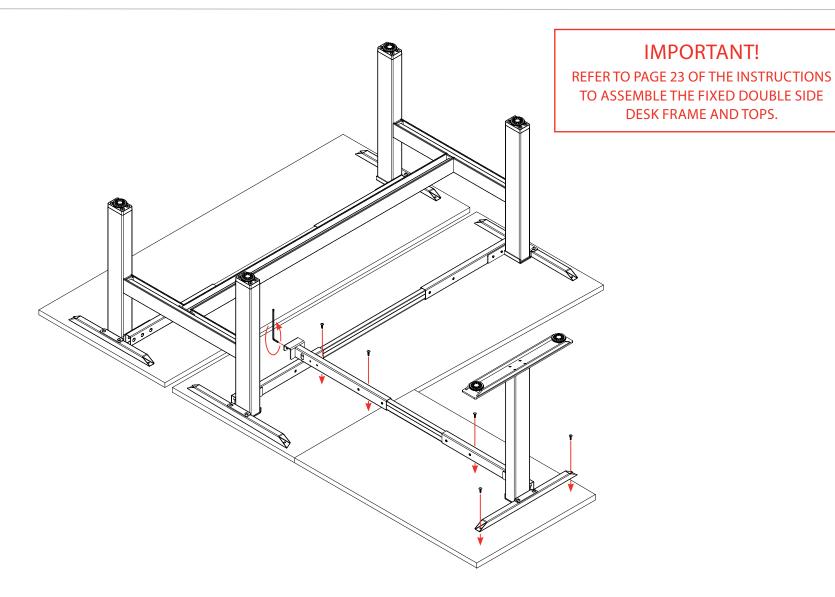

# **Agile - Fixed Return LH Double Sided Desk**

**Assembly Instructions** 

### Step 1

5 x ST5x23

### **IMPORTANT!**

REFER TO PAGE 23 OF THE INSTRUCTIONS TO ASSEMBLE THE FIXED DOUBLE SIDE DESK FRAME AND TOPS.