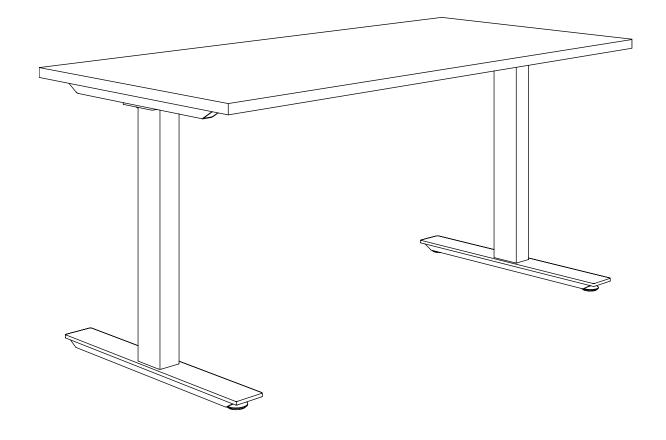

t</b> Hand <b>Single</b> Sided Desk | Page 50 |
| ixed <b>Return Right</b> Hand <b>Double</b> Sided Desk  | Page 53 |
| ixed <b>Return Left</b> Hand                            | Page 56 |
| Fixed <b>Return Left</b> Hand <b>Single</b> Sided Desk  | Page 60 |
| ixed <b>Return Left</b> Hand <b>Double</b> Sided Desk   | Page 63 |
|                                                         |         |



#### **Assembly Instructions**

#### **Parts**



**Assembly Instructions** 

### Step 1



4 x M8x10







**Assembly Instructions** 

### Step 2



4 x M8x10







**Assembly Instructions** 

#### Step 3



4 x Levelling Foot





REFER TO PAGE 10 FOR INSTALL OF SCREEN



8 x M8x25











**Assembly Instructions** 

### Step 5



6 x ST5.0x23



**Assembly Instructions** 

### Completed





**Assembly Instructions** 

#### **Parts**







2 x M8x25



4 x ST5.0x23



2 x Stabilizing Bracket

















**Assembly Instructions** 

### Step 4



2 x M8x25









**Assembly Instructions** 



**Assembly Instructions** 

#### **Completed**





**Assembly Instructions** 

#### **Parts**









4 x M6x10

4 x M5x6

2 x SSD Tray Mounts

1 x SSD Tray

**Assembly Instructions** 

### Step 1



4 x M6x10





**Assembly Instructions** 

### Step 2



4 x M5x6





**Assembly Instructions** 

#### **Step 1 - Power & Data Plate**









**Assembly Instructions** 

#### **Step 2 - Power & Data Plate**





#### **Assembly Instructions**

#### **Parts**







**Assembly Instructions** 

### Step 1



8 x M8x10





**Assembly Instructions** 

### Step 2



8 x M8x10