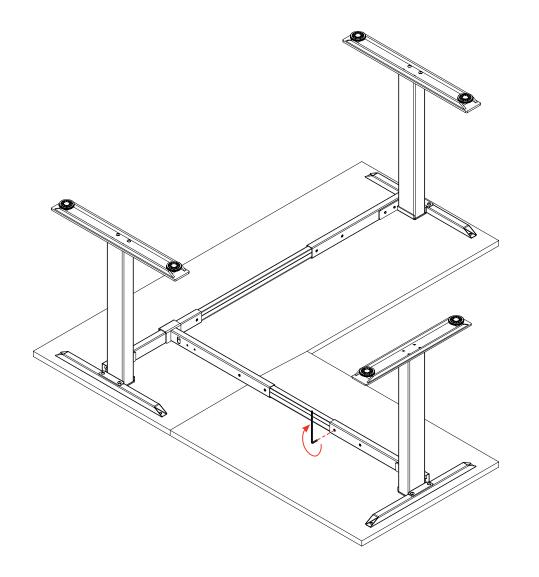

#### Step 5

4 x M5x10

### Step 9

12 x ST5.0x23

**Assembly Instructions** 

### Completed