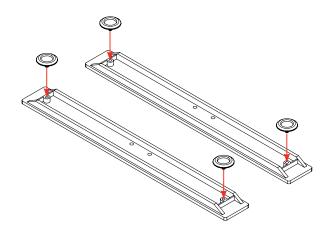

#### **Parts**

**Assembly Instructions** 

### Step 1

4 x M8x10

**Assembly Instructions** 