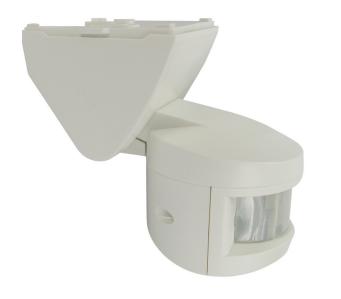

## **STAND ALONE SENSOR 180 DEGREES**

55-188

| Description                    | Colour | Model  |
|--------------------------------|--------|--------|
| Stand Alone Sensor 180 Degrees | White  | 55-188 |

- Adjustable time, distance & Lux
- Large terminal block
- Energy efficient, less than 0.5W in • standby mode
- Stainless steel screws
- Suitable for HVAC applications
- Polycarbonate construction •
- Minimum load 10W