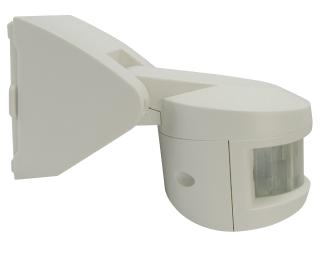

## **STAND ALONE SENSOR 180 DEGREES**

55-188

| Description                    | Colour | Model  |
|--------------------------------|--------|--------|
| Stand Alone Sensor 180 Degrees | White  | 55-188 |

- Adjustable time, distance & Lux
- Large terminal block
- Energy efficient, less than 0.5W in • standby mode
- Stainless steel screws
- Suitable for HVAC applications
- Polycarbonate construction •
- Minimum load 10W