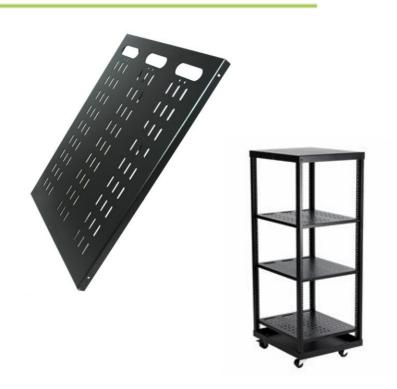

Product Name: Fixed Vented Shelf 570x465mm, incs. cable management cut-outs. Threaded.

## **Features**

- Includes cable management cut-outs and is threaded.
- A vented fixed shelf with unique cable management cut outs to the rear that allow cables to be run vertically to components within the 600mm cabinet depth.
- The shelves are pre threaded for fast and secure fixing to the Rollarak frames.
- 570x465mm