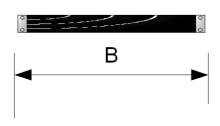

## **Dimensions**

## **Front View**

| Product      | A<br>Length | B<br>Width |
|--------------|-------------|------------|
|              | mm          | mm         |
| SHE-T-V57    | 570         | 465        |
| SHE-T-CABV57 | 570         | 465        |
| SHE-T-CABV45 | 450         | 450        |