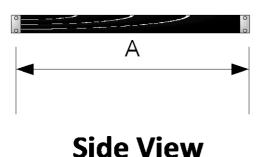

## **Dimensions**

## **Front View**

| Product      | A<br>Length | B<br>Width |
|--------------|-------------|------------|
|              | mm          | mm         |
| SHE-T-V57    | 570         | 465        |
| SHE-T-CABV57 | 570         | 465        |
| SHE-T-CABV45 | 450         | 450        |