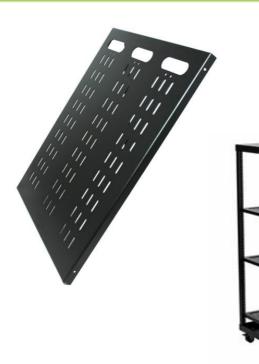

## av 🞯 **racks**.co.uk

Product Name: Fixed Vented Shelf 450x465mm, incs. cable management cut-outs. Threaded.

## **Features**

- Includes cable management cut-outs and is threaded.
- A vented fixed shelf with unique cable management cut outs to the rear that allow cables to be run vertically to components within the 600mm cabinet depth.
- The shelves are pre threaded for fast and secure fixing to the Rollarak frames.

- 450x465mm