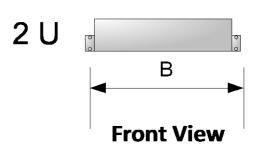

## **Dimensions**

| Product      | A<br>Height | B<br>Depth | C<br>Width |
|--------------|-------------|------------|------------|
|              | U           | mm         | mm         |
| SHE-CAN-1U30 | 1           | 300        | 485        |
| SHE-CAN-1U40 | 2           | 400        | 485        |