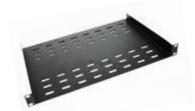

## Product Name Cantilever Shelf 400mm Deep

## **Features**

- 2U cantilever shelf fixes directly to the Rollarak profiles to provide dedicated support for AV equipment whilst providing a clean professional appearance to the front of the rack.
- The cantilever shelf allows components to be mounted whilst leaving access room at the rear of the rack.

- The 2U cantilever shelf is ideal for those smaller and lighter components.
- 400mm Deep