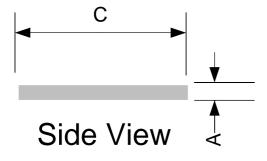

## **Dimensions**

| Product      | A<br>Height | B<br>Depth | C<br>Width |
|--------------|-------------|------------|------------|
|              | U           | mm         | mm         |
| SHE-CAN-1U30 | 1           | 300        | 485        |
| SHE-CAN-1U40 | 2           | 400        | 485        |