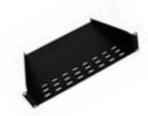

## Product Name Cantilever Shelf 400mm Deep

## **Features**

- 2U cantilever shelf fixes directly to the Rollarak profiles to provide dedicated support for AV equipment whilst providing a clean professional appearance to the front of the rack.
- The cantilever shelf allows components to be mounted whilst leaving access room at the rear of the rack.

- The 2U cantilever shelf is ideal for those smaller and lighter components.
- 400mm Deep