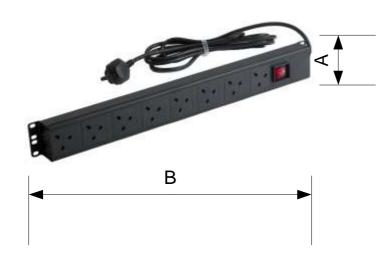

## **Dimensions**

| Product        | A<br>Height | B      |
|----------------|-------------|--------|
|                | Height      | Length |
|                | U           | mm     |
| POW-PDU-H6     | 1.5         | 490    |
| POW-PDU-H6SUR  | 1.5         | 490    |
| POW-PDU-V8SUR  | 1.5         | 490    |
| POW-PDU-V12SUR | 1.5         | 490    |