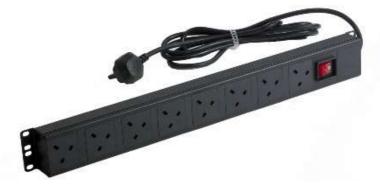

## Product Name: 8 Way PDU Surge Protected Vertical 776mm

## **Features**

- 8 Way Vertical Surge Protected -Power Distribution Units (PDUs) are units which are mounted into a data/server cabinet, to provide power for the housed equipment.
- Our PDUs are 1.5U in height, and are built using a tough aluminium extrusion.
- All our PDUs have a 3m power lead with 13A UK plug as standard, with other options available.

The vertical PDUs have their sockets mounted at a 45 degree angle, for easier access and a better cable trail.