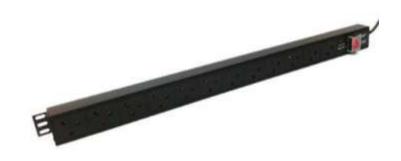

## Product Name: 12 Way PDU Surge Protected Vertical 1086mm

## **Features**

- 12 Way Vertical Surge Protected -Power Distribution Units (PDUs) are units which are mounted into a data/server cabinet, to provide power for the housed equipment.
- Our PDUs are 1.5U in height, and are built using a tough aluminium extrusion.
- All our PDUs have a 3m power lead with 13A UK plug as standard, with other options available.

The vertical PDUs have their sockets mounted at a 45 degree angle, for easier access and a better cable trail.