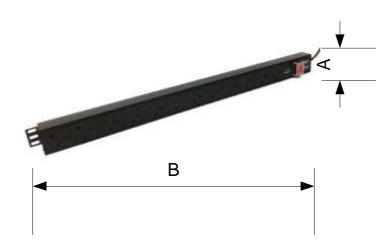

## **Dimensions**

| Product        | А      | В      |
|----------------|--------|--------|
|                | Height | Length |
|                | U      | mm     |
| POW-PDU-H6     | 1.5    | 490    |
| POW-PDU-H6SUR  | 1.5    | 490    |
| POW-PDU-V8SUR  | 1.5    | 490    |
| POW-PDU-V12SUR | 1.5    | 490    |