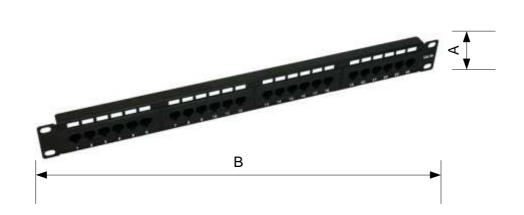

## Dimensions

| Product       | A<br>Height | B<br>Length |
|---------------|-------------|-------------|
|               | U           | mm          |
| PAT-CAT5-241U | 1           | 500/600     |
| PAT-CAT6-241U | 1           | 500/600     |
| PAT-CAT5-482U | 2           | 500/600     |