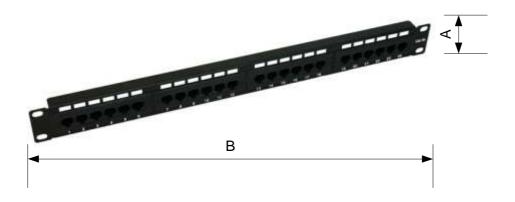

## **Dimensions**

| Product       | A<br>Height | B<br>Length |
|---------------|-------------|-------------|
|               | U           | mm          |
| PAT-CAT5-241U | 1           | 500/600     |
| PAT-CAT6-241U | 1           | 500/600     |
| PAT-CAT5-482U | 2           | 500/600     |