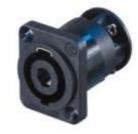

## **Features**

- The Speakon panel mount connectors are the standard chassis connectors for loudspeaker / amplifier interconnections.
- Metal insert in locking area.
- Glass reinforced materials make it extremely robust and dependable.
- They feature a unique metal locking system, making contact only once fully locked.
- Precise keyway for secure mating.
- Glass reinforced materials make it extremely robust and dependable.
- Precise keyway for secure mating.

- Accurate twist locks latching system.
- The Speakon receptacles are robust, versatile and easy to terminate.