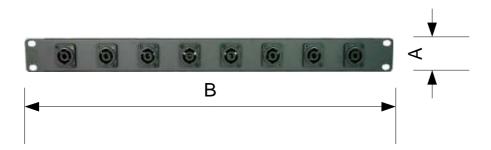

## **Dimensions**

| Product            | Α      | В       |
|--------------------|--------|---------|
|                    | Height | Length  |
|                    | U      | mm      |
| PAT-AV-1U-SPKON-8  | 1      | 500/600 |
| PAT-AV-1U-SPKON-16 | 1      | 500/600 |