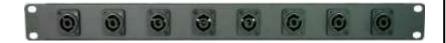

## Product Name: 8 Way Speakon Panel 1U

## **Features**

- The Speakon panel mount connectors are the standard chassis connectors for loudspeaker / amplifier interconnections.
- Metal insert in locking area.
- Glass reinforced materials make it extremely robust and dependable.
- They feature a unique metal locking system, making contact only once fully locked.
- Precise keyway for secure mating.
- Glass reinforced materials make it extremely robust and dependable.
- Precise keyway for secure mating.