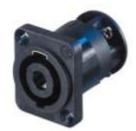

## **Features**

- The Speakon panel mount connectors are the standard chassis connectors for loudspeaker / amplifier interconnections.
- Metal insert in locking area.
- Glass reinforced materials make it extremely robust and dependable.
- They feature a unique metal locking system, making contact only once fully locked.
- Precise keyway for secure mating.
- Glass reinforced materials make it extremely robust and dependable.
- Precise keyway for secure mating.

matina

- Accurate twist locks latching system.
- The Speakon receptacles are robust, versatile and easy to terminate.