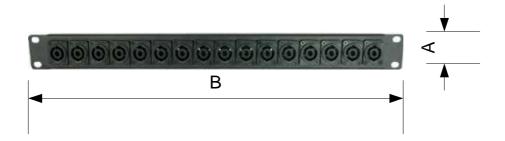

## Product Name: 16 Way Speakon Panel 1U

## **Dimensions**

| Product            | Α      | В       |
|--------------------|--------|---------|
|                    | Height | Length  |
|                    | U      | mm      |
| PAT-AV-1U-SPKON-8  | 1      | 500/600 |
| PAT-AV-1U-SPKON-16 | 1      | 500/600 |