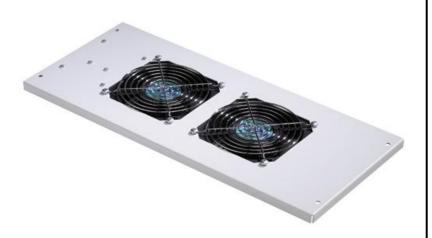

## Features – 2 Way

These units fit into the roof section of floor standing cabinets.

Supplied with mains lead CEE22 to 13 AMP Plug consists of two 230V, 50Hz 38mm fans.

#### **Features**

- Quick and easy to fit
- Two units per tray
- Supplied with mains lead
- Air flow 78 84M3/HR per fan
- Noise level 27 28dBA