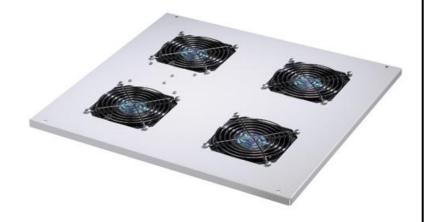

### Features – 4 Way

These units fit into the roof section of the Excel floor standing cabinets.

Supplied with mains lead CEE22 to 13 AMP Plug consists of two or four 230V, 50Hz 38mm fans.

#### **Features**

- Quick and easy to fit
- Two or four units per tray
- Maximum of four fans per cabinet
- Supplied with mains lead
- Air flow 78 84M3/HR per fan
- Noise level 27 28dBA