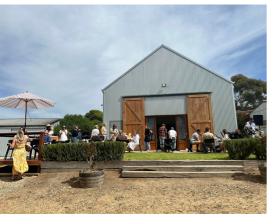

### NON-EXCLUSIVE FUNCTION

Non-exclusive functions can be hosted during our opening hours Friday-Sunday 12pm-5pm for between 30-60 guests.

There is a non-refundable \$250 venue hire charge and this is to secure your booking and for a dedicated function team to manage the bar on the day. You can choose between two function areas: the lawns or distillery. All nonexclusive events are cocktail format only, not sit down.

#### **EXCLUSIVE FUNCTION**

Exclusive functions can be hosted 7 days a week pending availability from either 12pm-5pm, or 6pm-11pm, for between 70-150 guests. Bar will close half hour prior to the end of the event.