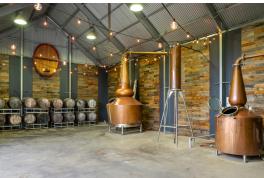

# FUNCTION PACKAGE

### NON-EXCLUSIVE FUNCTION

Non-exclusive functions can be hosted during our opening hours Friday-Sunday 12pm-5pm for between 30-60 guests.

There is a non-refundable \$250 venue hire charge and this is to secure your booking and for a dedicated function team to manage the bar on the day. You can choose between two function areas: the lawns or distillery. All nonexclusive events are cocktail format only, not sit down.