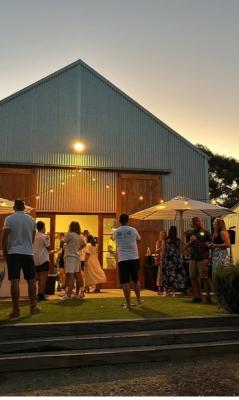

#### **EXCLUSIVE FUNCTION**

Exclusive functions can be hosted 7 days a week pending availability from either 12pm-5pm, or 6pm-11pm, for between 70-150 guests. Bar will close half hour prior to the end of the event.