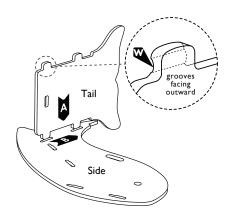

Place Side on ground or table. Put tabs of Tail into corresponding slots on Side, grooves Warding outward. Press downward fully then lock by pushing Side sideways but until joint is tight.

Put tabs of Seat and Footrest into corresponding slots on Side, with grooves **W** of Seat and Footrest facing inward. Place other Side on top, with slots going over corresponding tabs.