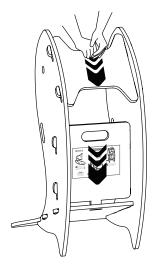

After tightening joint on other side of Tail, set chair upright on end, and push down Seat and Footrest until joints are locked tight. Now enjoy that half hour.