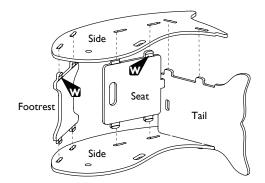

## Parts List

Whale Side (2x) - SD007KX

Whale Tail - HZ011KW

Whale Seat - HZ012KW
Footrest - HZ009KW

sprout-kids com/w

sprout-kids.com/w

see online

assembly video

Place Side on ground or table. Put tabs of Tail into corresponding slots on Side, grooves Warding outward. Press downward fully then lock by pushing Side sideways but until joint is tight.

Put tabs of Seat and Footrest into corresponding slots on Side, with grooves **W** of Seat and Footrest facing inward. Place other Side on top, with slots going over corresponding tabs.