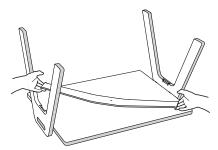

Carefully bend up both ends of the Brace (3).

Rotate and insert ends of Brace **(B)** into slots on underside of Legs **(A)**.

We recommend stacking no more than 4 Chowkis at a time.