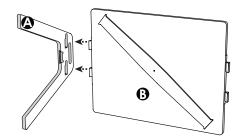

# **CHOWKI FLOOR TABLE**

**PARTS** 

**A** Legs (2)

**(1)** Top and brace (1)

Insert the tabs of the Top **(3)** into the slots on one Leg **(4)**.

Push down on Leg (A) to lock.

Rotate assembly 180°. Repeat step 1-2 with the second Leg (A).