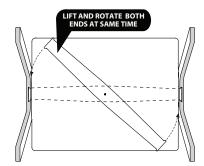

Carefully bend up both ends of the Brace (3).

Rotate and insert ends of Brace **(B)** into slots on underside of Legs **(A)**.

We recommend stacking no more than 4 Chowkis at a time.