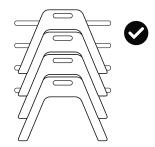

Carefully bend up both ends of the Brace (3).

Rotate and insert ends of Brace **(B)** into slots on underside of Legs **(A)**.

We recommend stacking no more than 4 Chowkis at a time.