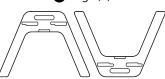

# **CHOWKI FLOOR TABLE**

**PARTS** 

**A** Legs (2)

**(1)** Top and brace (1)

Insert the tabs of the Top **(3)** into the slots on one Leg **(4)**.

Push down on Leg (A) to lock.

Rotate assembly 180°. Repeat step 1-2 with the second Leg (A).

Carefully bend up both ends of the Brace (3).

Rotate and insert ends of Brace **(B)** into slots on underside of Legs **(A)**.

We recommend stacking no more than 4 Chowkis at a time.