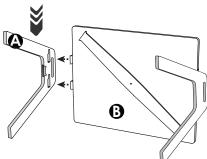

# **CHOWKI FLOOR TABLE**

**PARTS** 

**A** Legs (2)

**(1)** Top and brace (1)

Insert the tabs of the Top **(3)** into the slots on one Leg **(4)**.

Push down on Leg (A) to lock.

Rotate assembly 180°. Repeat step 1-2 with the second Leg (A).