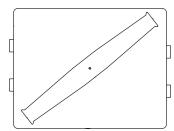

Carefully bend up both ends of the Brace (3).

Rotate and insert ends of Brace **(B)** into slots on underside of Legs **(A)**.

We recommend stacking no more than 4 Chowkis at a time.