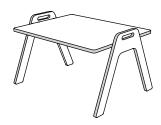

# **CHOWKI FLOOR TABLE**

**PARTS** 

**A** Legs (2)

**(1)** Top and brace (1)

Insert the tabs of the Top **(3)** into the slots on one Leg **(4)**.

Push down on Leg (A) to lock.

Rotate assembly 180°. Repeat step 1-2 with the second Leg (A).