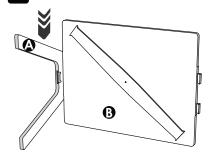

# **CHOWKI FLOOR TABLE**

**PARTS** 

**A** Legs (2)

**(1)** Top and brace (1)

Insert the tabs of the Top **(3)** into the slots on one Leg **(4)**.

Push down on Leg (A) to lock.

Rotate assembly 180°. Repeat step 1-2 with the second Leg (A).